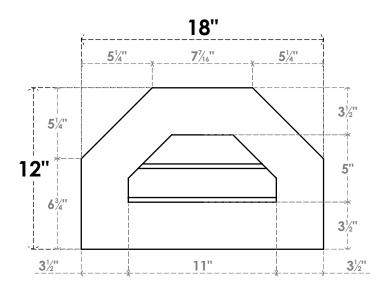

## GVPOT18X1201SN

18"W X 12"H OCTAGONAL TOP SURFACE MOUNT PVC GABLE VENT: NON-FUNCTIONAL, W/ 3-1/2"W X 1"P STANDARD FRAME

**FRONT** 

SIDE

LOUVER HEIGHT: 2 1/2"

LOUVER QTY: 2

EKENA MILLWORK 2300 WEST MAIN ST. CLARKSVILLE, TX 75426 TOLL FREE: 866-607-0453 WWW.EKENAMILLWORK.COM