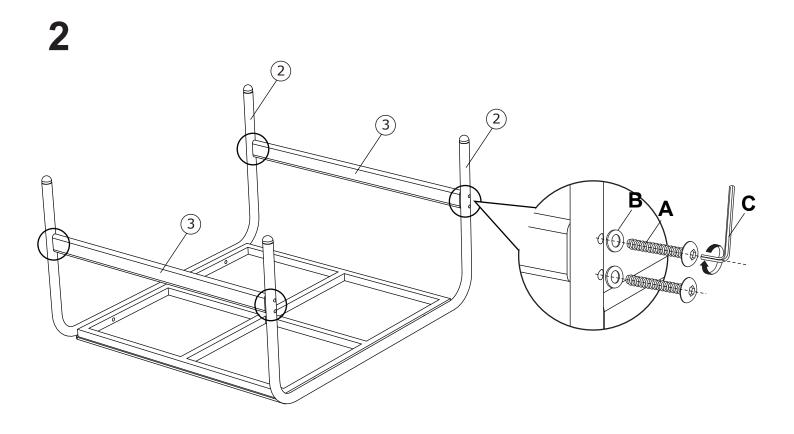

## READ & SAVE BELOW INSTRUCTIONS BEFORE ASSEMBLY

1.PLEASE SEPARATE AND IDENTIFY ALL PARTS, MAKING SURE THAT YOU HAVE ALL OF THE PARTS LISTED.

2.TO AVOID ANY SCRATCH DURING ASSEMBLY, PLEASE ASSEMBLE ON A SOFT MAT OR SIMILAR.

3.PLEASE ASSEMBLE STEP BY STEP AND FOLLOW THE INSTRUCTIONS.

4.WASHERS MUST BE USED.

5.WHILE EACH SCREW AND NUT IS PROPERLY FASTENED, DO NOT OVER FASTEN IT.

6.DO NOT COMPLETELY FASTEN EACH SCREW AND NUT UNTIL ALL THE SCREWS ARE PROPERLY FIXED.