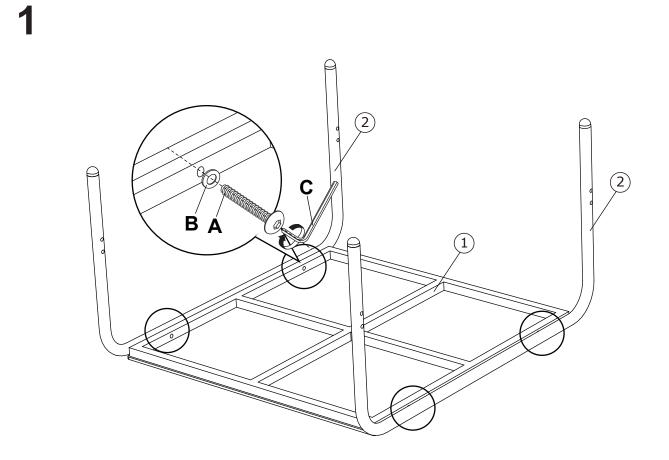

## READ & SAVE BELOW INSTRUCTIONS BEFORE ASSEMBLY

1.PLEASE SEPARATE AND IDENTIFY ALL PARTS, MAKING SURE THAT YOU HAVE ALL OF THE PARTS LISTED.

2.TO AVOID ANY SCRATCH DURING ASSEMBLY, PLEASE ASSEMBLE ON A SOFT MAT OR SIMILAR.

3.PLEASE ASSEMBLE STEP BY STEP AND FOLLOW THE INSTRUCTIONS.

4.WASHERS MUST BE USED.

5.WHILE EACH SCREW AND NUT IS PROPERLY FASTENED, DO NOT OVER FASTEN IT.

6.DO NOT COMPLETELY FASTEN EACH SCREW AND NUT UNTIL ALL THE SCREWS ARE PROPERLY FIXED.