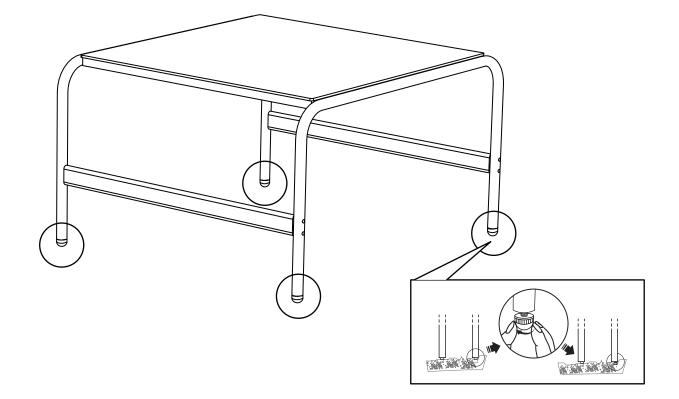

## READ & SAVE BELOW INSTRUCTIONS BEFORE ASSEMBLY

1.PLEASE SEPARATE AND IDENTIFY ALL PARTS, MAKING SURE THAT YOU HAVE ALL OF THE PARTS LISTED.

2.TO AVOID ANY SCRATCH DURING ASSEMBLY, PLEASE ASSEMBLE ON A SOFT MAT OR SIMILAR.

3.PLEASE ASSEMBLE STEP BY STEP AND FOLLOW THE INSTRUCTIONS.

4.WASHERS MUST BE USED.

5.WHILE EACH SCREW AND NUT IS PROPERLY FASTENED, DO NOT OVER FASTEN IT.

6.DO NOT COMPLETELY FASTEN EACH SCREW AND NUT UNTIL ALL THE SCREWS ARE PROPERLY FIXED.