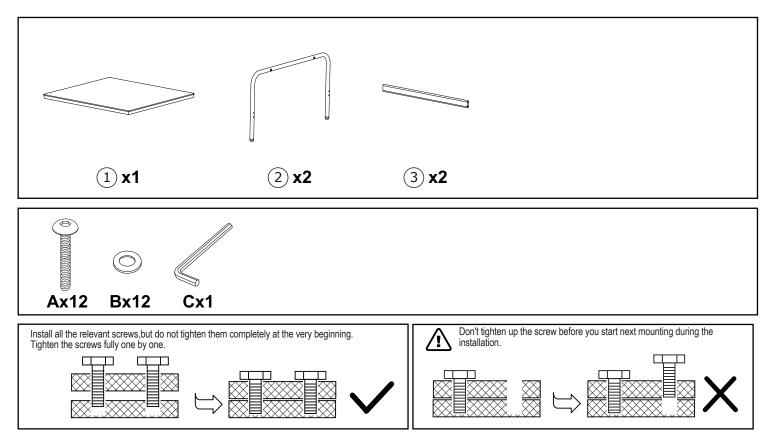

## READ & SAVE BELOW INSTRUCTIONS BEFORE ASSEMBLY

1.PLEASE SEPARATE AND IDENTIFY ALL PARTS, MAKING SURE THAT YOU HAVE ALL OF THE PARTS LISTED.

2.TO AVOID ANY SCRATCH DURING ASSEMBLY, PLEASE ASSEMBLE ON A SOFT MAT OR SIMILAR.

3.PLEASE ASSEMBLE STEP BY STEP AND FOLLOW THE INSTRUCTIONS.

4.WASHERS MUST BE USED.

5.WHILE EACH SCREW AND NUT IS PROPERLY FASTENED, DO NOT OVER FASTEN IT.

6.DO NOT COMPLETELY FASTEN EACH SCREW AND NUT UNTIL ALL THE SCREWS ARE PROPERLY FIXED.