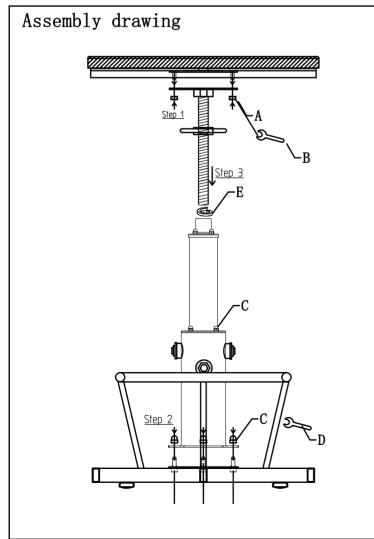

The 4 screws under the seat need to be screwed at the same time, then locked with a wrench.