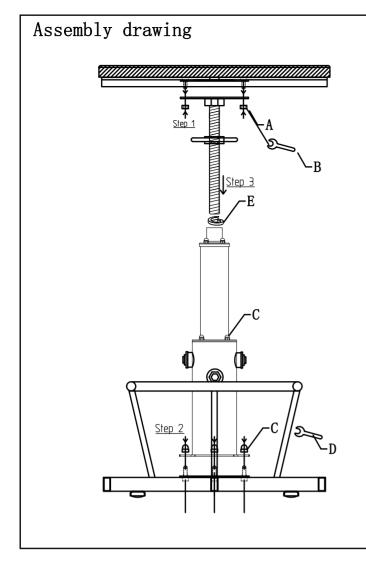

|                            | Accessories            |                     |                |                     |  |  |
|----------------------------|------------------------|---------------------|----------------|---------------------|--|--|
|                            | $^{A}$                 | B                   | c              |                     |  |  |
|                            | Hexagon nut<br>M8*4PCS | Wrench<br>12mm 1PCS | Nut<br>M8*8PCS | Wrench<br>14mm 1PCS |  |  |
|                            | E                      |                     |                |                     |  |  |
|                            | Ø                      |                     |                |                     |  |  |
|                            | M27 1PCS               |                     |                |                     |  |  |
|                            |                        |                     |                |                     |  |  |
|                            |                        |                     |                |                     |  |  |
| he 4 screws under the seat |                        |                     |                |                     |  |  |

The 4 screws under the seat need to be screwed at the same time, then locked with a wrench.

|                        | Accessories         |                |                     |  |  |
|------------------------|---------------------|----------------|---------------------|--|--|
| $^{A}$                 | B                   | c              | D                   |  |  |
| Hexagon nut<br>M8*4PCS | Wrench<br>12mm 1PCS | Nut<br>M8*8PCS | Wrench<br>14mm 1PCS |  |  |
| Е                      |                     |                |                     |  |  |
| Ø                      |                     |                |                     |  |  |
| M27 1PCS               |                     |                |                     |  |  |
|                        |                     |                |                     |  |  |