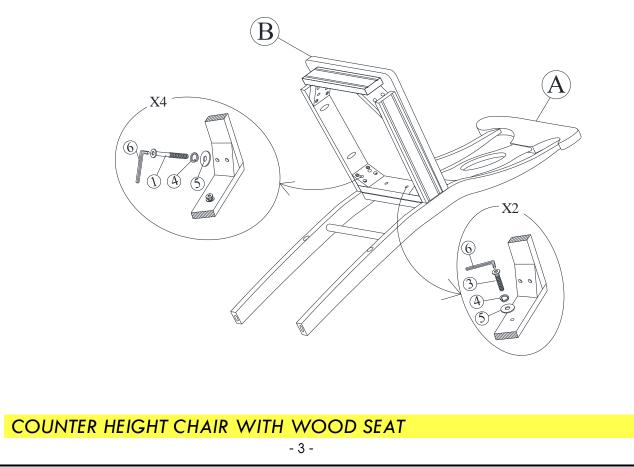

## STEP 1

Attach frame (B) to the back (A) by using bolts (3) and (1) and washers (4) and (5). Tighten with Allen Key (6).

Note: DO NOT tighten any of the bolts, until the chair is assembled, then put on a flat level surface to make sure the chair is level and then tighten the bolts.