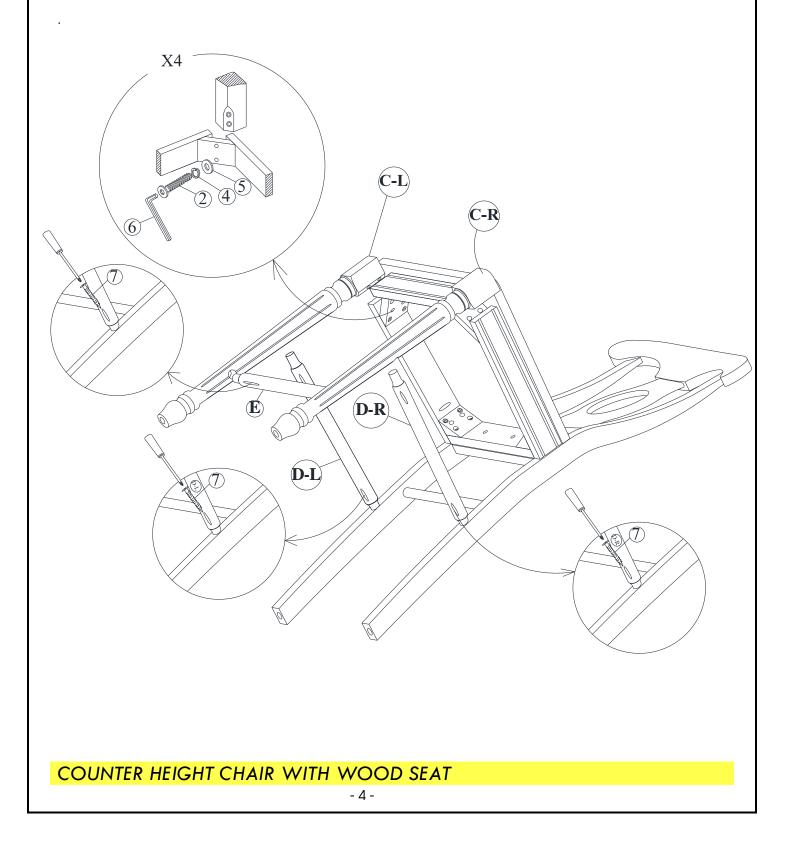

# **STEP 2**

Attach front legs (C-L) and (C-R) to the seat frame. Use bolts (2), washers (4) and (5) .Tighten with Allen Key (6).

Place front stretcher (E), side stretchers (D-L) and (D-R) between front and back legs, use the screw driver to tighten the screws (7) as shown below.

Note: DO NOT tighten any of the bolts, until Place front stretcher (E), side stretchers (D-L) and (D-R) between front and back legs the chair is assembled, then tighten the bolts and the screws.