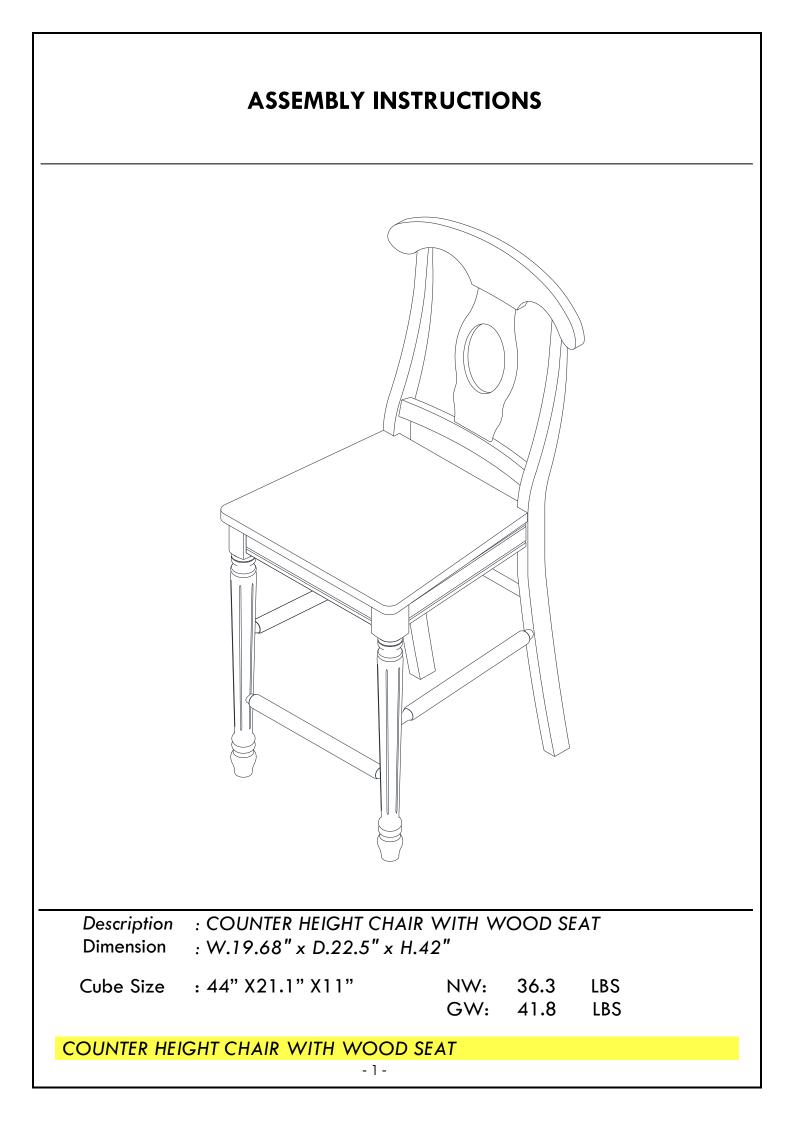

## PART LIST

When unpacking, please be careful not to discard any parts with the packaging. Before continuing, please make sure you have the following parts:

| NO                                  | Description     | Qty | Sketch                                                                                                                                                                                                                                                                                                                                                                                                                                                                                                                                                                                                                                                                                              | NO  | Description    | Qty | Sketch                  |  |
|-------------------------------------|-----------------|-----|-----------------------------------------------------------------------------------------------------------------------------------------------------------------------------------------------------------------------------------------------------------------------------------------------------------------------------------------------------------------------------------------------------------------------------------------------------------------------------------------------------------------------------------------------------------------------------------------------------------------------------------------------------------------------------------------------------|-----|----------------|-----|-------------------------|--|
| A                                   | Chair back      | 1   |                                                                                                                                                                                                                                                                                                                                                                                                                                                                                                                                                                                                                                                                                                     | В   | Seat Frame     | 1   |                         |  |
| C-R                                 | Front Leg       | 1   | CM                                                                                                                                                                                                                                                                                                                                                                                                                                                                                                                                                                                                                                                                                                  | D-R | Side stretcher | 1   | 0100R<br>0100R<br>0100R |  |
| C-L                                 |                 | 1   | (and the second s | D-L |                | 1   | (100)<br>(100)<br>(100) |  |
| E                                   | Front stretcher | 1   | 9                                                                                                                                                                                                                                                                                                                                                                                                                                                                                                                                                                                                                                                                                                   |     |                |     |                         |  |
| COUNTER HEIGHT CHAIR WITH WOOD SEAT |                 |     |                                                                                                                                                                                                                                                                                                                                                                                                                                                                                                                                                                                                                                                                                                     |     |                |     |                         |  |