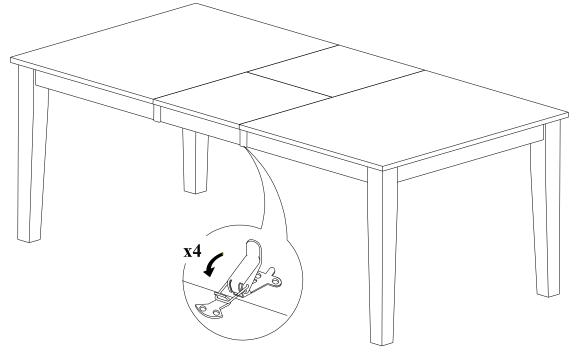

## STEP 2

Unlock the table top underneath, at two sides. And then pull the table top apart.

RECTANGUAR DINING TABLE 36"x66" WITH 12" BUTTERFLY LEAF

## STEP 4

Lock the mechanism underneath 2 sides of the table top as shown below.

RECTANGUAR DINING TABLE 36"x66" WITH 12" BUTTERFLY LEAF