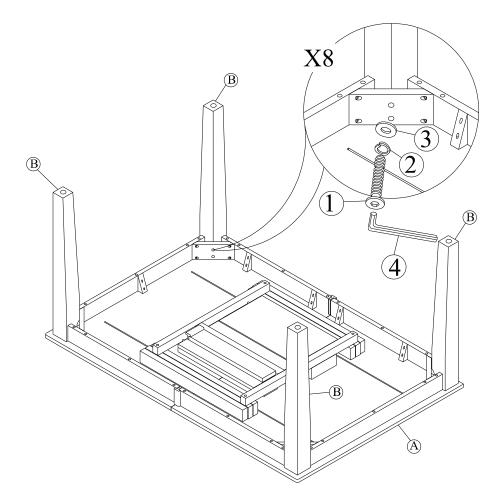

#### STEP 1

Place legs (B) in position as shown below. Use bolts (1) and washers (2),(3) to attach legs, tighten with the Allen key (4).