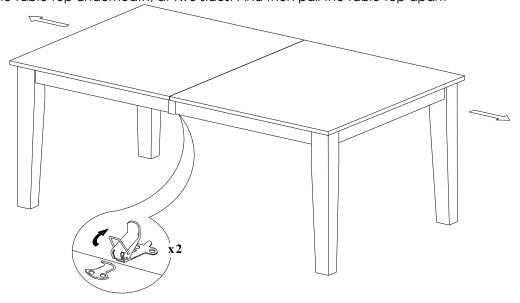

## STEP 2

Unlock the table top underneath, at two sides. And then pull the table top apart.

RECTANGUAR DINING TABLE 36"x66" WITH 12" BUTTERFLY LEAF