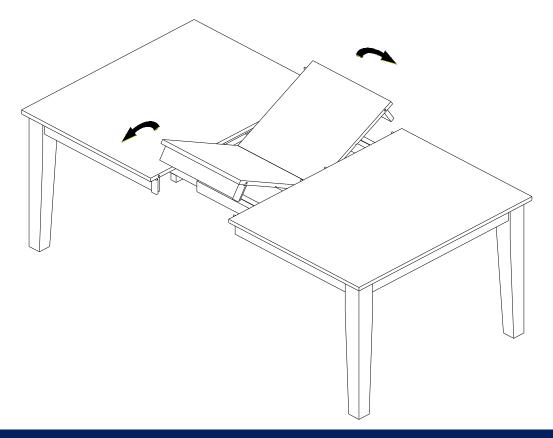

# STEP 3

Place the leaf in the center of the open table top. Push the table top closed.