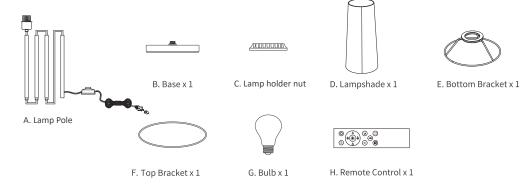

If there are missing or damaged accessories, please contact us.
- 5. Do not allow children to play with this product.
- 6. Please make sure that the voltage is 100-120V, which is standard for US. This product can only be used between 100-120V.

# Warranty

Make it cozy, make it home. Which is the goal that we have been pursuing. We'd like to provide the best product and service to you. We provide a 12-month warranty for you (Excludes incorrect installation or other man-made damage).

If you have any questions or suggestions, please feel free to contact us

# **Specifications**

| Lamp           |             |
|----------------|-------------|
| Power For blub | Max 60W     |
| Material       | Iron+Fabric |
| Socket Type    | E26         |
| Power          | 100-120v    |

# Package List





# Assembling

- ①-④ Assemble the lamps pole. Starting from the bottom and working up, connect the 4 segments of the lamp pole to each other.
- ⑤ Connect the assembled lamp pole to the base.
- 6-8 Assemble the lampshade and lampshade bracket.
- 9 Install the assembled lampshade onto the E26 lamp holder.
- ${\rm \textcircled{1}\!\!\!\!\! I}$  Install the lamp holder nut onto the E26 lamp holder and secure the lampshade bracket.

#### Usage

On/Off: ① Step on the foot switch.

② Press switch button on the remote control.

CCT: Press the color temperature +/- button, short press is for grading dimming, long press is for stepless dimming.

Brightness: Press the brightness +/- button, short press is for grading dimming, long press is for stepless dimming.



### Matching

Make sure the remot