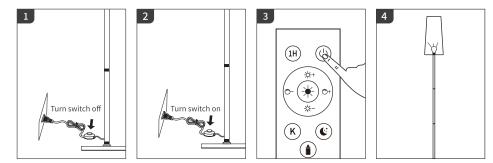

#### Usage

On/Off: ① Step on the foot switch.

② Press switch button on the remote control.

CCT: Press the color temperature +/- button, short press is for grading dimming, long press is for stepless dimming.

Brightness: Press the brightness +/- button, short press is for grading dimming, long press is for stepless dimming.