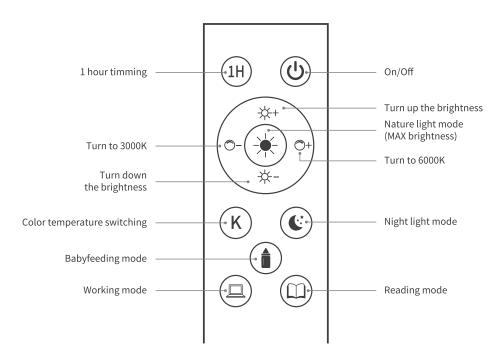

#### Usage

On/Off: ① Step on the foot switch.

② Press switch button on the remote control.

CCT: Press the color temperature +/- button, short press is for grading dimming, long press is for stepless dimming.

Brightness: Press the brightness +/- button, short press is for grading dimming, long press is for stepless dimming.

### Matching

Make sure the remote control matches well with the lamp:

Plug the adapter to the power supply and use the remote to control the lamp. Usually the remote controls the lamp perfectly.

If the remote control doesn't work for the lamp, please re-match them.

# Matching process:

- 1. Disconnect the power supply for more than 10 seconds.
- 2.Connect the power supply.
- 3. Press and hold the On/Off button on the remote within 5 seconds.
- 4. When the light flashes, it matches successfully.