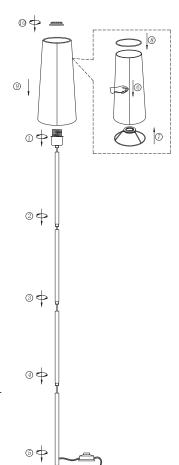

# Assembling

- ①-④ Assemble the lamps pole. Starting from the bottom and working up, connect the 4 segments of the lamp pole to each other.
- ⑤ Connect the assembled lamp pole to the base.
- 6-8 Assemble the lampshade and lampshade bracket.
- 9 Install the assembled lampshade onto the E26 lamp holder.
- ${\rm \textcircled{1}\!\!\!\!\! I}$  Install the lamp holder nut onto the E26 lamp holder and secure the lampshade bracket.