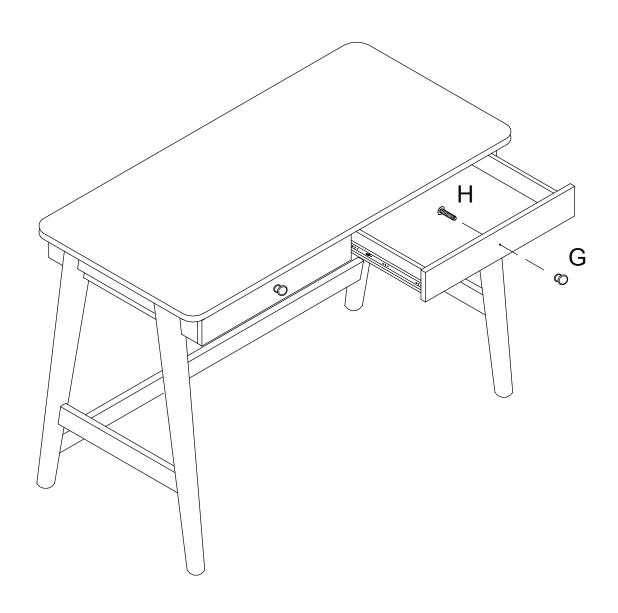

mbly Overview











- Pull out drawers. Attach Left Side Frame (2) to Desk Top (1) by using Allen Head Bolt (B), Spring Washer (E), Flat Washer (F) and Wood Dowel (C).
- 2. Attach Connect Bar (4) to Left Side Frame (2) by using Allen Head Bolt (A), Barrel Nut (D) and Wood Dowel (C).
- 3. Tighten all Allen Head Bolts by using Allen Wrench (I).





| Α | 97-700   | 1 pc  |
|---|----------|-------|
| В | <b>3</b> | 2 pcs |
| С |          | 3 pcs |
| D |          | 1 pc  |
| Е | Q        | 2 pcs |
| F | 0        | 2 pcs |
| I | >        | 1 pc  |



- 1. Attach Right Side Frame (3) to Desk Top (1) and Connect Bar (4) by using Allen Head Bolt (A & B), Barrel Nut (D), Spring Washer (E), Flat Washer (F) and Wood Dowel (C).
- 2. Tighten all Allen Head Bolts by using Allen Wrench (I).









1. Attach Knob (G) to drawer front panel by using Knob Bolt (H) as shown.