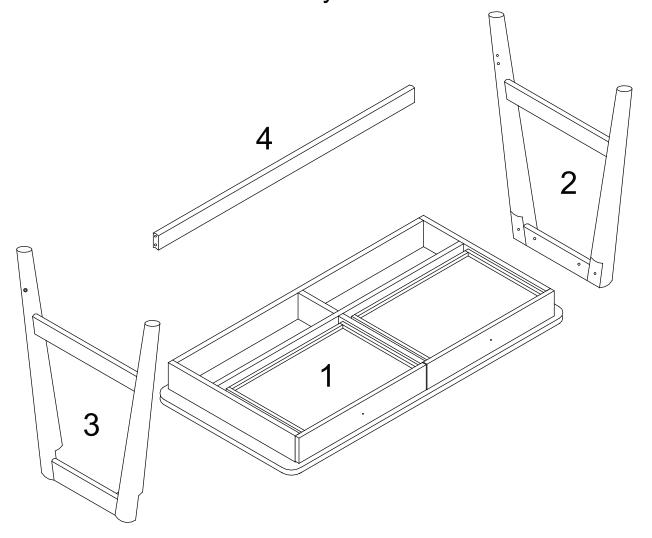

### Parts List

| ITEM | DESCRIPTION        | PART | QTY  | ITEM | DESCRIPTION         | PART | QTY  |
|------|--------------------|------|------|------|---------------------|------|------|
| 1    | Desk Top           |      | 1 pc | 9    | Right Side<br>Frame |      | 1 pc |
| 2    | Left Side<br>Frame |      | 1 pc | 10   | Connect Bar         |      | 1 pc |

### Parts List Assembly Overview

- Pull out drawers. Attach Left Side Frame (2) to Desk Top (1) by using Allen Head Bolt (B), Spring Washer (E), Flat Washer (F) and Wood Dowel (C).
- 2. Attach Connect Bar (4) to Left Side Frame (2) by using Allen Head Bolt (A), Barrel Nut (D) and Wood Dowel (C).
- 3. Tighten all Allen Head Bolts by using Allen Wrench (I).

| Α | 97-700   | 1 pc  |
|---|----------|-------|
| В | <b>3</b> | 2 pcs |
| С |          | 3 pcs |
| D |          | 1 pc  |
| Е | Q        | 2 pcs |
| F | 0        | 2 pcs |
| I | >        | 1 pc  |

- 1. Attach Right Side Frame (3) to Desk Top (1) and Connect Bar (4) by using Allen Head Bolt (A & B), Barrel Nut (D), Spring Washer (E), Flat Washer (F) and Wood Dowel (C).
- 2. Tighten all Allen Head Bolts by using Allen Wrench (I).