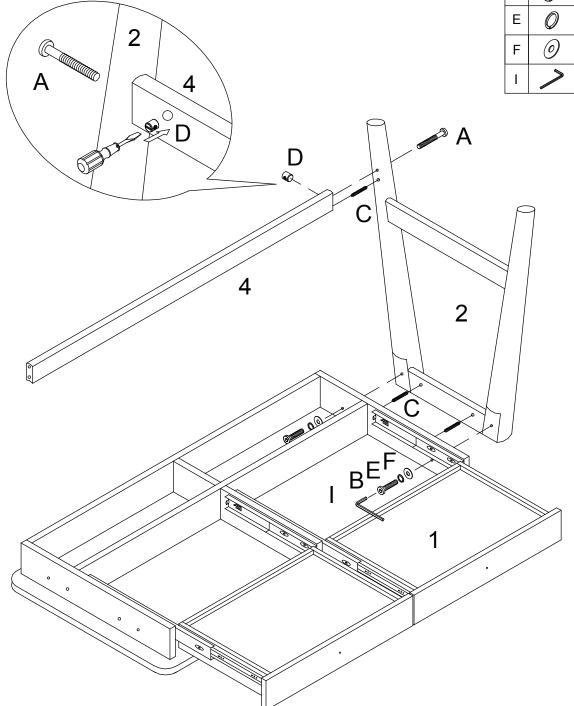

### Parts List Assembly Overview

- Pull out drawers. Attach Left Side Frame (2) to Desk Top (1) by using Allen Head Bolt (B), Spring Washer (E), Flat Washer (F) and Wood Dowel (C).
- 2. Attach Connect Bar (4) to Left Side Frame (2) by using Allen Head Bolt (A), Barrel Nut (D) and Wood Dowel (C).
- 3. Tighten all Allen Head Bolts by using Allen Wrench (I).

| Α | 97-700   | 1 pc  |
|---|----------|-------|
| В | <b>3</b> | 2 pcs |
| С |          | 3 pcs |
| D |          | 1 pc  |
| Е | Q        | 2 pcs |
| F | 0        | 2 pcs |
| I | >        | 1 pc  |

- 1. Attach Right Side Frame (3) to Desk Top (1) and Connect Bar (4) by using Allen Head Bolt (A & B), Barrel Nut (D), Spring Washer (E), Flat Washer (F) and Wood Dowel (C).
- 2. Tighten all Allen Head Bolts by using Allen Wrench (I).