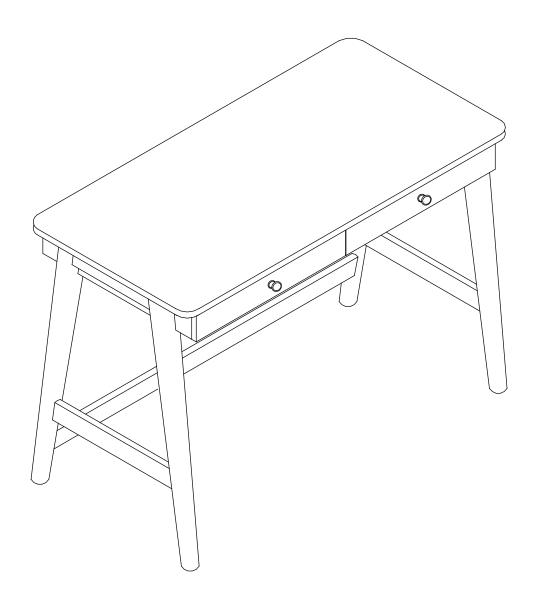

### Parts List

| ITEM | DESCRIPTION        | PART | QTY  | ITEM | DESCRIPTION         | PART | QTY  |
|------|--------------------|------|------|------|---------------------|------|------|
| 1    | Desk Top           |      | 1 pc | 9    | Right Side<br>Frame |      | 1 pc |
| 2    | Left Side<br>Frame |      | 1 pc | 10   | Connect Bar         |      | 1 pc |