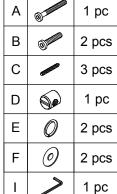

| Α | 97-700   | 1 pc  |
|---|----------|-------|
| В | <b>3</b> | 2 pcs |
| С |          | 3 pcs |
| D |          | 1 pc  |
| Е | Q        | 2 pcs |
| F | 0        | 2 pcs |
| I | >        | 1 pc  |

- 1. Attach Right Side Frame (3) to Desk Top (1) and Connect Bar (4) by using Allen Head Bolt (A & B), Barrel Nut (D), Spring Washer (E), Flat Washer (F) and Wood Dowel (C).
- 2. Tighten all Allen Head Bolts by using Allen Wrench (I).