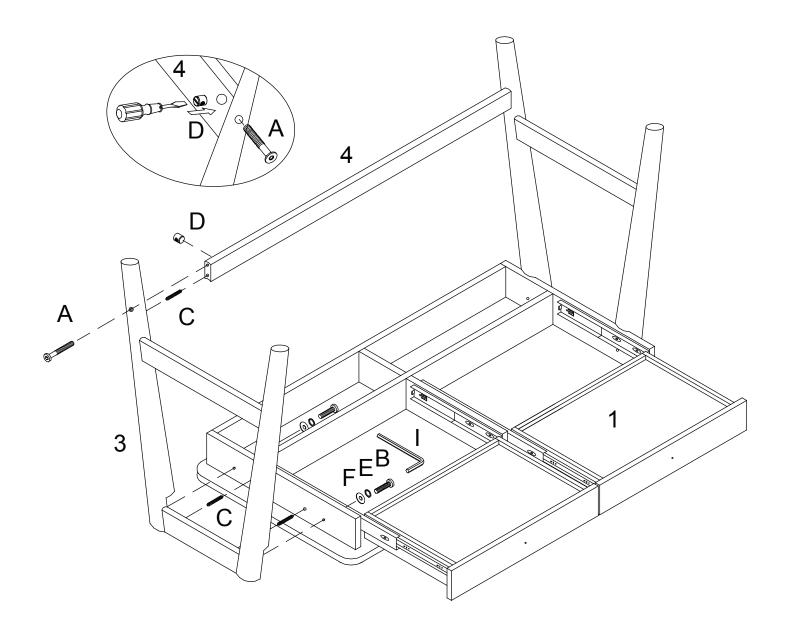

### Parts List Assembly Overview

- Pull out drawers. Attach Left Side Frame (2) to Desk Top (1) by using Allen Head Bolt (B), Spring Washer (E), Flat Washer (F) and Wood Dowel (C).
- 2. Attach Connect Bar (4) to Left Side Frame (2) by using Allen Head Bolt (A), Barrel Nut (D) and Wood Dowel (C).
- 3. Tighten all Allen Head Bolts by using Allen Wrench (I).

| Α | 97-700   | 1 pc  |
|---|----------|-------|
| В | <b>3</b> | 2 pcs |
| С |          | 3 pcs |
| D |          | 1 pc  |
| Е | Q        | 2 pcs |
| F | 0        | 2 pcs |
| I | >        | 1 pc  |

- 1. Attach Right Side Frame (3) to Desk Top (1) and Connect Bar (4) by using Allen Head Bolt (A & B), Barrel Nut (D), Spring Washer (E), Flat Washer (F) and Wood Dowel (C).
- 2. Tighten all Allen Head Bolts by using Allen Wrench (I).