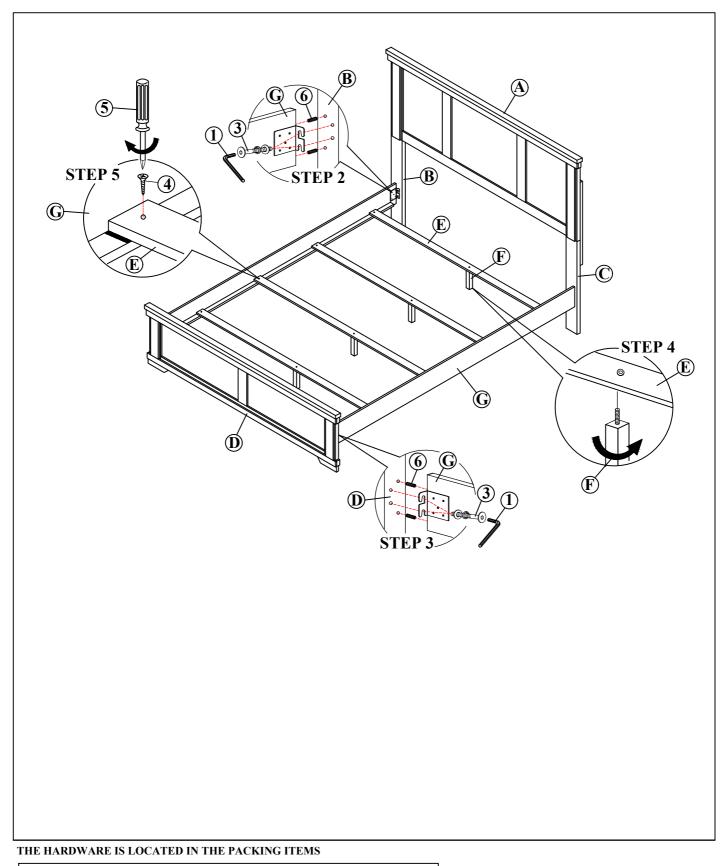

### (BOX 1) BOX OF HEADBOARD / FOOTBOARD

| ITEM | DRAWING | DESCRIPTION            | QTY |
|------|---------|------------------------|-----|
| A    |         | HEADBOARD PANEL        | 1   |
| в    |         | LEFT<br>HEADBOARD LEG  | 1   |
| с    |         | RIGHT<br>HEADBOARD LEG | 1   |
| D    |         | FOOTBOARD              | 1   |
| Е    |         | WOODEN SLAT            | 4   |
| F    |         | WOODEN SUPPORT         | 4   |

### (BOX 1) HEADBOARD / FOOTBOARD HARDWARE LIST

| ITEM | DRAWING         | DESCRIPTION                                                   | QTY |
|------|-----------------|---------------------------------------------------------------|-----|
| 1    |                 | ALLEN WRENCH<br>(M4)                                          | 1   |
| 2    | 6- <b>1</b> 100 | CONNECTION BOLT<br>(M6 x 50mm)<br>W/WASHER &<br>SPRING WASHER | 8   |
| 3    | 9 <b>9</b> @P   | CONNECTION BOLT<br>(M6 x 25mm)<br>W/WASHER &<br>SPRING WASHER | 8   |
| 4    | Ø-mas           | FLAT HEAD SCREW<br>(#8 x 1 1/8")                              | 8   |
| 5    |                 | Assembly Tool Not Included                                    | 1   |

### (BOX 2) BOX OF SIDE RAIL

| ITEM | DRAWING | DESCRIPTION | QTY |
|------|---------|-------------|-----|
| G    |         | SIDE RAIL   | 2   |

#### (BOX 2) SIDE RAIL HARDWARE LIST

| HARDWARE LIST |         |                           |     |  |
|---------------|---------|---------------------------|-----|--|
| ITEM          | DRAWING | DESCRIPTION               | QTY |  |
| 6             |         | WOOD DOWEL<br>(M8 x 30mm) | 8   |  |

## THE HARDWARE IS LOCATED IN THE PACKING ITEMS

NOTE : MUST TIGHTEN SCREWS PERIODICALLY. WITH USE SCREW MAY BECOME LOOSE. CHECK TIGHNESS OF ALL SCREW EVERY 6-8 WEEKS.