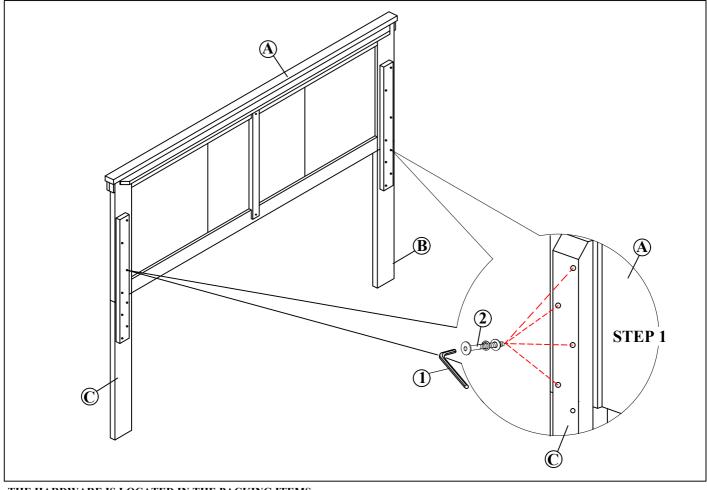

### (BOX 1) HEADBOARD / FOOTBOARD HARDWARE LIST

| ITEM | DRAWING         | DESCRIPTION                                                   | QTY |
|------|-----------------|---------------------------------------------------------------|-----|
| 1    |                 | ALLEN WRENCH<br>(M4)                                          | 1   |
| 2    | 6- <b>1</b> 100 | CONNECTION BOLT<br>(M6 x 50mm)<br>W/WASHER &<br>SPRING WASHER | 8   |
| 3    | 9 <b>9</b> @P   | CONNECTION BOLT<br>(M6 x 25mm)<br>W/WASHER &<br>SPRING WASHER | 8   |
| 4    | Ø-mas           | FLAT HEAD SCREW<br>(#8 x 1 1/8")                              | 8   |
| 5    |                 | Assembly Tool Not Included                                    | 1   |

## THE HARDWARE IS LOCATED IN THE PACKING ITEMS

NOTE : MUST TIGHTEN SCREWS PERIODICALLY. WITH USE SCREW MAY BECOME LOOSE. CHECK TIGHNESS OF ALL SCREW EVERY 6-8 WEEKS.