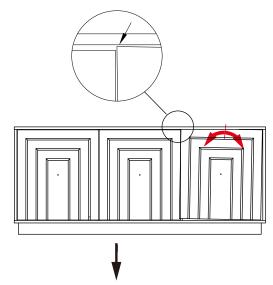

#### Question 4

How to adjust the door gap at at front with screw adjustment?

Turn right middle bolt adjuster properly until door is balanced

Turn right middle bolt adjuster properly until door is balanced