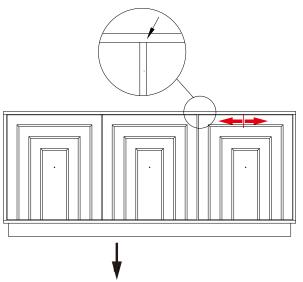

hem regularly and adjust them necessory.

#### Question 1

How to adjust the two door are not aligned and lower with screw adjustment?



Turn left middle bolt adjuster properly until door is balanced



Turn right middle bolt adjuster properly until door is balanced

## Question 2

How to adjust the two door are not aligned and higher with screw adjustment?



Turn right middle bolt adjuster properly until door is balanced



Turn left middle bolt adjuster properly until door is balanced

## **Hinges Adjustment Facilities**

Warning : To ensure all hinges continue to work smoothly, pls check them regularly and adjust them necessory.

### Question 3

How to adjust the door gap at side with screw adjustment?

#### Question 4

How to adjust the door gap at at front with screw adjustment?





Turn right middle bolt adjuster properly until door is balanced



Turn right middle bolt adjuster properly until door is balanced