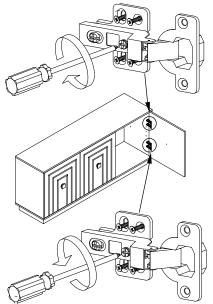

#### Question 1

How to adjust the two door are not aligned and lower with screw adjustment?

Turn left middle bolt adjuster properly until door is balanced

Turn right middle bolt adjuster properly until door is balanced

## Question 2

How to adjust the two door are not aligned and higher with screw adjustment?

Turn right middle bolt adjuster properly until door is balanced

Turn left middle bolt adjuster properly until door is balanced