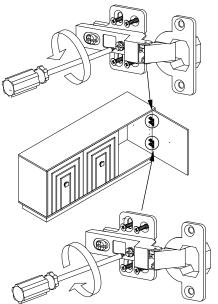

#### Question 1

How to adjust the two door are not aligned and lower with screw adjustment?

Turn left middle bolt adjuster properly until door is balanced

Turn right middle bolt adjuster properly until door is balanced

## Question 2

How to adjust the two door are not aligned and higher with screw adjustment?

Turn right middle bolt adjuster properly until door is balanced

Turn left middle bolt adjuster properly until door is balanced