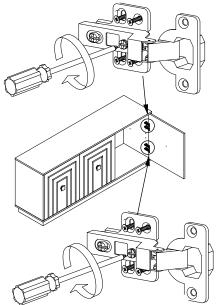

#### Question 4

How to adjust the door gap at at front with screw adjustment?

Turn right middle bolt adjuster properly until door is balanced

Turn right middle bolt adjuster properly until door is balanced