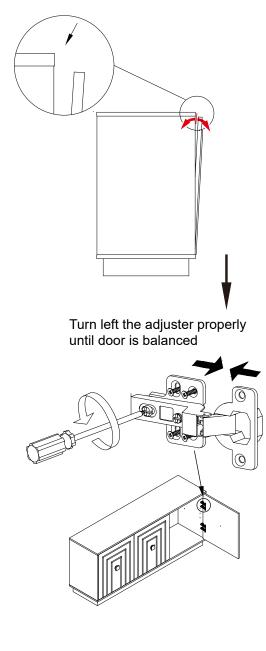

#### Question 1

How to adjust the two door are not aligned and lower with screw adjustment?

Turn left middle bolt adjuster properly until door is balanced

Turn right middle bolt adjuster properly until door is balanced

## Question 2

How to adjust the two door are not aligned and higher with screw adjustment?

Turn right middle bolt adjuster properly until door is balanced

Turn left middle bolt adjuster properly until door is balanced