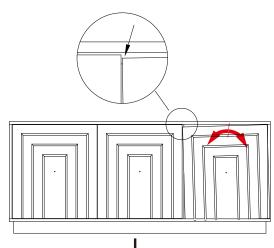

## **Hinges Adjustment Facilities**



Warning : To ensure all hinges continue to work smoothly, pls check them regularly and adjust them necessory.

#### Question 1

How to adjust the two door are not aligned and lower with screw adjustment?



Turn left middle bolt adjuster properly until door is balanced



Turn right middle bolt adjuster properly until door is balanced

## Question 2

How to adjust the two door are not aligned and higher with screw adjustment?



Turn right middle bolt adjuster properly until door is balanced



Turn left middle bolt adjuster properly until door is balanced

## **Hinges Adjustment Facilities**

Warning : To ensure all hinges continue to work smoothly, pls check them regularly and adjust them necessory.

### Question 3

How to adjust the door gap at side with screw adjustment?

#### Question 4

How to adjust the door gap at at front with screw adjustment?





Turn right middle bolt adjuster properly until door is balanced



Turn right middle bolt adjuster properly until door is balanced