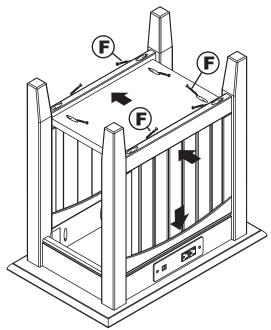

Adult Assembly

Apply presure to eliminate any gap between the lower shelf and the side panel and fix in place using wood screw (F).