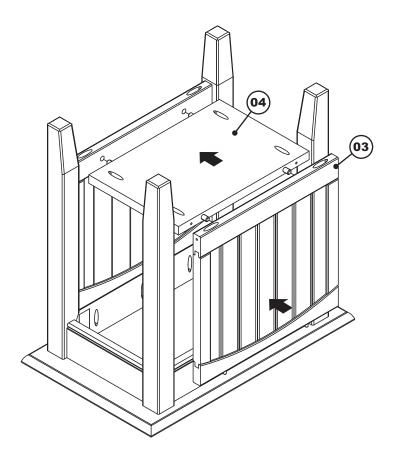

## **PARTS LIST**

03) SIDE PANEL 2 PCS

4) LOWER SHELF 1 PC

1 PC

4 PCS

Attach second side panel (03) the same as the first but place the lower shelf (04) in position by aligning the wooden dowels with the holes in the side panel.