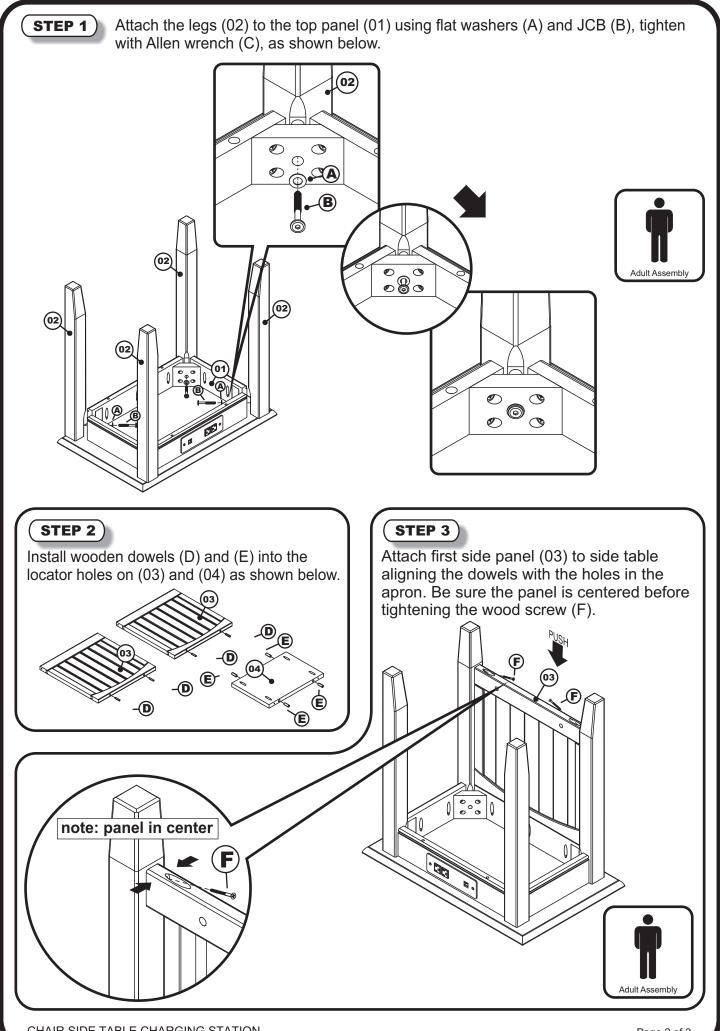

A) Flat washer - 4 pcs

B JCB M8 - 4 pcs Spare - 1 pc

**TOP PANEL** 

**LEG** 

C Allen wrench - 1 pc

Wooden Dowel 1/4" X 1 1/4" - 4 pcs Spare - 1 pc

Wooden Dowel 3/8 X 1 1/4" - 4 pcs Spare - 1 pc

(4) \_\_\_\_\_\_\_

Wood Screw - 8 pcs Spare - 2 pcs

## **PARTS LIST**

03) SIDE PANEL 2 PCS

4) LOWER SHELF 1 PC

1 PC

4 PCS

Attach second side panel (03) the same as the first but place the lower shelf (04) in position by aligning the wooden dowels with the holes in the side panel.

Adult Assembly

Apply presure to eliminate any gap between the lower shelf and the side panel and fix in place using wood screw (F).