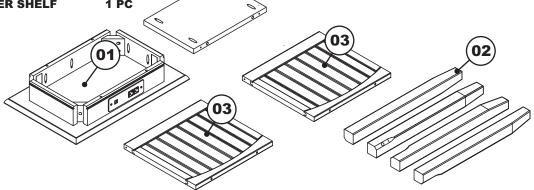

## **PARTS LIST**

03) SIDE PANEL 2 PCS

4) LOWER SHELF 1 PC

1 PC

4 PCS

Attach second side panel (03) the same as the first but place the lower shelf (04) in position by aligning the wooden dowels with the holes in the side panel.