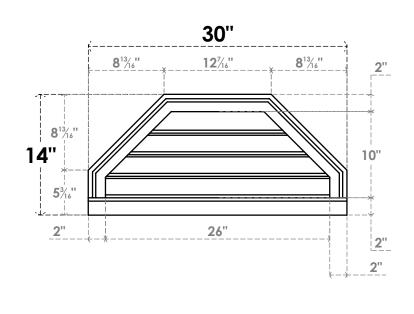

## GVPOT30X1403SF

30"W X 14"H OCTAGONAL TOP SURFACE MOUNT PVC GABLE VENT: FUNCTIONAL, W/ 2"W X 2"P **BRICKMOULD SILL FRAME** 

VENTING AREA: 15.58 SQ IN LOUVER HEIGHT: 2 1/2" LOUVER QTY: 4