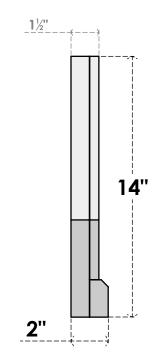

## GVPOT30X1403SF

30"W X 14"H OCTAGONAL TOP SURFACE MOUNT PVC GABLE VENT: FUNCTIONAL, W/ 2"W X 2"P **BRICKMOULD SILL FRAME** 

VENTING AREA: 15.58 SQ IN LOUVER HEIGHT: 2 1/2" LOUVER QTY: 4