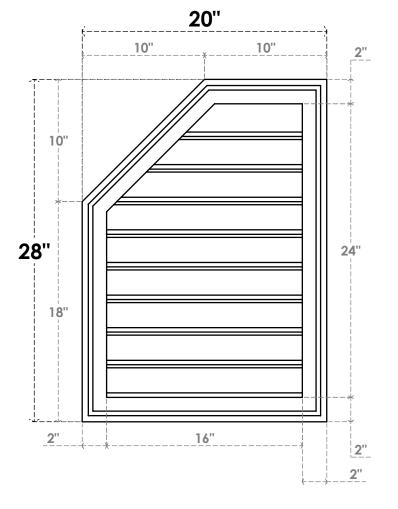

## GVPOL20X2802SF

20"W X 28"H HALF OCTAGON TOP LEFT SURFACE MOUNT PVC GABLE VENT: FUNCTIONAL, W/ 2"W X 1-1/2"P BRICKMOULD FRAME

**VENTING AREA: 29.38 SQ IN** LOUVER HEIGHT: 2 5/8"

LOUVER QTY: 9

**FRONT** 