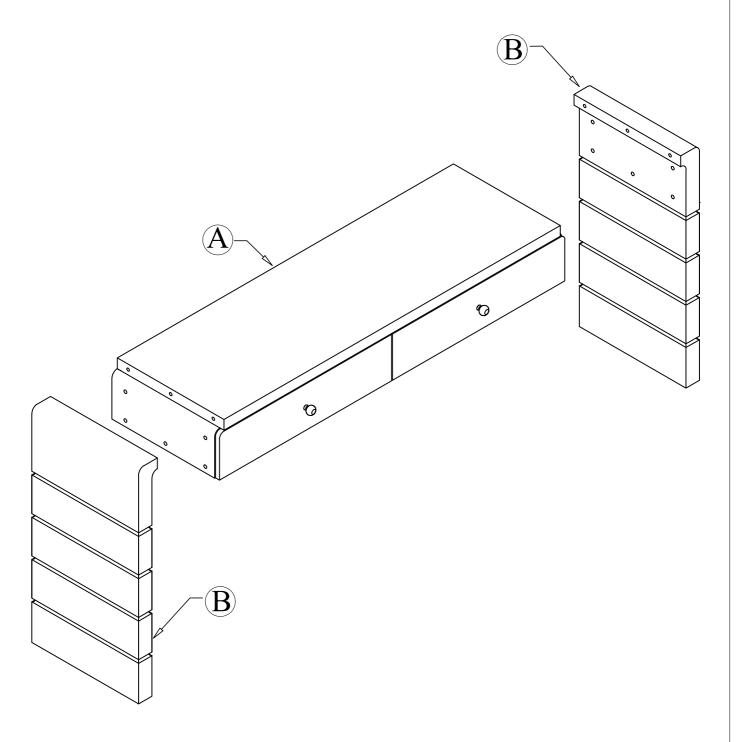

| CARTON CONTENT:                              |                                |                             |                        |            |
|----------------------------------------------|--------------------------------|-----------------------------|------------------------|------------|
| SKU CODE: N715P244723                        |                                |                             |                        |            |
| (A) x1                                       | B x2                           | Anti Tip Kit  x2 sets       | Console Table Hardware |            |
| PART LIST                                    |                                |                             |                        |            |
| A                                            | В                              |                             |                        |            |
|                                              |                                |                             |                        |            |
| TABLE DESKTOP (1PC)                          | TABLE LEG<br>(2PCS)            |                             |                        |            |
| HARDWARE                                     | LIST                           |                             |                        |            |
| 1 x 10PCS                                    | 2) x 10PCS                     | 3 x 10PCS                   | 4 x 1PC                | 1          |
| BOLT Ø5/16"x 30mm                            | FLAT WASHER<br>Ø5/16"x 13mm    | LOCK WASHER<br>Ø5/16"x 19mm | ALLEN KEY<br>4mm       |            |
| (5) x 6PCS                                   | 6 x 2PCS                       | 7 x 2PCS                    | 8 x 2 SETS             |            |
|                                              |                                |                             |                        | $\nearrow$ |
| WOOD DOWEL<br>Ø8x 30mm                       | BULON FOR KNOB<br>Ø5/32"x 20mm | KNOB                        | Anti Tip Kit           |            |
|                                              |                                |                             |                        |            |
| ASSEMBLY<br>TOOLS REQUIRED<br>(NOT INCLUDED) |                                |                             | Ţ                      |            |
|                                              |                                |                             |                        | 3/4        |