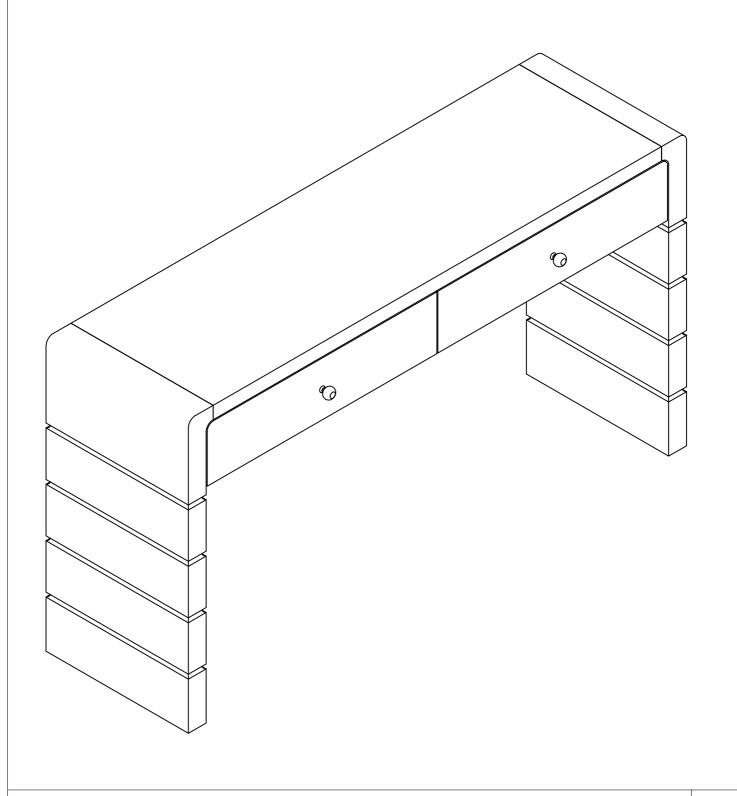

## **ASSEMBLY INSTRUCTION**

## CONSOLE TABLE SKU CODE: N715P244723





## Notice:

- 1. 50% Tighten before fixing all screws, Allen wrench is recommended instead of an electric drill.
- 2. Place the item on a flat ground to adjust and make sure it remains stable.
- 3. Tighten up all screws with tools gradually.
- 4. If the screws are not aligned with holes during assembly, please loosen all the other screws to 50% and continue the assembly process.
- 5. If the item is not stable, please loosen all the screws, adjust it on a flat ground and tighten up all screws again.
- 6. Note:If one or some screws are fully tightened during assembly, chances are the others will not be aligned with holes. In addition, all the holes are designed to be relatively larger to provide more space for the adjustment of the screws.

| CARTON CONTENT: