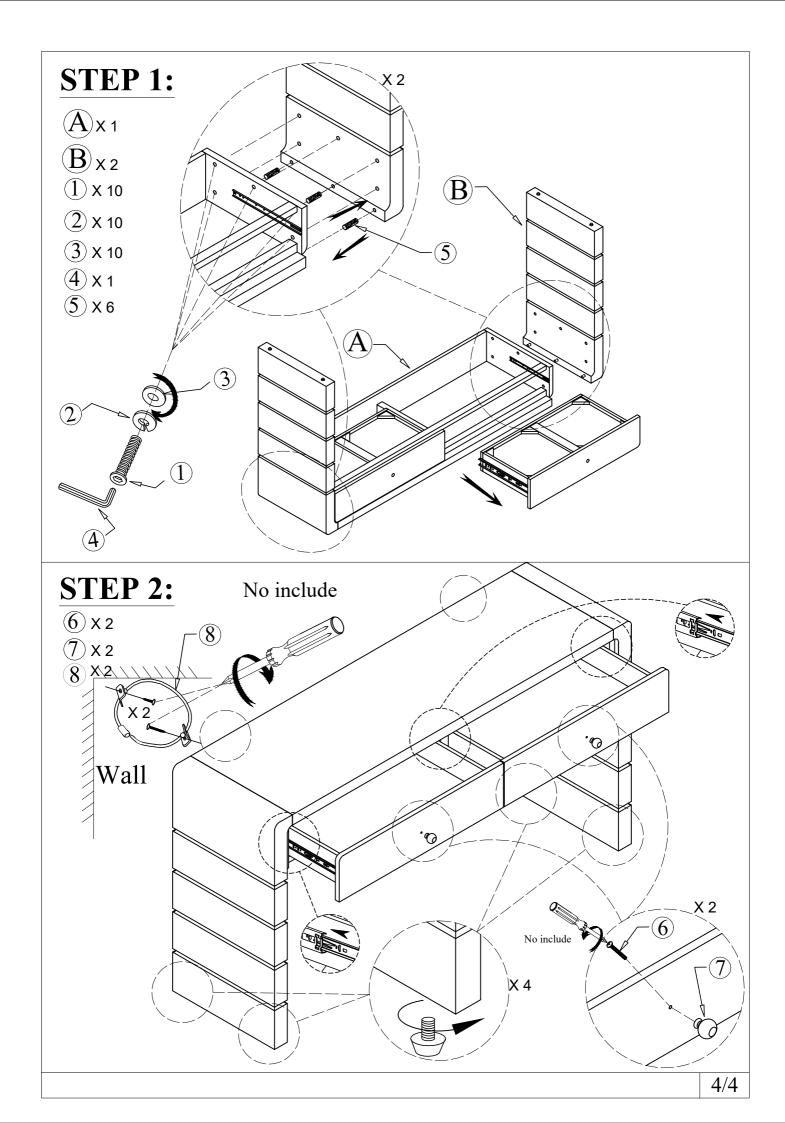

## Notice:

- 1. 50% Tighten before fixing all screws, Allen wrench is recommended instead of an electric drill.
- 2. Place the item on a flat ground to adjust and make sure it remains stable.
- 3. Tighten up all screws with tools gradually.
- 4. If the screws are not aligned with holes during assembly, please loosen all the other screws to 50% and continue the assembly process.
- 5. If the item is not stable, please loosen all the screws, adjust it on a flat ground and tighten up all screws again.
- 6. Note:If one or some screws are fully tightened during assembly, chances are the others will not be aligned with holes. In addition, all the holes are designed to be relatively larger to provide more space for the adjustment of the screws.

| CARTON CONTENT:                              |                                |                             |                        |            |
|----------------------------------------------|--------------------------------|-----------------------------|------------------------|------------|
| SKU CODE: N715P244723                        |                                |                             |                        |            |
| (A) x1                                       | B x2                           | Anti Tip Kit  x2 sets       | Console Table Hardware |            |
| PART LIST                                    |                                |                             |                        |            |
| A                                            | В                              |                             |                        |            |
|                                              |                                |                             |                        |            |
| TABLE DESKTOP (1PC)                          | TABLE LEG<br>(2PCS)            |                             |                        |            |
| HARDWARE                                     | LIST                           |                             |                        |            |
| 1 x 10PCS                                    | 2) x 10PCS                     | 3 x 10PCS                   | 4 x 1PC                | 1          |
| BOLT Ø5/16"x 30mm                            | FLAT WASHER<br>Ø5/16"x 13mm    | LOCK WASHER<br>Ø5/16"x 19mm | ALLEN KEY<br>4mm       |            |
| (5) x 6PCS                                   | 6 x 2PCS                       | 7 x 2PCS                    | 8 x 2 SETS             |            |
|                                              |                                |                             |                        | $\nearrow$ |
| WOOD DOWEL<br>Ø8x 30mm                       | BULON FOR KNOB<br>Ø5/32"x 20mm | KNOB                        | Anti Tip Kit           |            |
|                                              |                                |                             |                        |            |
| ASSEMBLY<br>TOOLS REQUIRED<br>(NOT INCLUDED) |                                |                             | Ţ                      |            |
|                                              |                                |                             |                        | 3/4        |