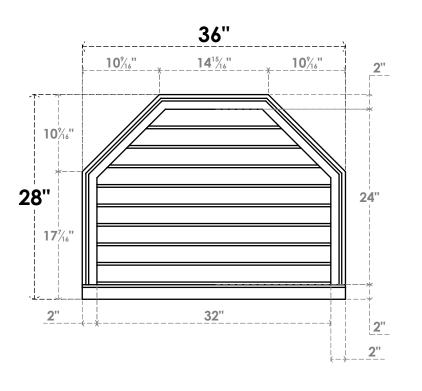

## GVPOT36X2803SN

36"W X 28"H OCTAGONAL TOP SURFACE MOUNT PVC GABLE VENT: NON-FUNCTIONAL, W/ 2"W X 2"P BRICKMOULD SILL FRAME

LOUVER HEIGHT: 2 5/8"

LOUVER QTY: 9

**FRONT** 

SIDE

EKENA MILLWORK 2300 WEST MAIN ST. CLARKSVILLE, TX 75426 TOLL FREE: 866-607-0453 WWW.EKENAMILLWORK.COM