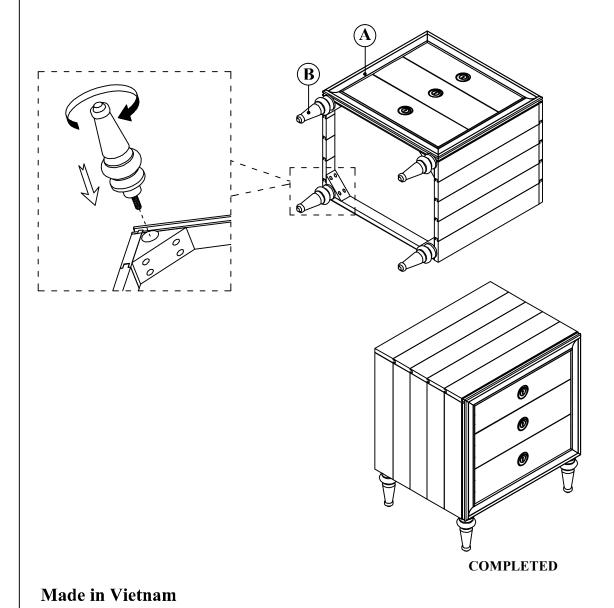

## ASSEMBLY INSTRUCTION NIGHT STAND

Thank you for purchasing this quality product. Be sure to check all packing material carefully for small parts which may have come loose inside the carton during shipment. Separate, identify and count all parts and metal hardware. Compare with parts list to be sure all parts are present. If any part(s) are missing or damaged, please contact your local furniture dealer. For efficient and speedy service, please indicate the model number and code letter of part(s) needed.

\*\*\* Do not fully tighten screws until fully assembled \*\*\*

| PARTS LIST |             |        |       |
|------------|-------------|--------|-------|
| NO         | DESCRIPTION | SKETCH | QTY   |
| Α          | NIGHTSTAND  |        | 1 Pc  |
| В          | LEGS        |        | 4 Pcs |