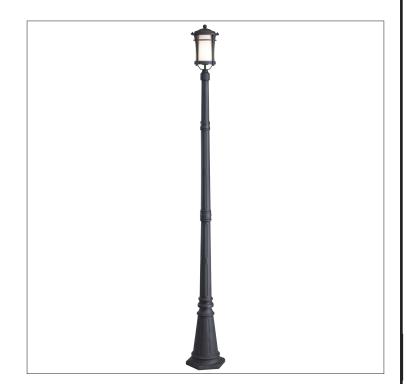

#### General

Size of fixture: 6 3/4"" W x 85" H Finish: black Glass: flat opal glass Size of glass: 4 3/4" W x 6 3/4" H Lamping: 1 x 100W A bulb (not included)

#### <u>General</u>

Size of fixture: 6 3/4"" W x 85" H Finish: black Glass: flat opal glass Size of glass: 4 3/4" W x 6 3/4" H Lamping: 1 x 100W A bulb (not included)