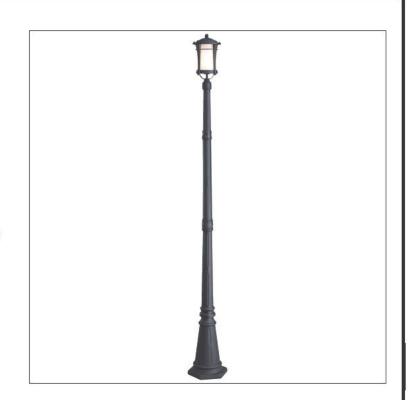

#### General

Size of fixture: 6 3/4"" W x 85" H Finish: black Glass: flat opal glass Size of glass: 4 3/4" W x 6 3/4" H Lamping: 1 x 100W A bulb (not included)

#### <u>General</u>

Size of fixture: 6 3/4"" W x 85" H Finish: black Glass: flat opal glass Size of glass: 4 3/4" W x 6 3/4" H Lamping: 1 x 100W A bulb (not included)