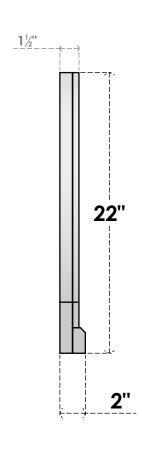

## GVPRT36X2203SF

36"W X 22"H ROUND TOP SURFACE MOUNT PVC GABLE VENT: FUNCTIONAL, W/ 2"W X 2"P **BRICKMOULD SILL FRAME** 

**VENTING AREA: 41.66 SQ IN** 

LOUVER HEIGHT: 2 5/8"

LOUVER QTY: 7

**FRONT** 

SIDE

1. INSTALLATION TO BE COMPLETED IN ACCORDANCE WITH MANUFACTURER'S SPECIFICATIONS. 2. DRAWING MAY NOT BE TO SCALE