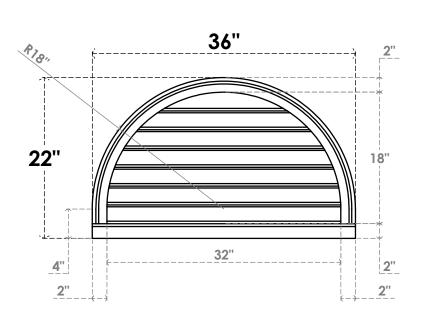

## GVPRT36X2203SF

36"W X 22"H ROUND TOP SURFACE MOUNT PVC GABLE VENT: FUNCTIONAL, W/ 2"W X 2"P **BRICKMOULD SILL FRAME** 

**VENTING AREA: 41.66 SQ IN** 

LOUVER HEIGHT: 2 5/8"

LOUVER QTY: 7

**FRONT** 

SIDE

1. INSTALLATION TO BE COMPLETED IN ACCORDANCE WITH MANUFACTURER'S SPECIFICATIONS. 2. DRAWING MAY NOT BE TO SCALE