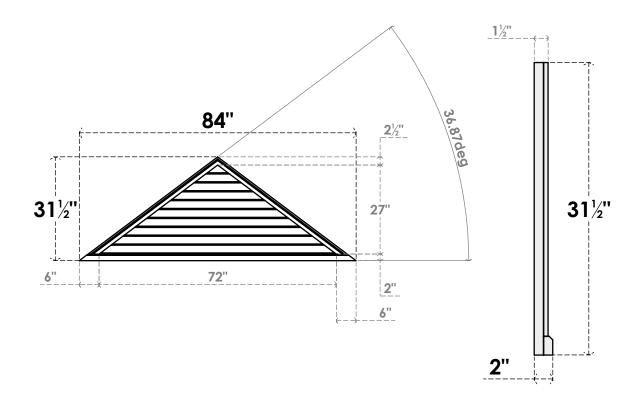

## GVPTR84X3203SN

84"W X 31-1/2"H TRIANGLE SURFACE MOUNT PVC GABLE VENT 9/12 PITCH: NON-FUNCTIONAL, W/ 2"W X 2"P BRICKMOULD SILL FRAME

**FRONT** 

SIDE

LOUVER HEIGHT: 2 3/4"

LOUVER QTY: 10

1. INSTALLATION TO BE COMPLETED IN ACCORDANCE WITH MANUFACTURER'S SPECIFICATIONS.
2. DRAWING MAY NOT BE TO SCALE