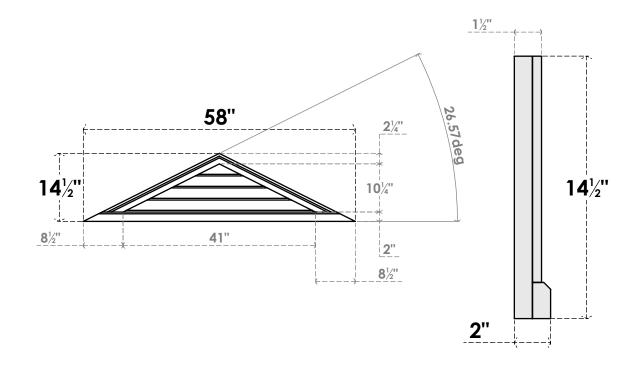

## GVPTR58X1503SN

58"W X 14-1/2"H TRIANGLE SURFACE MOUNT PVC GABLE VENT 6/12 PITCH: NON-FUNCTIONAL, W/ 2"W X 2"P BRICKMOULD SILL FRAME

**FRONT** 

SIDE

LOUVER HEIGHT: 2 5/8"

LOUVER QTY: 4

1. INSTALLATION TO BE COMPLETED IN ACCORDANCE WITH MANUFACTURER'S SPECIFICATIONS. 2. DRAWING MAY NOT BE TO SCALE