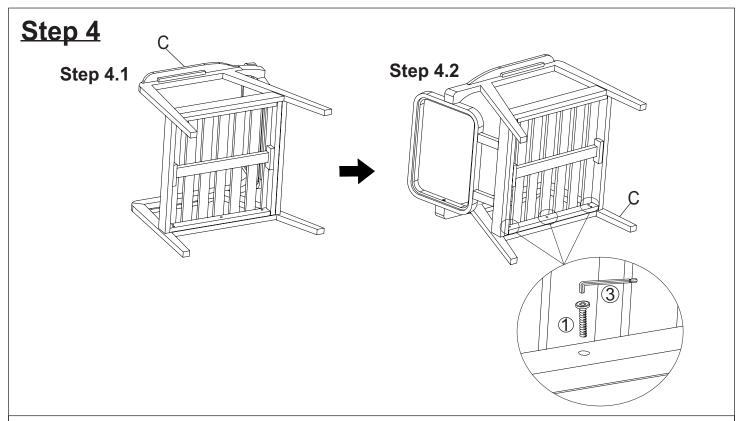

and attach the Seat Panel (A) to the Left Leg Panel (B) using Bolts (1) with Allen Wrench (3) as shown in the picture above.

Do not fully tighten the Bolts.

Do not fully tighten the Bolts.

**Step 4.1** With the help of your adult partner, attach the Right Leg Panel (C) to the Seat Panel (A) of assemble in step 3.

**Step 4.2** Flip the product to the opposite side, then secure the Right Leg Panel (C) to the Seat Panel (A) of assemble in step 3 using Screws (1) with Allen Wrench (3) as shown in the picture above. **Do not fully tighten the Bolts.** 