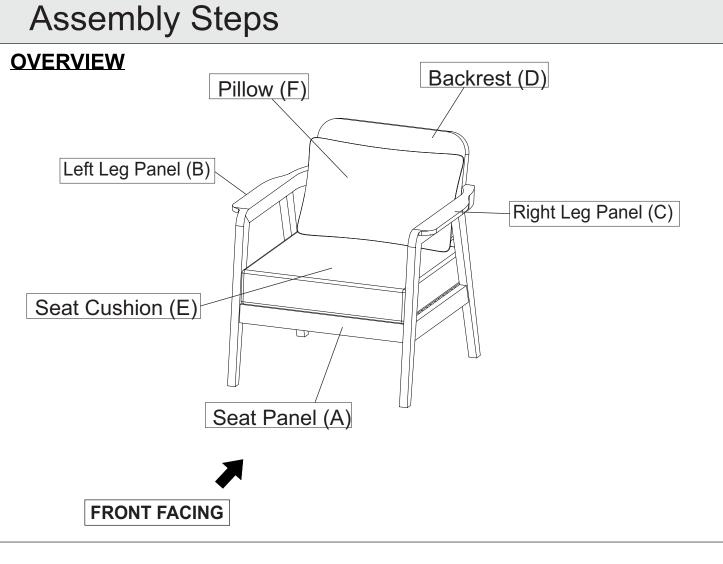

| Parts List |         |                 |     |  |
|------------|---------|-----------------|-----|--|
| Label      | Picture | Description     | QTY |  |
| A          |         | Seat Panel      | 1   |  |
| В          |         | Left Leg Panel  | 1   |  |
| С          |         | Right Leg Panel | 1   |  |
| D          |         | Backrest        | 1   |  |
| E          |         | Seat Cushion    | 1   |  |
| F          |         | Pillow          | 1   |  |

This Chair has multiple parts and may require up to 30 minutes to assemble. To give you an overview of the Chair parts, the above picture is to help you put the various parts into perspective. Please read through the instructions below to familiarise yourself with the parts and steps before assembly.