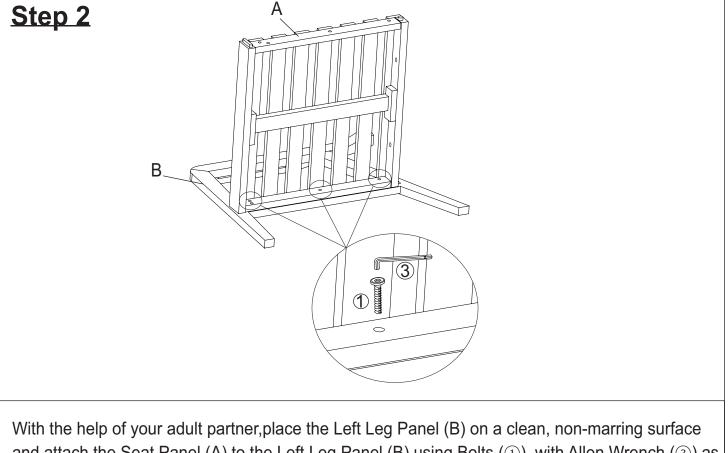

and attach the Seat Panel (A) to the Left Leg Panel (B) using Bolts (1) with Allen Wrench (3) as shown in the picture above.

Do not fully tighten the Bolts.

Do not fully tighten the Bolts.

**Step 4.1** With the help of your adult partner, attach the Right Leg Panel (C) to the Seat Panel (A) of assemble in step 3.