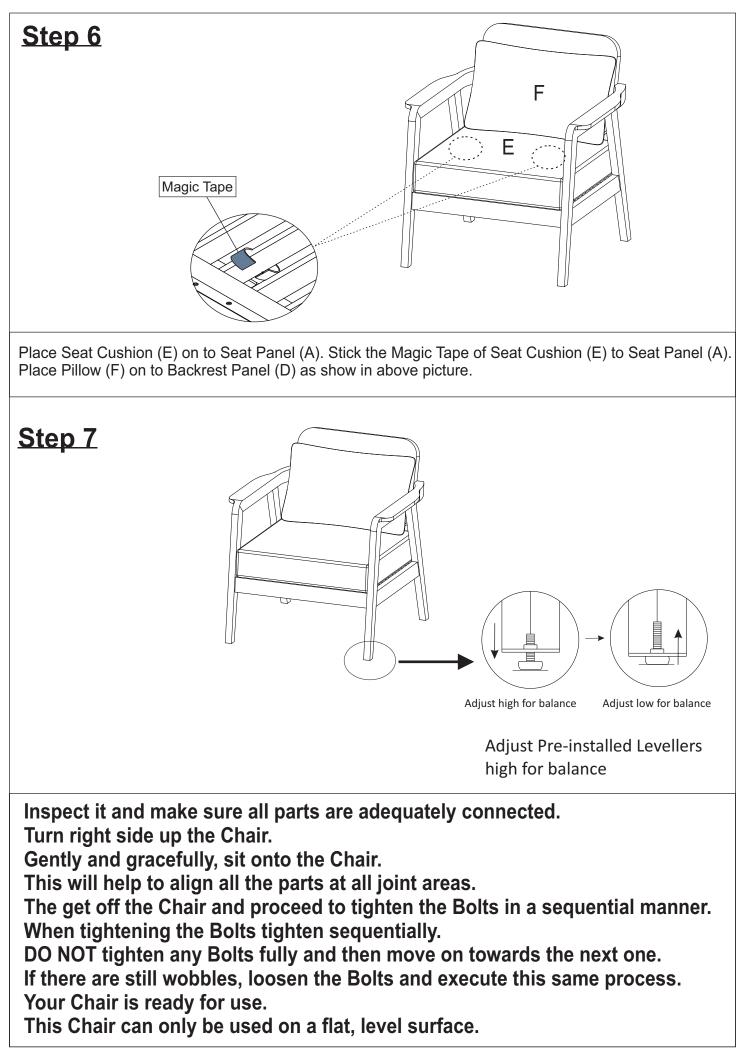

at Panel (A) to the Left Leg Panel (B) using Bolts (1) with Allen Wrench (3) as shown in the picture above.

Do not fully tighten the Bolts.



Do not fully tighten the Bolts.



**Step 4.1** With the help of your adult partner, attach the Right Leg Panel (C) to the Seat Panel (A) of assemble in step 3.

**Step 4.2** Flip the product to the opposite side, then secure the Right Leg Panel (C) to the Seat Panel (A) of assemble in step 3 using Screws (1) with Allen Wrench (3) as shown in the picture above. **Do not fully tighten the Bolts.** 

## Step 5



With the help of your adult partner, stand the product up, attach the Backrest (D) to the Left Leg Panel (B) and Right Leg Panel (C) using Screws (2) with Allen Wrench (3) as shown in the picture above. **Do not fully tighten the Bolts.**