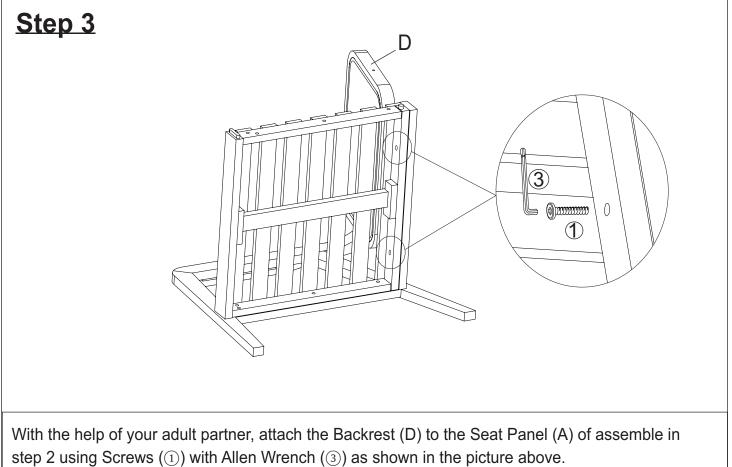

and attach the Seat Panel (A) to the Left Leg Panel (B) using Bolts (1) with Allen Wrench (3) as shown in the picture above.

Do not fully tighten the Bolts.

Do not fully tighten the Bolts.

**Step 4.1** With the help of your adult partner, attach the Right Leg Panel (C) to the Seat Panel (A) of assemble in step 3.