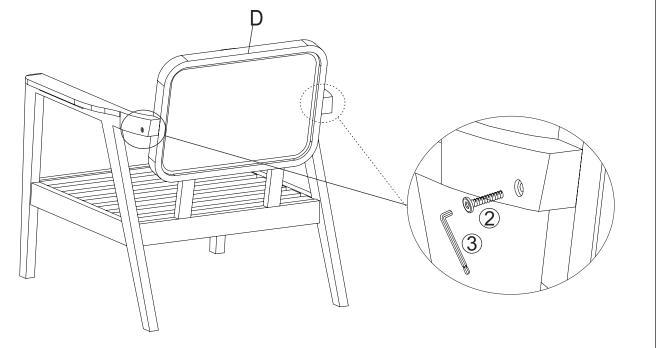

## Step 5

With the help of your adult partner, stand the product up, attach the Backrest (D) to the Left Leg Panel (B) and Right Leg Panel (C) using Screws (2) with Allen Wrench (3) as shown in the picture above. **Do not fully tighten the Bolts.** 