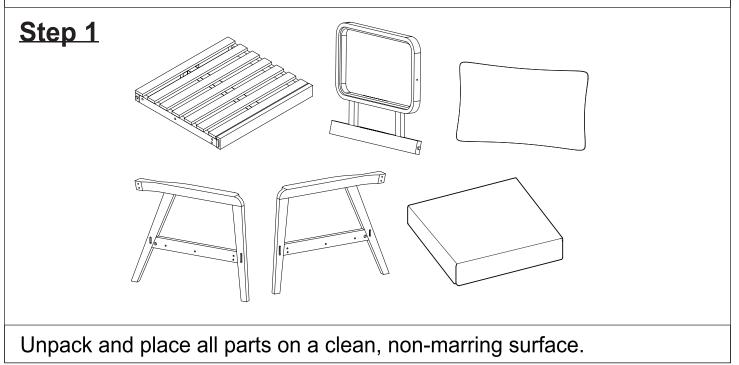

- Read instructions, cover to cover-
- Have 2 adults on hand for assembly-
- Do not assemble on flooring or carpet-
- Assemble on a clean non-marring surface (packing foam)-
- Save all packaging until finished-