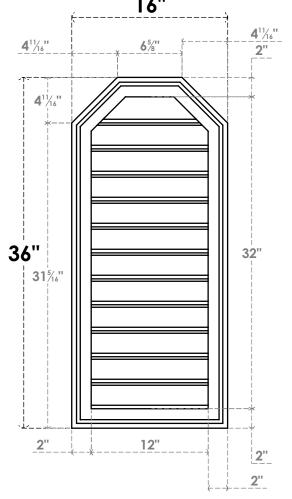

## GVPOT16X3602SF

16"W X 36"H OCTAGONAL TOP SURFACE MOUNT PVC GABLE VENT: FUNCTIONAL, W/ 2"W X 1-1/2"P BRICKMOULD FRAME 16"

**VENTING AREA: 32.58 SQ IN** 

LOUVER HEIGHT: 2 5/8"

LOUVER QTY: 12

**FRONT** 

**NOTES** 

SIDE

EKENA MILLWORK 2300 WEST MAIN ST. CLARKSVILLE, TX 75426 TOLL FREE: 866-607-0453 WWW.EKENAMILLWORK.COM

1. INSTALLATION TO BE COMPLETED IN ACCORDANCE WITH MANUFACTURER'S SPECIFICATIONS.
2. DRAWING MAY NOT BE TO SCALE