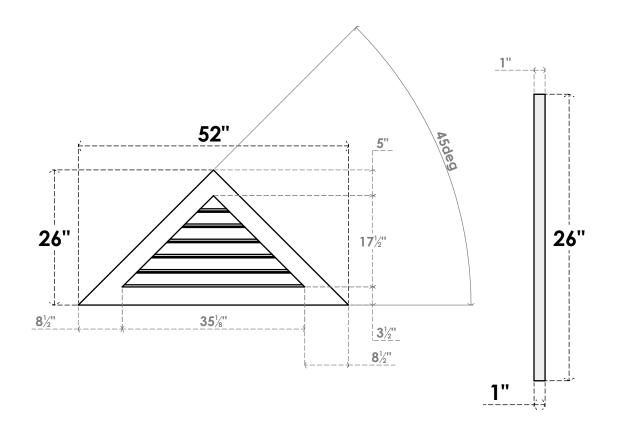

## GVPTR52X2601SF

52"W X 26"H TRIANGLE SURFACE MOUNT PVC GABLE VENT 12/12 PITCH: FUNCTIONAL, W/ 3-1/2"W X 1"P STANDARD FRAME

**VENTING AREA: 21.94 SQ IN** LOUVER HEIGHT: 2 7/8"

LOUVER QTY: 6

**FRONT** 

SIDE