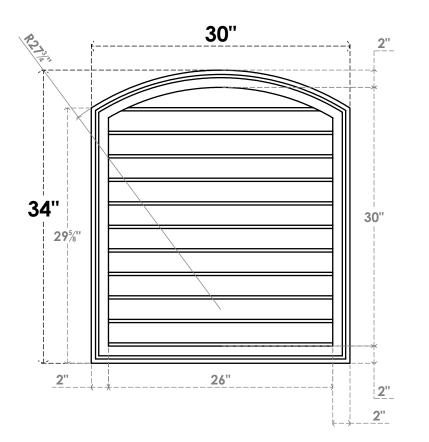

## GVPAR30X3402SN

30"W X 34"H ARCH TOP SURFACE MOUNT PVC GABLE VENT: NON-FUNCTIONAL, W/ 2"W X 1-1/2"P **BRICKMOULD FRAME** 

**FRONT** 

SIDE

LOUVER HEIGHT: 2 3/4"

LOUVER QTY: 11

**EKENA MILLWORK** 2300 WEST MAIN ST. CLARKSVILLE, TX 75426 TOLL FREE: 866-607-0453 WWW.EKENAMILLWORK.COM