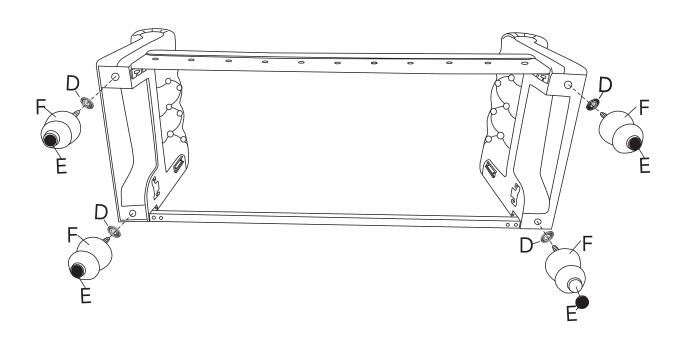

all the product on clean and soft underlay (such as carpet or cardboard) to avoid scratching or damaging the surface of the product.
- 3. The main parts of the product are heavy. Please pay attention to safety while installing.
- 4. The product is unstable during installation. Please do not move it before the installation is completed.
- 5. Please contact customer service in time if you have any questions during installation.
- \* PLEASE BE SURE TO FOLLOW THE INSTALLATION STEPS IN THE MANUAL TO AVOID UNNECESSARY LOSSES CAUSED BY IMPROPER INSTALLATION.
- \* IF YOU NEED FURTHER ASSISTANCE, PLEASE CONTACT THE CUSTOMER SERVICE ONLINE.Onbrill official Email:onbrill@gmail.com

ONBRÎLL 2

#### Parts List



### HARDWARES LIST



ONBR<sup>\*</sup>LL

### STEP 1



| DX4 |
|-----|
| EX4 |
| FX4 |



ONBRÎLL 4

## STEP 4



|   | Ax4  |
|---|------|
| 0 | Bx4  |
|   | C X1 |
| 9 | F1X1 |



ONBR<sup>\*</sup>LL 5

#### STEP 6



#### Start from here



### STEP 7

The cushion is in compression package. Just take out and plump up for hours. 24 hours is better for reaching its full size. Follow the assembly instructions to assemble after reach its full size.



ONBR<sup>\*</sup>LL



STEP 9





STEP 11