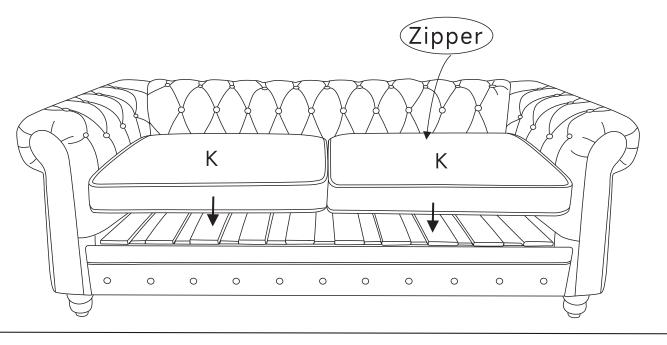

### STEP 7

The cushion is in compression package. Just take out and plump up for hours. 24 hours is better for reaching its full size. Follow the assembly instructions to assemble after reach its full size.