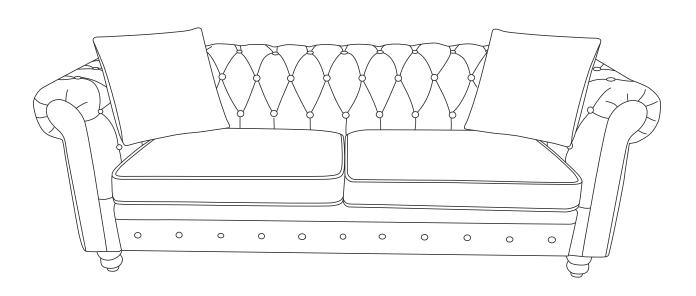

### STEP 7

The cushion is in compression package. Just take out and plump up for hours. 24 hours is better for reaching its full size. Follow the assembly instructions to assemble after reach its full size.