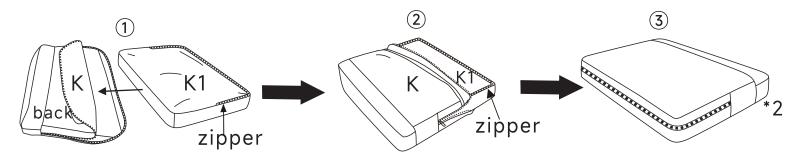

### STEP 7

The cushion is in compression package. Just take out and plump up for hours. 24 hours is better for reaching its full size. Follow the assembly instructions to assemble after reach its full size.