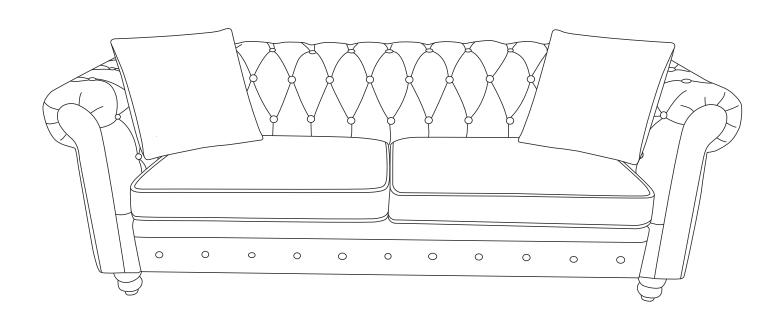

# **ONBRILL SS21 3-Seater Sofa**

Assembly Instruction



**ONB**RÎLL

#### INTRODUCTION

Thank you for purchasing our products. Please read the instructions carefully before installation and keep it in a safe place for future reference. If you need any assistance or support, please feel free to contact our customer support team.

#### **PRECAUTIONS**

- 1. The package contains many components and accessories. Each component and accessory is labeled with a letter or number, please check them carefully before use. Keep them away from children to prevent accidents.
- 2. Please install the product on clean and soft underlay (such as carpet or cardboard) to avoid scratching or damaging the surface of the product.
- 3. The main parts of the product are heavy. Please pay attention to safety while installing.
- 4. The product is unstable during instal