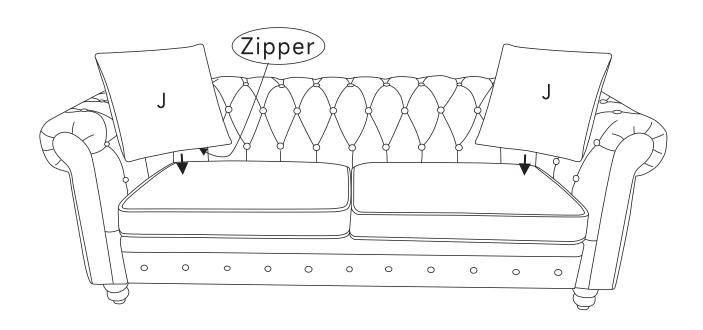

### STEP 7

The cushion is in compression package. Just take out and plump up for hours. 24 hours is better for reaching its full size. Follow the assembly instructions to assemble after reach its full size.