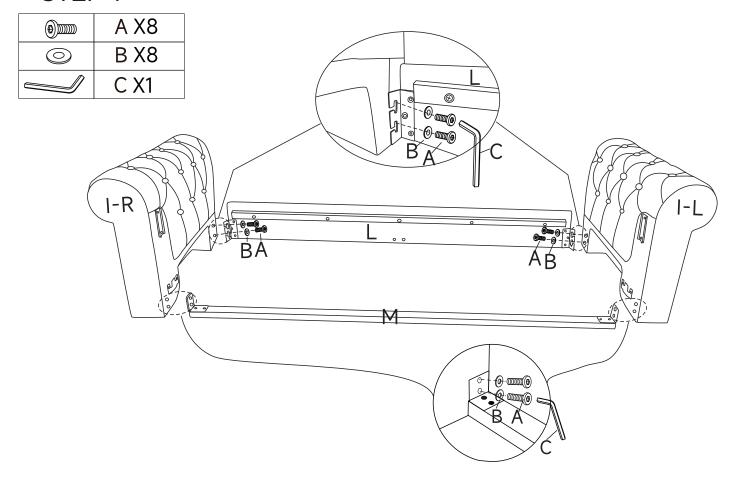

## STEP 4

|   | Ax4  |
|---|------|
| 0 | Bx4  |
|   | C X1 |
| 9 | F1X1 |

ONBR<sup>\*</sup>LL 5