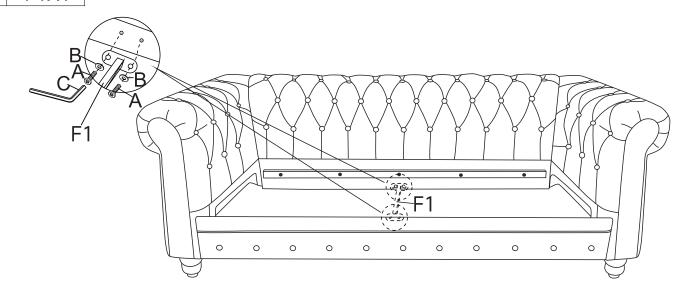

## STEP 4

|   | Ax4  |
|---|------|
| 0 | Bx4  |
|   | C X1 |
| 9 | F1X1 |

ONBR<sup>\*</sup>LL 5