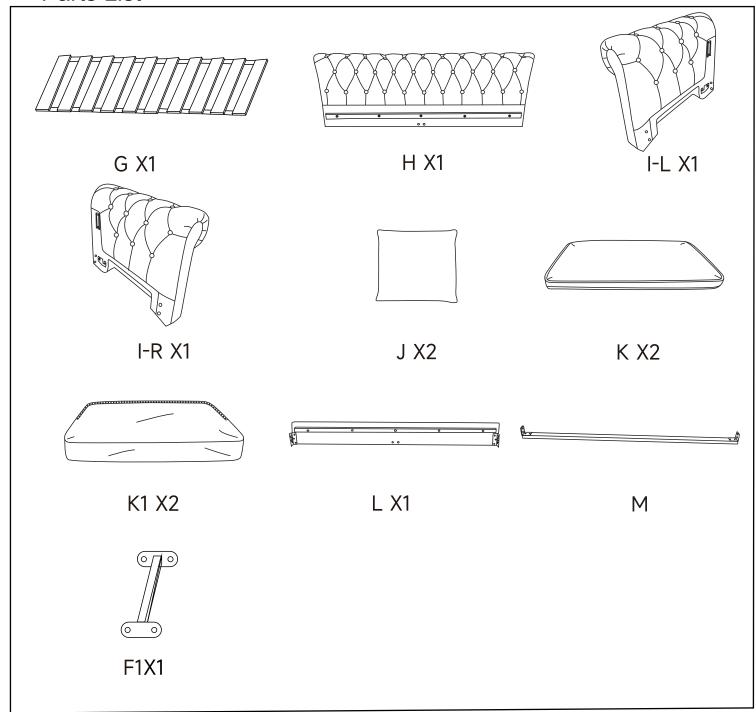

em carefully before use. Keep them away from children to prevent accidents.
- 2. Please install the product on clean and soft underlay (such as carpet or cardboard) to avoid scratching or damaging the surface of the product.
- 3. The main parts of the product are heavy. Please pay attention to safety while installing.
- 4. The product is unstable during installation. Please do not move it before the installation is completed.
- 5. Please contact customer service in time if you have any questions during installation.
- \* PLEASE BE SURE TO FOLLOW THE INSTALLATION STEPS IN THE MANUAL TO AVOID UNNECESSARY LOSSES CAUSED BY IMPROPER INSTALLATION.
- \* IF YOU NEED FURTHER ASSISTANCE, PLEASE CONTACT THE CUSTOMER SERVICE ONLINE.Onbrill official Email:onbrill@gmail.com

ONBRÎLL 2

#### Parts List



### HARDWARES LIST



ONBR<sup>\*</sup>LL

### STEP 1



| DX4 |
|-----|
| EX4 |
| FX4 |



ONBRÎLL 4

## STEP 4



|   | Ax4  |
|---|------|
| 0 | Bx4  |
|   | C X1 |
| 9 | F1X1 |



ONBR<sup>\*</sup>LL 5

#### STEP 6



#### Start from here



### STEP 7

The cushion is in compression package. Just take out and plump up for hours. 24 hours is better for reaching its full size. Follow the assembly instructions to assemble after reach its full size.



ONBR<sup>\*</sup>LL



STEP 9





STEP 11