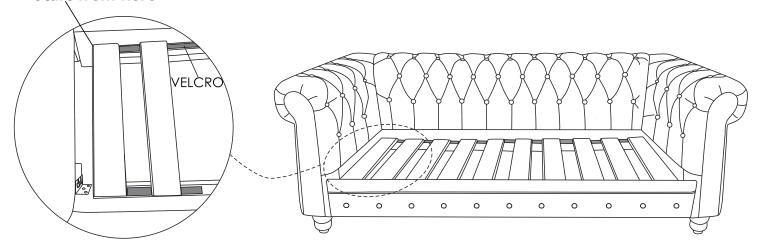

f the product are heavy. Please pay attention to safety while installing.
- 4. The product is unstable during installation. Please do not move it before the installation is completed.
- 5. Please contact customer service in time if you have any questions during installation.
- \* PLEASE BE SURE TO FOLLOW THE INSTALLATION STEPS IN THE MANUAL TO AVOID UNNECESSARY LOSSES CAUSED BY IMPROPER INSTALLATION.
- \* IF YOU NEED FURTHER ASSISTANCE, PLEASE CONTACT THE CUSTOMER SERVICE ONLINE.Onbrill official Email:onbrill@gmail.com

ONBRÎLL 2

#### Parts List



### HARDWARES LIST



ONBR<sup>\*</sup>LL

### STEP 1



| DX4 |
|-----|
| EX4 |
| FX4 |



ONBRÎLL 4

## STEP 4



|   | Ax4  |
|---|------|
| 0 | Bx4  |
|   | C X1 |
| 9 | F1X1 |



ONBR<sup>\*</sup>LL 5

#### STEP 6



#### Start from here



### STEP 7

The cushion is in compression package. Just take out and plump up for hours. 24 hours is better for reaching its full size. Follow the assembly instructions to assemble after reach its full size.



ONBR<sup>\*</sup>LL



STEP 9





STEP 11