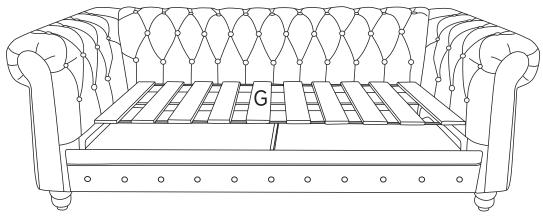

t.
- 3. The main parts of the product are heavy. Please pay attention to safety while installing.
- 4. The product is unstable during installation. Please do not move it before the installation is completed.
- 5. Please contact customer service in time if you have any questions during installation.
- \* PLEASE BE SURE TO FOLLOW THE INSTALLATION STEPS IN THE MANUAL TO AVOID UNNECESSARY LOSSES CAUSED BY IMPROPER INSTALLATION.
- \* IF YOU NEED FURTHER ASSISTANCE, PLEASE CONTACT THE CUSTOMER SERVICE ONLINE.Onbrill official Email:onbrill@gmail.com

ONBRÎLL 2

#### Parts List



### HARDWARES LIST



ONBR<sup>\*</sup>LL

### STEP 1



| DX4 |
|-----|
| EX4 |
| FX4 |



ONBRÎLL 4

## STEP 4



|   | Ax4  |
|---|------|
| 0 | Bx4  |
|   | C X1 |
| 9 | F1X1 |



ONBR<sup>\*</sup>LL 5

#### STEP 6



#### Start from here



### STEP 7

The cushion is in compression package. Just take out and plump up for hours. 24 hours is better for reaching its full size. Follow the assembly instructions to assemble after reach its full size.



ONBR<sup>\*</sup>LL



STEP 9





STEP 11