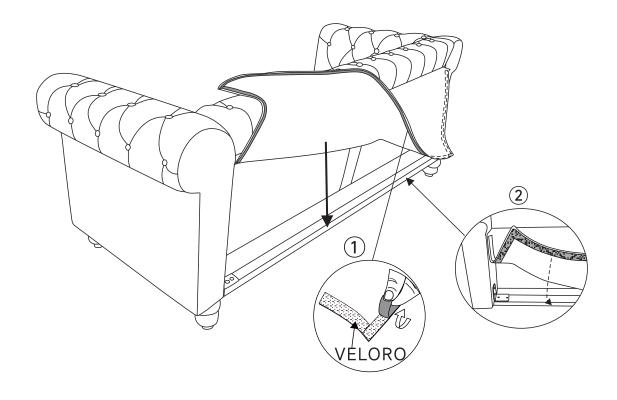

### STEP 7

The cushion is in compression package. Just take out and plump up for hours. 24 hours is better for reaching its full size. Follow the assembly instructions to assemble after reach its full size.