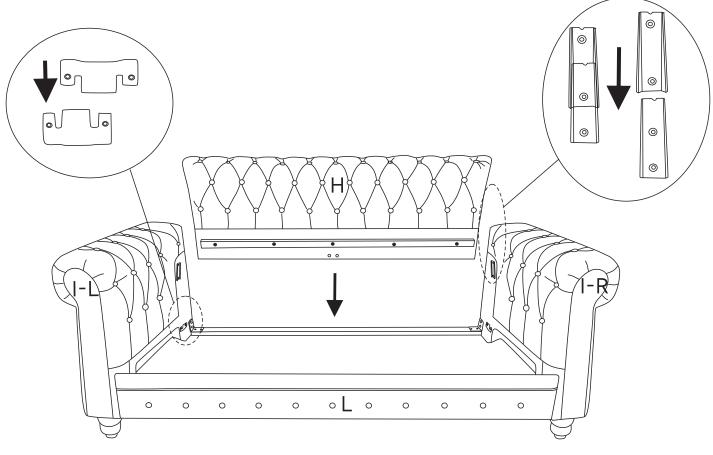

and soft underlay (such as carpet or cardboard) to avoid scratching or damaging the surface of the product.
- 3. The main parts of the product are heavy. Please pay attention to safety while installing.
- 4. The product is unstable during installation. Please do not move it before the installation is completed.
- 5. Please contact customer service in time if you have any questions during installation.
- \* PLEASE BE SURE TO FOLLOW THE INSTALLATION STEPS IN THE MANUAL TO AVOID UNNECESSARY LOSSES CAUSED BY IMPROPER INSTALLATION.
- \* IF YOU NEED FURTHER ASSISTANCE, PLEASE CONTACT THE CUSTOMER SERVICE ONLINE.Onbrill official Email:onbrill@gmail.com

ONBRÎLL 2

#### Parts List



### HARDWARES LIST



ONBR<sup>\*</sup>LL

### STEP 1



| DX4 |
|-----|
| EX4 |
| FX4 |



ONBRÎLL 4

## STEP 4



|   | Ax4  |
|---|------|
| 0 | Bx4  |
|   | C X1 |
| 9 | F1X1 |



ONBR<sup>\*</sup>LL 5

#### STEP 6



#### Start from here



### STEP 7

The cushion is in compression package. Just take out and plump up for hours. 24 hours is better for reaching its full size. Follow the assembly instructions to assemble after reach its full size.



ONBR<sup>\*</sup>LL



STEP 9





STEP 11