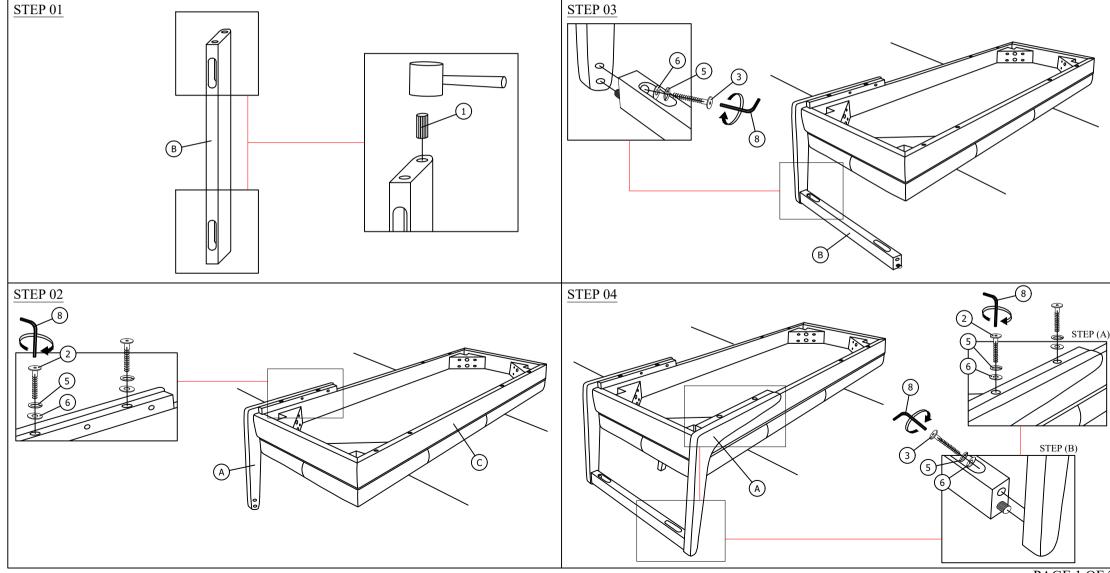

## **BENCH CHAIR**

Read this instruction carefully. See hardwre and Furniture part list for guidance.

Be sure all parts are complate, before you assemble. Pace all wooden prevent from being scratched. Follow the figure to start assembling.

CAUTIONS: 1. Do not FULLY- TIGHTEN the nut or bolt until all nut and bolt is ready assembled. 2. Do not OVER - TIGHTEN the nut or bolt avoid causing damages to the thread. 3. Keep all hardware parts out of reach of children.

## ASSEMBLY INSTRUCTIONS

| PART LIST |                  |       | HARDWARE LIST |                                  |        |
|-----------|------------------|-------|---------------|----------------------------------|--------|
| ITEM      | DESCRIPTION      | QTY   | ITEM          | DESCRIPTION                      | QTY    |
| А         | ARM SIDE (L & R) | 4 PCS | 1             | WOOD DOWEL M8 x 30mm             | 4 PCS  |
|           |                  |       | 2             | JCBC SCREW M6 x 30mm             | 8 PCS  |
| В         | ARM UP           | 2 PCS | 3             | JCBC SCREW M6 x 50mm accounter € | 4 PCS  |
| С         | CUSHION SEAT     | 1 PC  | 4             | JCBC SCREW M6 x 60mm             | 8 PCS  |
|           |                  |       | 5             | SPRING WASHER M6                 | 20 PCS |
| D         | LEG              | 4 PCS | 6             | FLAT WASHER M6 x 13mm            | 12 PCS |
|           |                  |       | 7             | FLAT WASHER M6 x 19mm            | 8 PCS  |
|           |                  |       | 8             | ALLEN KEY M4                     | 1 PC   |

## ASSEMBLY INSTRUCTIONS