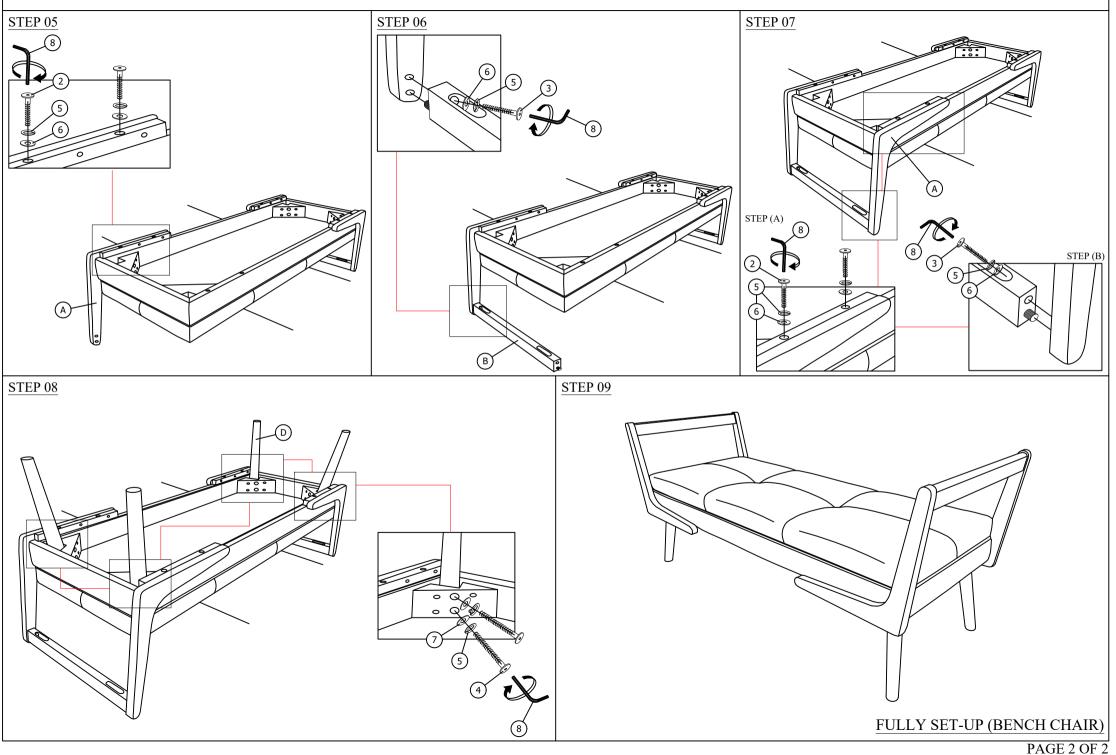

## **BENCH CHAIR**

Read this instruction carefully. See hardwre and Furniture part list for guidance.

Be sure all parts are complate, before you assemble. Pace all wooden prevent from being scratched. Follow the figure to start assembling.

CAUTIONS: 1. Do not FULLY- TIGHTEN the nut or bolt until all nut and bolt is ready assembled. 2. Do not OVER - TIGHTEN the nut or bolt avoid causing damages to the thread. 3. Keep all hardware parts out of reach of children.

## ASSEMBLY INSTRUCTIONS

| PART LIST |                  |       | HARDWARE LIST |                                  |        |
|-----------|------------------|-------|---------------|----------------------------------|--------|
| ITEM      | DESCRIPTION      | QTY   | ITEM          | DESCRIPTION                      | QTY    |
| А         | ARM SIDE (L & R) | 4 PCS | 1             | WOOD DOWEL M8 x 30mm             | 4 PCS  |
|           |                  |       | 2             | JCBC SCREW M6 x 30mm             | 8 PCS  |
| В         | ARM UP           | 2 PCS | 3             | JCBC SCREW M6 x 50mm accounter € | 4 PCS  |
| С         | CUSHION SEAT     | 1 PC  | 4             | JCBC SCREW M6 x 60mm             | 8 PCS  |
|           |                  |       | 5             | SPRING WASHER M6                 | 20 PCS |
| D         | LEG              | 4 PCS | 6             | FLAT WASHER M6 x 13mm            | 12 PCS |
|           |                  |       | 7             | FLAT WASHER M6 x 19mm            | 8 PCS  |
|           |                  |       | 8             | ALLEN KEY M4                     | 1 PC   |

## ASSEMBLY INSTRUCTIONS