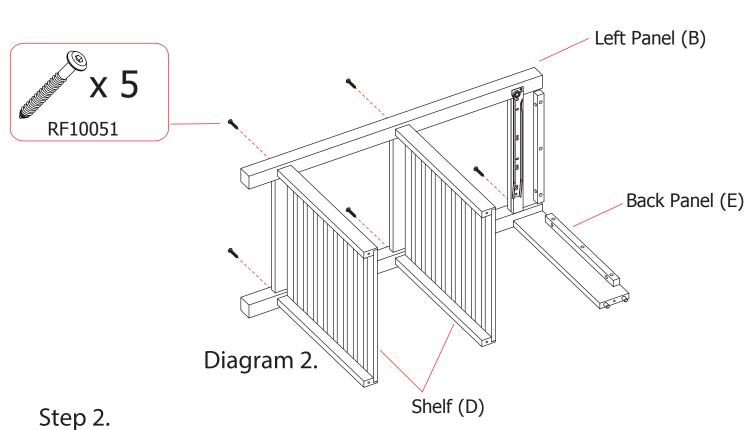

Step 1. Attach Long Handle (RF40258) into the Left Panel (B) as per Diag.1.

Attach Left Panel (B), 2 Shelves (D) and Back Panel (E) together by using screws (RF10051) as per Diag.2.

Step 3.
Attach Right Panel (C) into the unit by using screws (RF10051) as per Diag.3.