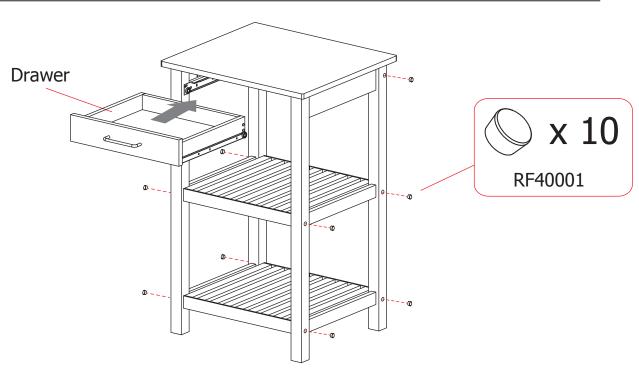

Step 6.
Slide the drawer in and cover the screw's holes by Wood Plugs (RF40001) as per Diag.6.