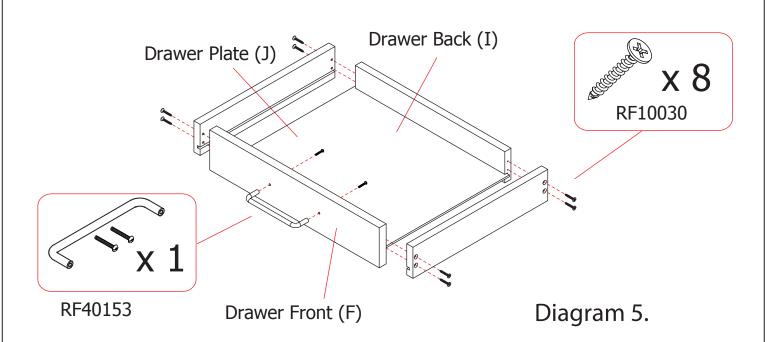

Step 4. Attach Table Top (A) onto the unit by using screws (RF10003) as per Diag.4.

Step 5.

To Assemble the drawer,

- Attach Short Handle (RF40153) into the Drawer Front (F).
- Attach the Drawer Front (F), Drawer Left (G), Drawer Right (H), Drawer Back (I) and Drawer Plate (J) together by using screws (RF10030) as per Diag.5.