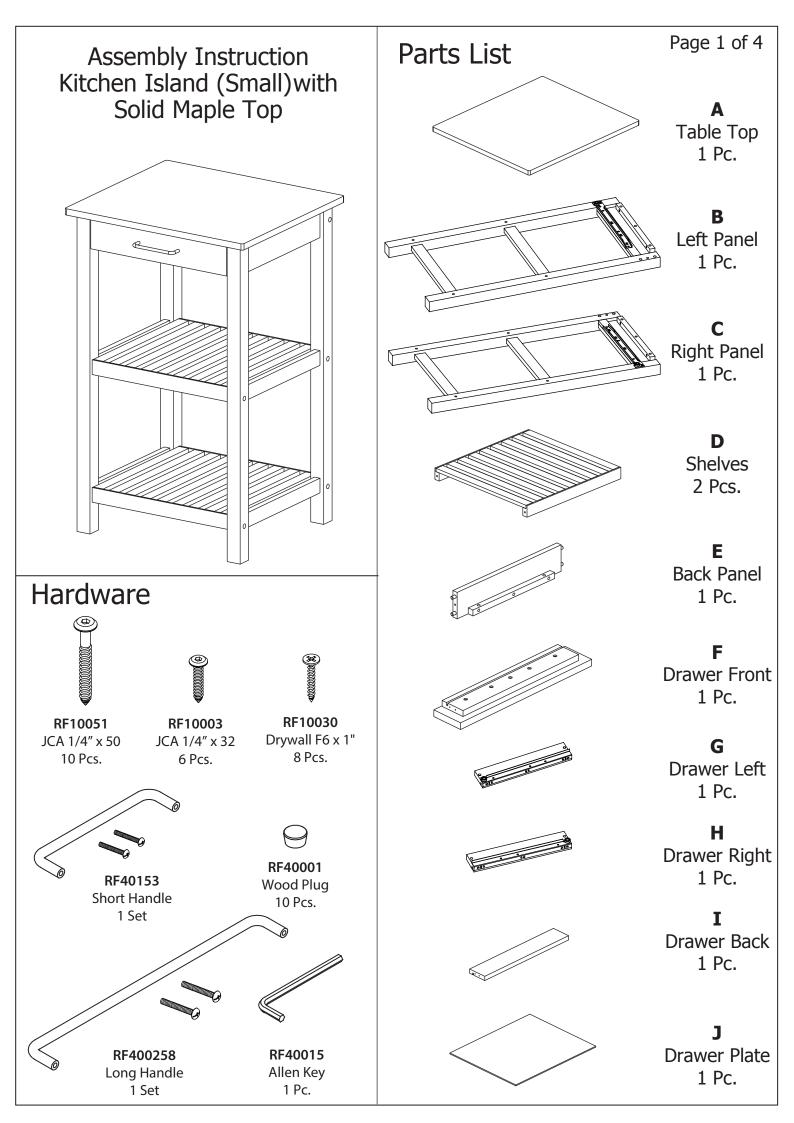

Step 1. Attach Long Handle (RF40258) into the Left Panel (B) as per Diag.1.

Attach Left Panel (B), 2 Shelves (D) and Back Panel (E) together by using screws (RF10051) as per Diag.2.

Step 3.
Attach Right Panel (C) into the unit by using screws (RF10051) as per Diag.3.