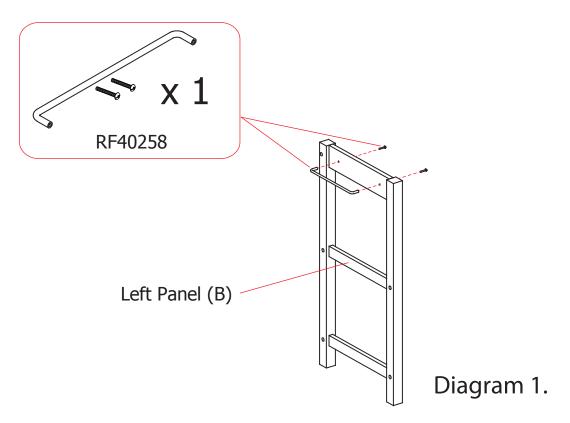

Step 1. Attach Long Handle (RF40258) into the Left Panel (B) as per Diag.1.

Attach Left Panel (B), 2 Shelves (D) and Back Panel (E) together by using screws (RF10051) as per Diag.2.

Step 3.
Attach Right Panel (C) into the unit by using screws (RF10051) as per Diag.3.