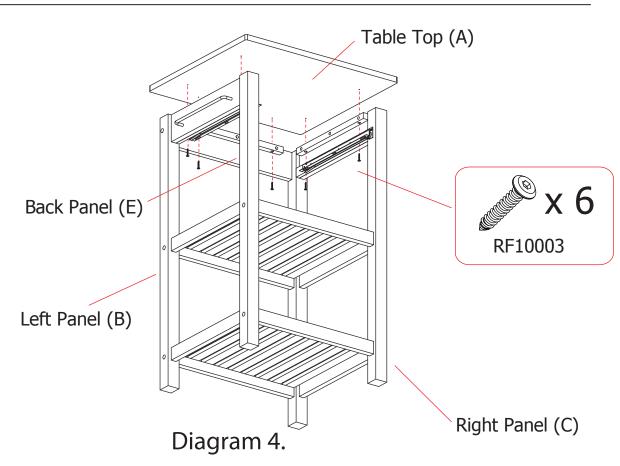

Step 4. Attach Table Top (A) onto the unit by using screws (RF10003) as per Diag.4.

Step 5.

To Assemble the drawer,

- Attach Short Handle (RF40153) into the Drawer Front (F).
- Attach the Drawer Front (F), Drawer Left (G), Drawer Right (H), Drawer Back (I) and Drawer Plate (J) together by using screws (RF10030) as per Diag.5.