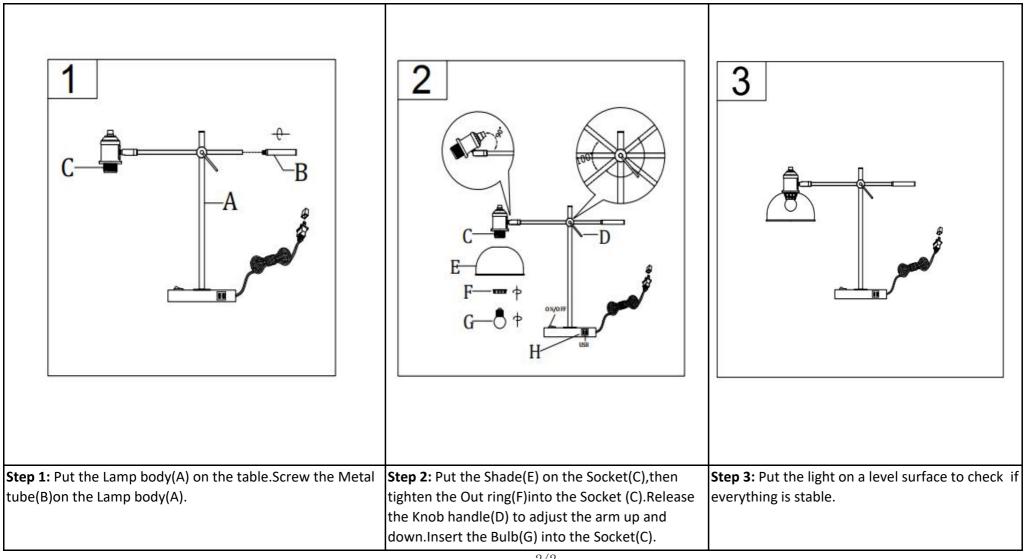

## **PREPARATION**

- \* Before beginning assembly of product, make sure all parts are present. Compare parts with package contents list and hardware contents list.
- \* If any part is missing or damaged, do not attempt to assemble the product.
- \* Estimated Assembly Time: 6 minutes.
- \* If you are having difficulty, our friendly Customer Care team is always here to help.