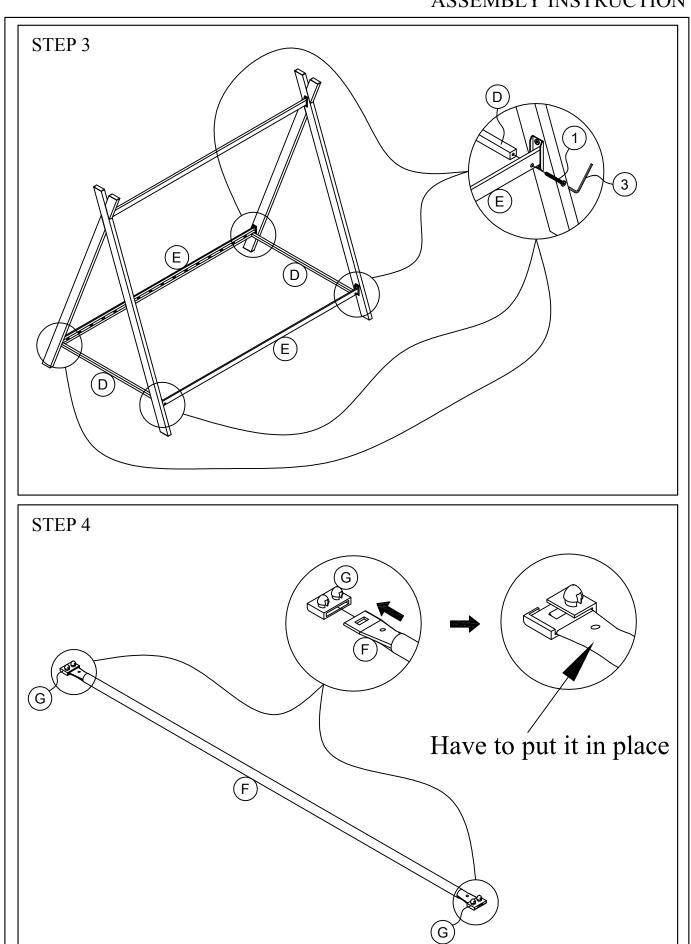

#### PARTS IDENTIFICATION

| A | POST A         | 2PCS  |
|---|----------------|-------|
| В | POST B         | 2PCS  |
| C | POST STRETCHER | 1PC   |
| D | SHORT RAIL     | 2PCS  |
| Е | LONG RAIL      | 2PCS  |
| F | SLAT           | 16PCS |
| G | SLAT CONNECTOR | 32PCS |
| Н | BED NET        | 1PC   |

## ASSEMBLY INSTRUCTION

| Z  | HARDWARE PACKAGE      |        |       |  |
|----|-----------------------|--------|-------|--|
| NO | DESCRIPTION           | FIGURE | Q'TY  |  |
| 1  | BOLT(Ø1/4" x2-1/6" L) | [==    | 4PCS  |  |
| 2  | BOLT(Ø1/4" x1" L)     | 0      | 12PCS |  |
| 3  | ALLEN KEY(Ø1/4")      |        | 1PC   |  |