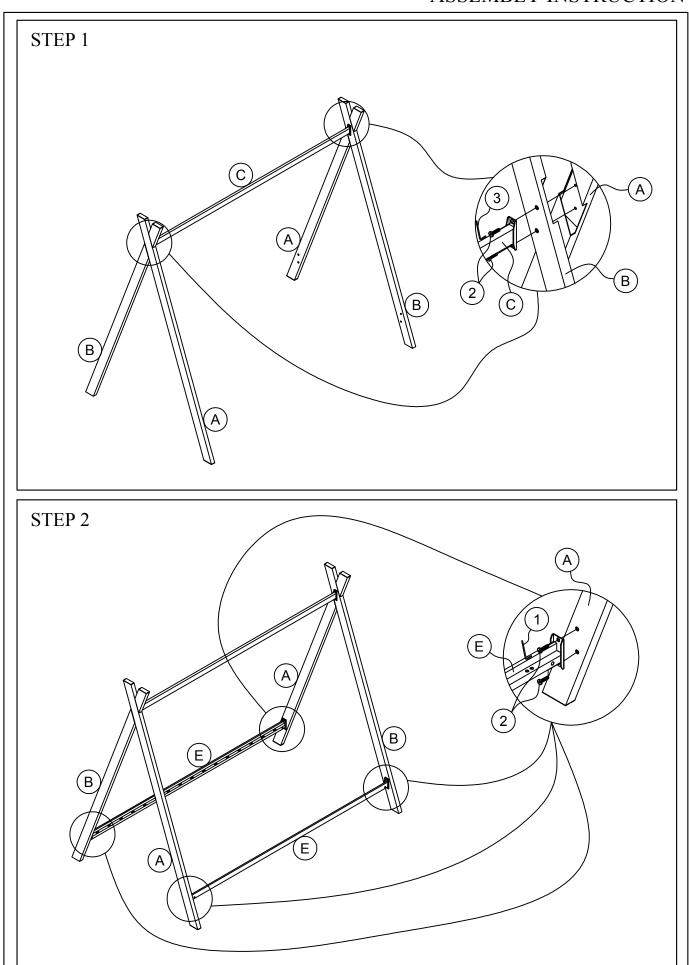

#### PARTS IDENTIFICATION

| A | POST A         | 2PCS  |
|---|----------------|-------|
| В | POST B         | 2PCS  |
| C | POST STRETCHER | 1PC   |
| D | SHORT RAIL     | 2PCS  |
| Е | LONG RAIL      | 2PCS  |
| F | SLAT           | 16PCS |
| G | SLAT CONNECTOR | 32PCS |
| Н | BED NET        | 1PC   |

## ASSEMBLY INSTRUCTION

| Z  | HARDWARE PACKAGE      |        |       |  |
|----|-----------------------|--------|-------|--|
| NO | DESCRIPTION           | FIGURE | Q'TY  |  |
| 1  | BOLT(Ø1/4" x2-1/6" L) | [==    | 4PCS  |  |
| 2  | BOLT(Ø1/4" x1" L)     | 0      | 12PCS |  |
| 3  | ALLEN KEY(Ø1/4")      |        | 1PC   |  |