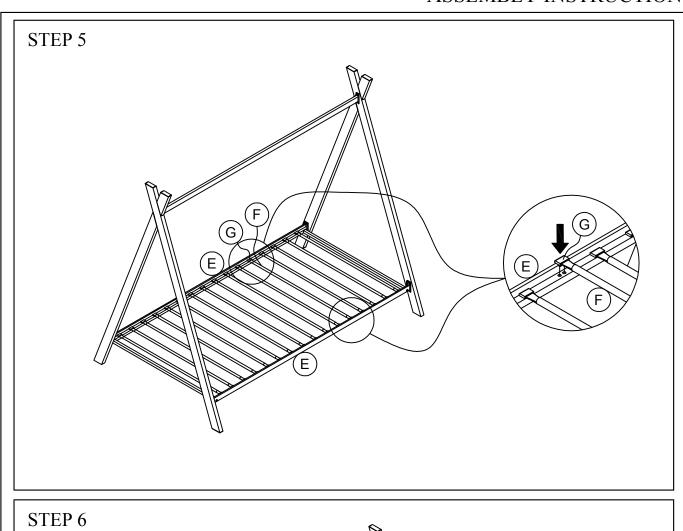

#### PARTS IDENTIFICATION

| A | POST A         | 2PCS  |
|---|----------------|-------|
| В | POST B         | 2PCS  |
| C | POST STRETCHER | 1PC   |
| D | SHORT RAIL     | 2PCS  |
| Е | LONG RAIL      | 2PCS  |
| F | SLAT           | 16PCS |
| G | SLAT CONNECTOR | 32PCS |
| Н | BED NET        | 1PC   |

## ASSEMBLY INSTRUCTION

| Z  | HARDWARE PACKAGE      |        |       |  |
|----|-----------------------|--------|-------|--|
| NO | DESCRIPTION           | FIGURE | Q'TY  |  |
| 1  | BOLT(Ø1/4" x2-1/6" L) | [==    | 4PCS  |  |
| 2  | BOLT(Ø1/4" x1" L)     | 0      | 12PCS |  |
| 3  | ALLEN KEY(Ø1/4")      |        | 1PC   |  |