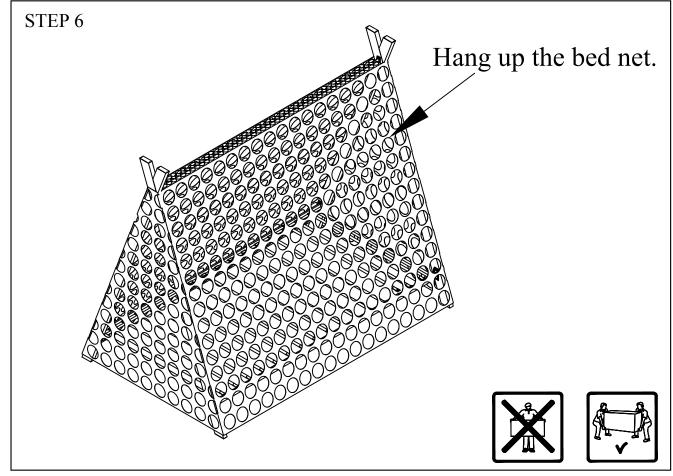

## ASSEMBLY INSTRUCTION

| Z  | HARDWARE PACKAGE      |        |       |  |
|----|-----------------------|--------|-------|--|
| NO | DESCRIPTION           | FIGURE | Q'TY  |  |
| 1  | BOLT(Ø1/4" x2-1/6" L) | [==    | 4PCS  |  |
| 2  | BOLT(Ø1/4" x1" L)     | 0      | 12PCS |  |
| 3  | ALLEN KEY(Ø1/4")      |        | 1PC   |  |