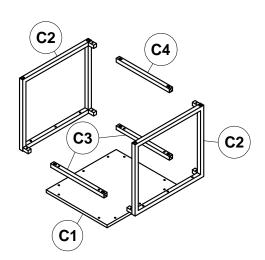

### Parts

| NO. | DRAWING    | DESCRIPTION                | QTY |
|-----|------------|----------------------------|-----|
| C1  | $\diamond$ | SMALL<br>TABLE TOP         | 1   |
| C2  |            | SMALL<br>SIDE FRAME        | 2   |
| C3  |            | SMALL<br>STRETCHER<br>TOP  | 2   |
| C4  |            | SMALL<br>STRETCHER<br>BASE | 2   |

#### Step 3

Attach stretchers (A3&A4/B3&B4/C3&C4) to Side Frame (A2/B2/C2) using 18-M6x20MM Hex Bolts (E), Flat Washer (F).

NOTE: DO NOT TIGHTEN FIRMLY AT THIS TIME!

Repeat this step for Large, Medium and Small Leg Frames.

#### Step 4

Lay Table Top Assembly (A1,B1,C1) upside down on a non abrasive surface. Attach Leg-Frame (A-Frame to A1 Top, B-Frame to B1 Top, C-Frame to C1 Top) using 34-M6x40MM Hex Bolts (D) and Flat Washer (F). NOTE: TIGHTEN ALL BOLTS AT THIS TIME!