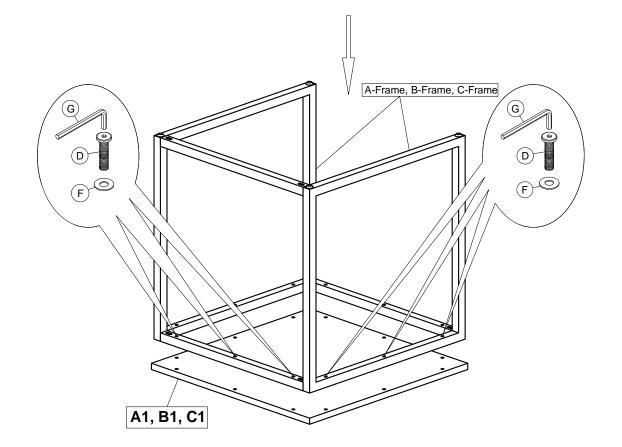

#### Step 4

Lay Table Top Assembly (A1,B1,C1) upside down on a non abrasive surface. Attach Leg-Frame (A-Frame to A1 Top, B-Frame to B1 Top, C-Frame to C1 Top) using 34-M6x40MM Hex Bolts (D) and Flat Washer (F). NOTE: TIGHTEN ALL BOLTS AT THIS TIME!

NOTE: Use same Assembly Method to attach Leg Frames to Top on Large, Medium and Small Assemblies.