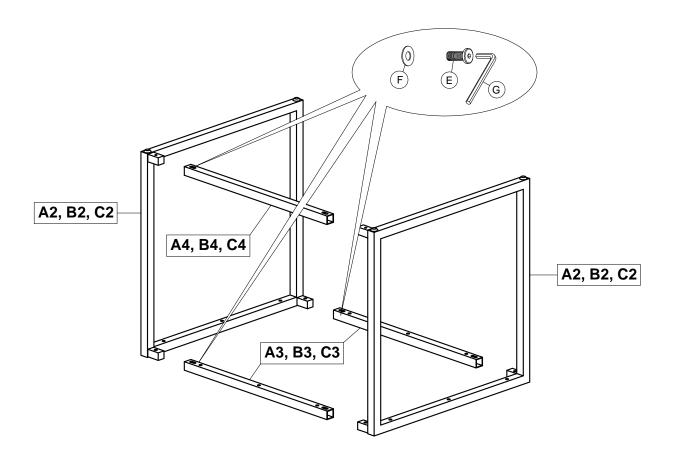

#### Step 3

Attach stretchers (A3&A4/B3&B4/C3&C4) to Side Frame (A2/B2/C2) using 18-M6x20MM Hex Bolts (E), Flat Washer (F).

NOTE: DO NOT TIGHTEN FIRMLY AT THIS TIME!

Repeat this step for Large, Medium and Small Leg Frames.