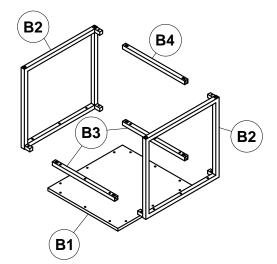

# **Nesting Square End Table Assembly Instructions**

| NO. | DRAWING    | DESCRIPTION                | QTY | NO. | DRAWING   | DESCRIPTION                 | QTY |
|-----|------------|----------------------------|-----|-----|-----------|-----------------------------|-----|
| A1  | $\bigcirc$ | LARGE<br>TABLE TOP         | 1   | B1  | $\langle$ | MEDIUM<br>TABLE TOP         | 1   |
| A2  |            | LARGE<br>SIDE FRAME        | 2   | B2  |           | MEDIUM<br>SIDE FRAME        | 2   |
| А3  |            | LARGE<br>STRETCHER<br>TOP  | 2   | В3  |           | MEDIUM<br>STRETCHER<br>TOP  | 2   |
| A4  |            | LARGE<br>STRETCHER<br>BASE | 1   | B4  |           | MEDIUM<br>STRETCHER<br>BASE | 1   |

#### Step 3

Attach stretchers (A3&A4/B3&B4/C3&C4) to Side Frame (A2/B2/C2) using 18-M6x20MM Hex Bolts (E), Flat Washer (F).

NOTE: DO NOT TIGHTEN FIRMLY AT THIS TIME!

Repeat this step for Large, Medium and Small Leg Frames.

#### Step 4

Lay Table Top Assembly (A1,B1,C1) upside down on a non abrasive surface. Attach Leg-Frame (A-Frame to A1 Top, B-Frame to B1 Top, C-Frame to C1 Top) using 34-M6x40MM Hex Bolts (D) and Flat Washer (F). NOTE: TIGHTEN ALL BOLTS AT THIS TIME!