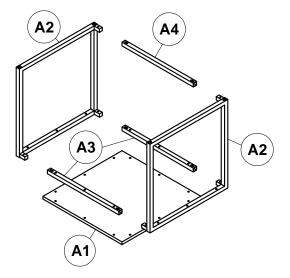

# **Nesting Square End Table Assembly Instructions**

| NO. | DRAWING    | DESCRIPTION                | QTY | NO. | DRAWING   | DESCRIPTION                 | QTY |
|-----|------------|----------------------------|-----|-----|-----------|-----------------------------|-----|
| A1  | $\bigcirc$ | LARGE<br>TABLE TOP         | 1   | B1  | $\langle$ | MEDIUM<br>TABLE TOP         | 1   |
| A2  |            | LARGE<br>SIDE FRAME        | 2   | B2  |           | MEDIUM<br>SIDE FRAME        | 2   |
| А3  |            | LARGE<br>STRETCHER<br>TOP  | 2   | В3  |           | MEDIUM<br>STRETCHER<br>TOP  | 2   |
| A4  |            | LARGE<br>STRETCHER<br>BASE | 1   | B4  |           | MEDIUM<br>STRETCHER<br>BASE | 1   |

#### Step 3

Attach stretchers (A3&A4/B3&B4/C3&C4) to Side Frame (A2/B2/C2) using 18-M6x20MM Hex Bolts (E), Flat Washer (F).

NOTE: DO NOT TIGHTEN FIRMLY AT THIS TIME!

Repeat this step for Large, Medium and Small Leg Frames.

#### Step 4

Lay Table Top Assembly (A1,B1,C1) upside down on a non abrasive surface. Attach Leg-Frame (A-Frame to A1 Top, B-Frame to B1 Top, C-Frame to C1 Top) using 34-M6x40MM Hex Bolts (D) and Flat Washer (F). NOTE: TIGHTEN ALL BOLTS AT THIS TIME!