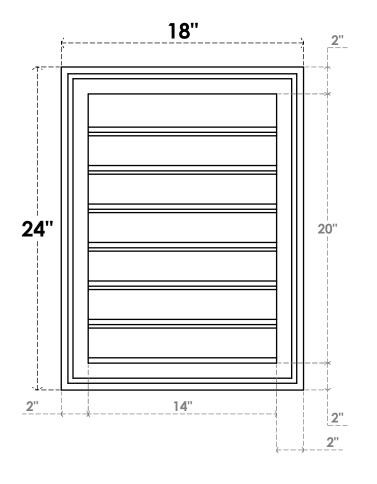

## **GVPVE18X2402SF**

18"W X 24"H RECTANGLE SURFACE MOUNT PVC GABLE VENT: FUNCTIONAL, W/ 2"W X 1-1/2"P **BRICKMOULD FRAME** 

**VENTING AREA: 21 SQ IN** LOUVER HEIGHT: 2 7/8"

LOUVER QTY: 7

**FRONT** 

SIDE

**EKENA MILLWORK** 2300 WEST MAIN ST. CLARKSVILLE, TX 75426 TOLL FREE: 866-607-0453 WWW.EKENAMILLWORK.COM