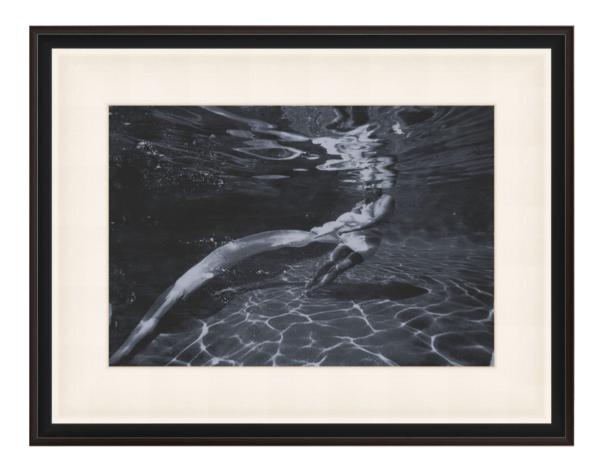

## Deep Dive 1

D2475S49350-4021

Deep Dive 1 is an evocative monochromatic photograph that offers a timeless, dreamlike quality. This underwater tale features an elegantly gowned figure who swirls a long train that mirrors the fluidity of the water. She appears as a solitary dancer enacting an immersive ballet. Light from above the surface fractures at the bottom of the pool creating a web-like pattern that surrounds the figure. At the surface, sunlight is both reflected and refracted creating an intricate mosaic of light and shadow. This dynamic interplay enhances the surreal quality of the image, making the scene appear as if suspended in another dimension.

A beautiful and serene work of art on textured paper, Deep Dive 1 subtly captures a feeling of elegance and tranquility in dramatic ethereal forms. Part of the exclusive ART by TA Collection.

▶ Frame Width: 1.625 in