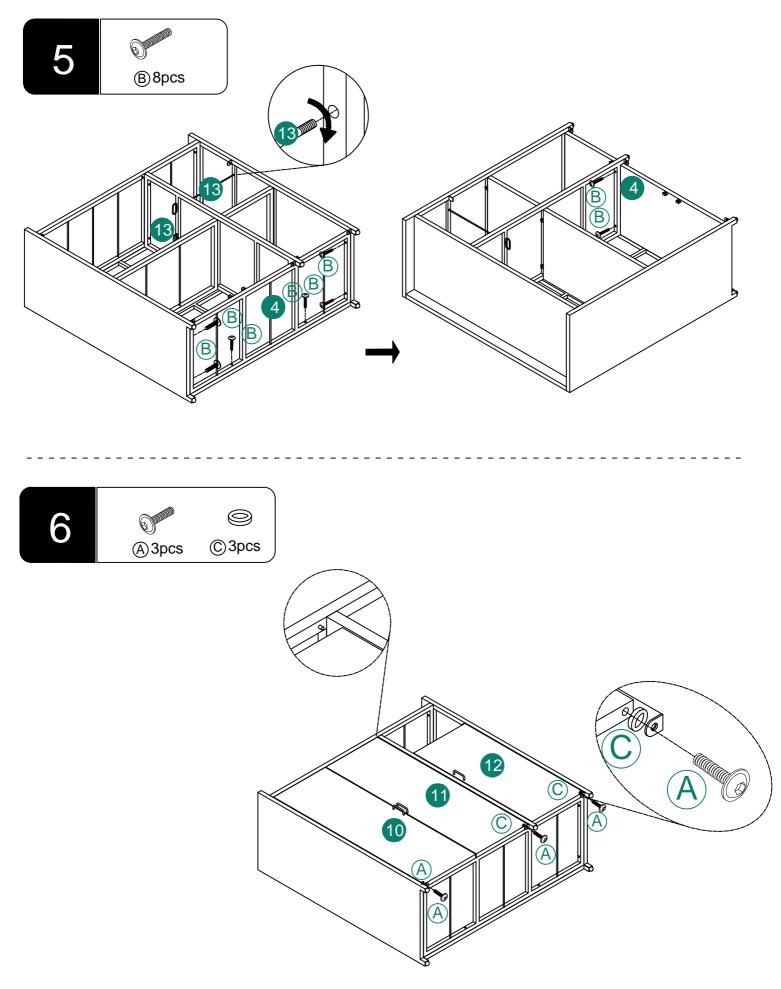

<br>no. | Reference Image | Qty | Item<br>no. | Reference Image | Qty |
|-------------|-----------------|-----|-------------|-----------------|-----|
| 1           |                 | X1  | 8           |                 | X1  |
| 2           |                 | X1  | 9           |                 | X1  |
| 3           |                 | X1  | 10          |                 | X1  |
| 4           |                 | X1  | 1           |                 | X1  |
| 5           |                 | X1  | 12          |                 | X1  |
| 6           |                 | X1  | 13          |                 | X2  |
|             |                 |     | 14          |                 | X1  |
| 7           |                 | X1  | 15          | $\bigcirc$      | X1  |

Explosion Diagram