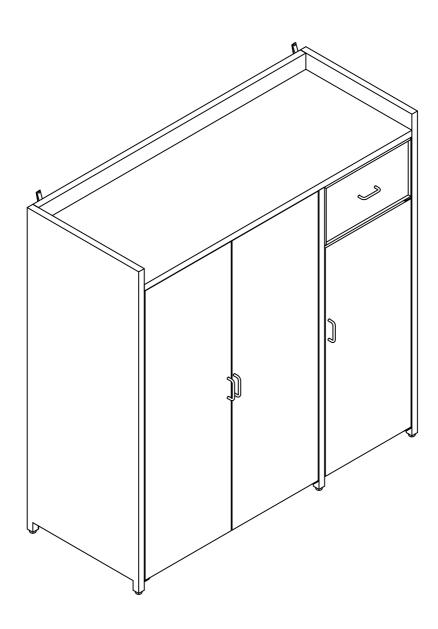

## IMPORTANT, RETAIN FOR FUTURE REFERENCE: READ CAREFULLY

Notice:

1.Follow the installation instructions. Please confirm all accessories are preset before installation.

2. Do not fully tighten the screws during initial assembly. Fully tighten screws only once all pieces which are correctly assembled.