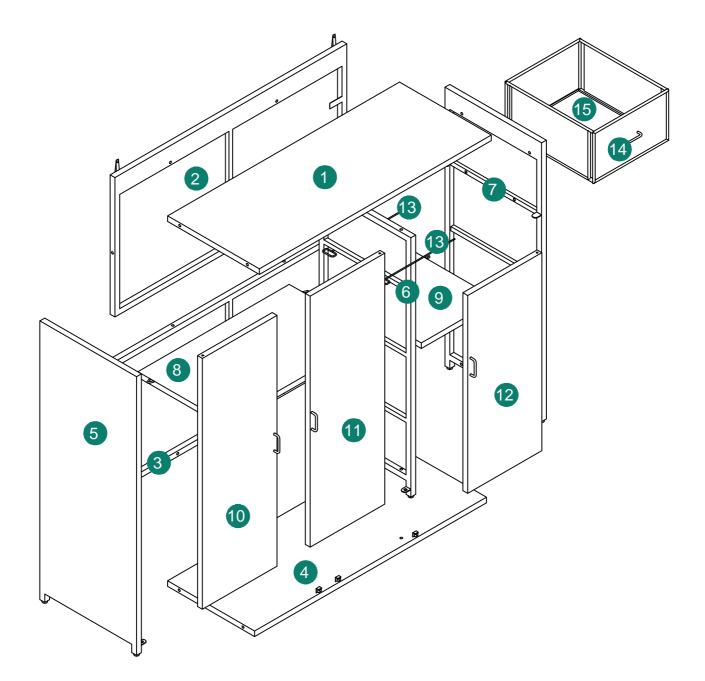

| Item<br>no. | Reference Image | Qty | Item<br>no. | Reference Image | Qty |
|-------------|-----------------|-----|-------------|-----------------|-----|
| 1           |                 | X1  | 8           |                 | X1  |
| 2           |                 | X1  | 9           |                 | X1  |
| 3           |                 | X1  | 10          |                 | X1  |
| 4           |                 | X1  | 1           |                 | X1  |
| 5           |                 | X1  | 12          |                 | X1  |
| 6           |                 | X1  | 13          |                 | X2  |
|             |                 |     | 14          |                 | X1  |
| 7           |                 | X1  | 15          | $\bigcirc$      | X1  |

Explosion Diagram