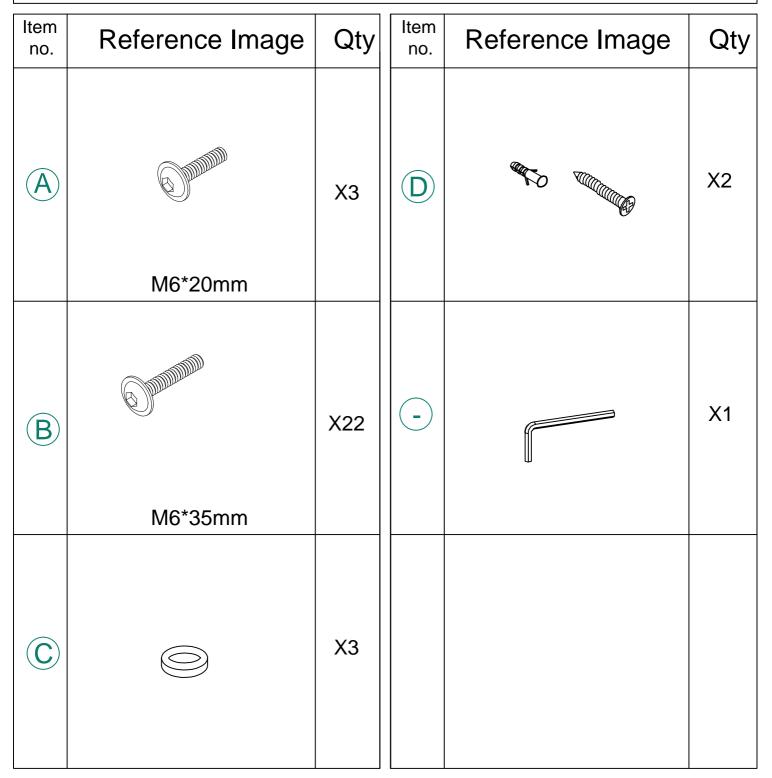

3. If you encounter any problems during installation, refer to two solutions: Follow the installation video tutorial on the Amazon product page or contact our customer service.

| Item<br>no. | Reference Image | Qty | Item<br>no. | Reference Image | Qty |
|-------------|-----------------|-----|-------------|-----------------|-----|
| 1           |                 | X1  | 8           |                 | X1  |
| 2           |                 | X1  | 9           |                 | X1  |
| 3           |                 | X1  | 10          |                 | X1  |
| 4           |                 | X1  | 1           |                 | X1  |
| 5           |                 | X1  | 12          |                 | X1  |
| 6           |                 | X1  | 13          |                 | X2  |
|             |                 |     | 14          |                 | X1  |
| 7           |                 | X1  | 15          | $\bigcirc$      | X1  |