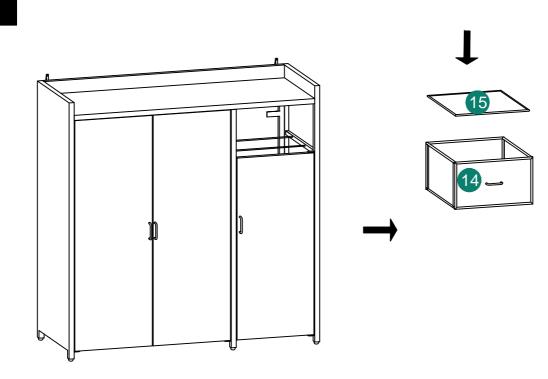

no. | Reference Image | Qty | Item<br>no. | Reference Image | Qty |
|-------------|-----------------|-----|-------------|-----------------|-----|
| 1           |                 | X1  | 8           |                 | X1  |
| 2           |                 | X1  | 9           |                 | X1  |
| 3           |                 | X1  | 10          |                 | X1  |
| 4           |                 | X1  | 1           |                 | X1  |
| 5           |                 | X1  | 12          |                 | X1  |
| 6           |                 | X1  | 13          |                 | X2  |
|             |                 |     | 14          |                 | X1  |
| 7           |                 | X1  | 15          | $\bigcirc$      | X1  |

Explosion Diagram