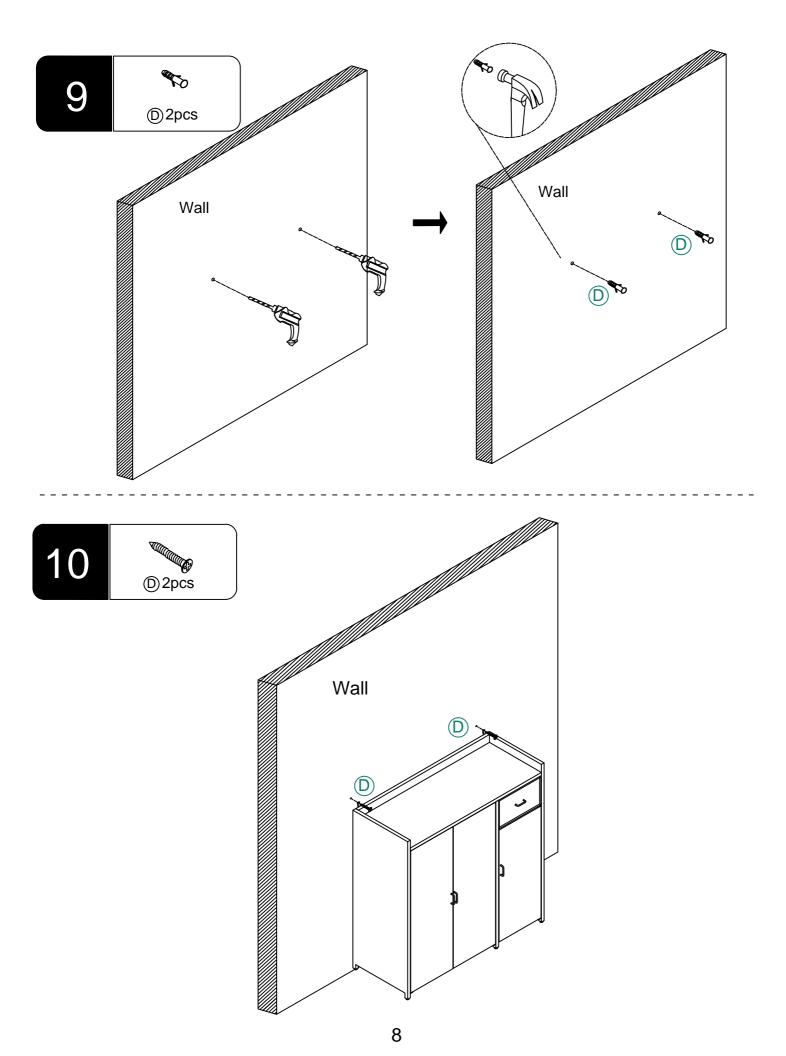

| Reference Image | Qty | Item<br>no. | Reference Image | Qty |
|-------------|-----------------|-----|-------------|-----------------|-----|
| 1           |                 | X1  | 8           |                 | X1  |
| 2           |                 | X1  | 9           |                 | X1  |
| 3           |                 | X1  | 10          |                 | X1  |
| 4           |                 | X1  | 1           |                 | X1  |
| 5           |                 | X1  | 12          |                 | X1  |
| 6           |                 | X1  | 13          |                 | X2  |
|             |                 |     | 14          |                 | X1  |
| 7           |                 | X1  | 15          | $\bigcirc$      | X1  |

Explosion Diagram