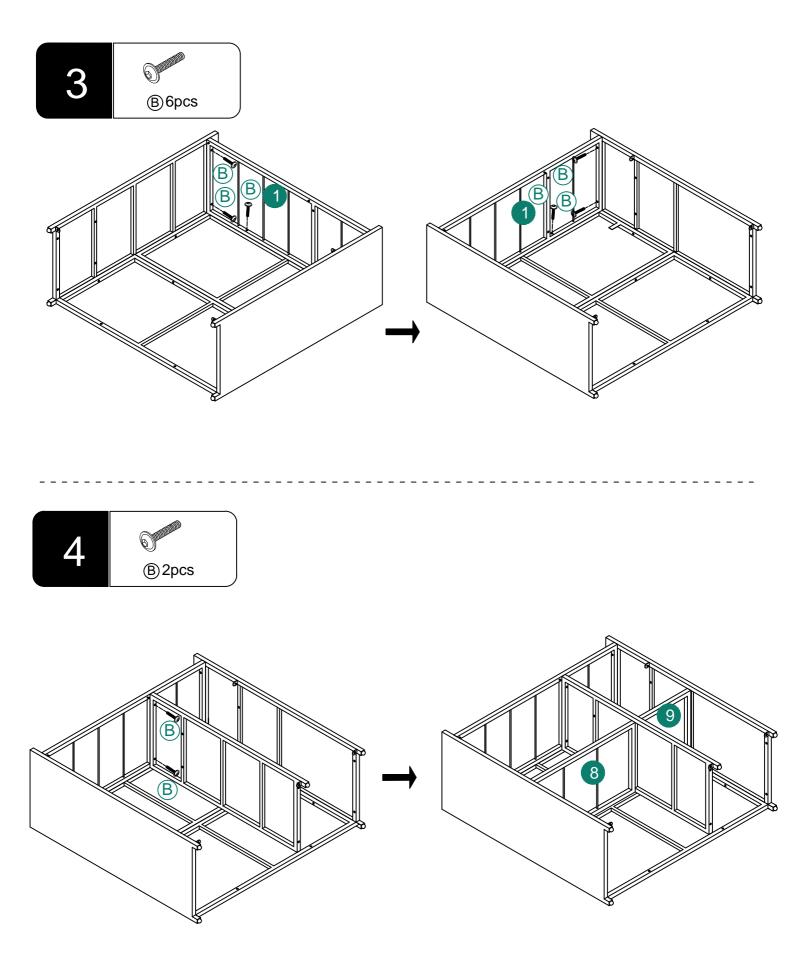

em<br>no. | Reference Image | Qty | Item<br>no. | Reference Image | Qty |
|-------------|-----------------|-----|-------------|-----------------|-----|
| 1           |                 | X1  | 8           |                 | X1  |
| 2           |                 | X1  | 9           |                 | X1  |
| 3           |                 | X1  | 10          |                 | X1  |
| 4           |                 | X1  | 1           |                 | X1  |
| 5           |                 | X1  | 12          |                 | X1  |
| 6           |                 | X1  | 13          |                 | X2  |
|             |                 |     | 14          |                 | X1  |
| 7           |                 | X1  | 15          | $\bigcirc$      | X1  |

Explosion Diagram