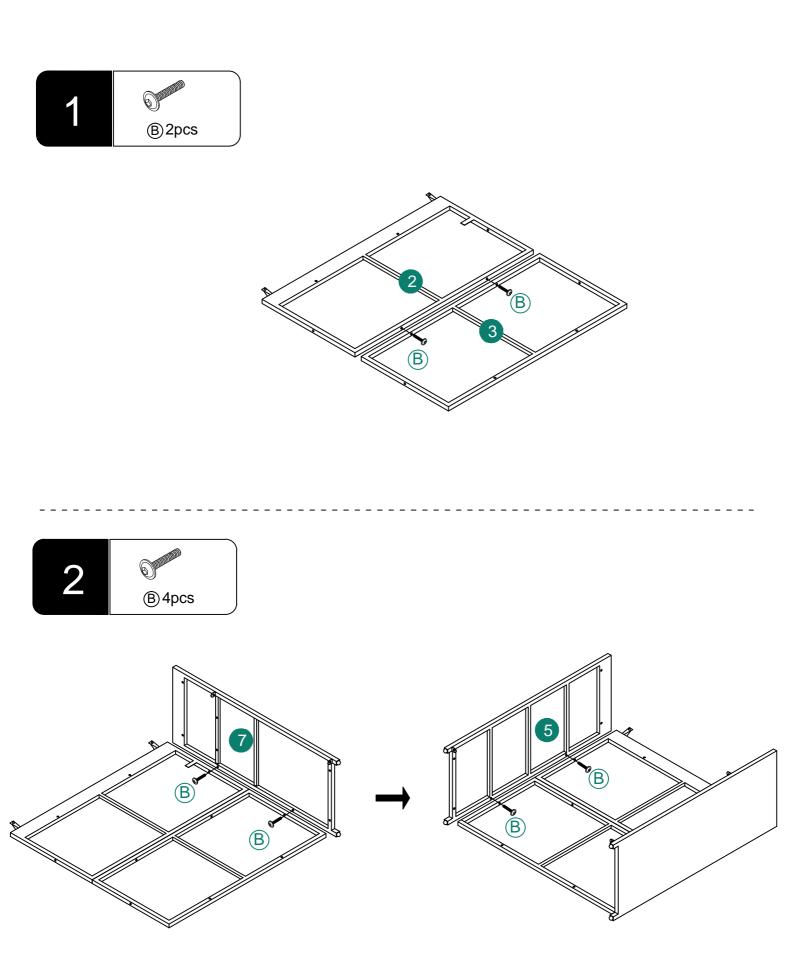

Item<br>no. | Reference Image | Qty | Item<br>no. | Reference Image | Qty |
|-------------|-----------------|-----|-------------|-----------------|-----|
| 1           |                 | X1  | 8           |                 | X1  |
| 2           |                 | X1  | 9           |                 | X1  |
| 3           |                 | X1  | 10          |                 | X1  |
| 4           |                 | X1  | 1           |                 | X1  |
| 5           |                 | X1  | 12          |                 | X1  |
| 6           |                 | X1  | 13          |                 | X2  |
|             |                 |     | 14          |                 | X1  |
| 7           |                 | X1  | 15          | $\bigcirc$      | X1  |

Explosion Diagram