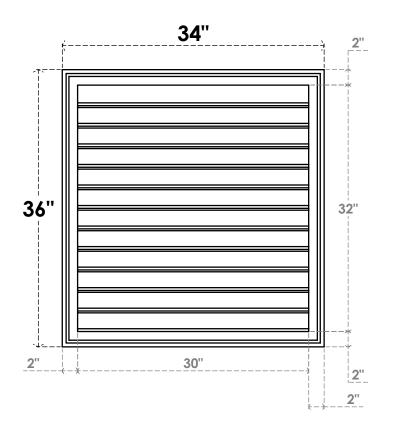

## **GVPVE34X3602SF**

34"W X 36"H RECTANGLE SURFACE MOUNT PVC GABLE VENT: FUNCTIONAL, W/ 2"W X 1-1/2"P **BRICKMOULD FRAME** 

**VENTING AREA: 82.5 SQ IN** LOUVER HEIGHT: 2 5/8"

LOUVER QTY: 12

**FRONT** 

SIDE