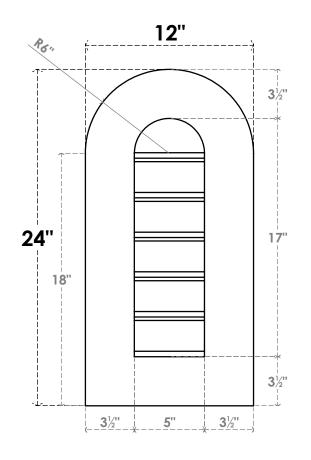

## GVPRT12X2401SF

12"W X 24"H ROUND TOP SURFACE MOUNT PVC GABLE VENT: FUNCTIONAL, W/ 3-1/2"W X 1"P STANDARD FRAME

**VENTING AREA: 6.25 SQ IN** 

LOUVER HEIGHT: 2 7/8"

LOUVER QTY: 6

**FRONT** 

SIDE

1. INSTALLATION TO BE COMPLETED IN ACCORDANCE WITH MANUFACTURER'S SPECIFICATIONS. 2. DRAWING MAY NOT BE TO SCALE