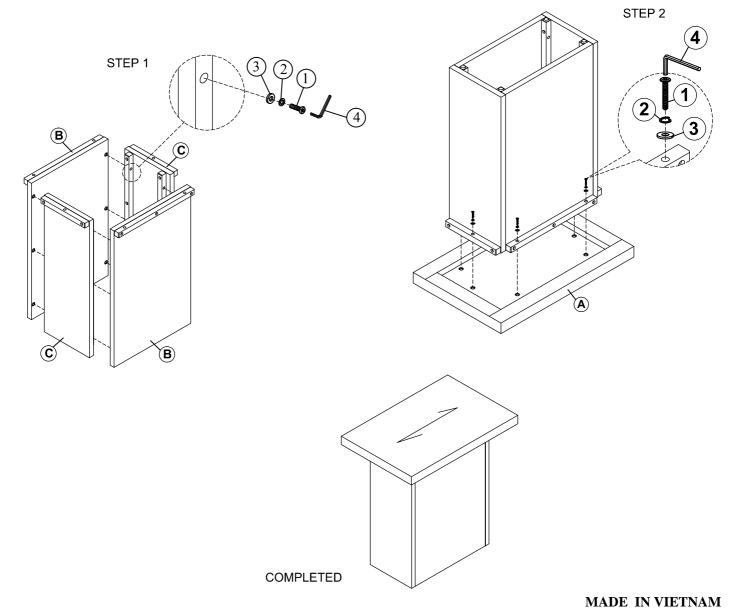

| NO. | COMPONENT LIST         |            | Q'TY |
|-----|------------------------|------------|------|
| A   | Table Top              |            | 1    |
| В   | Left/Right Base Panel  |            | 2    |
| С   | Front /Back Base Panel | $\Diamond$ | 2    |

| NO. | HARDWARE LIST |               |            | Q'TY |
|-----|---------------|---------------|------------|------|
| 1   |               | Bolt          | 1/4''*35mm | 18   |
| 2   | Ø             | Lock Washer   | 8mm        | 18   |
| 3   | 0             | Spring Washer | 8*19*2mm   | 18   |
| 4   |               | Allen Key     | 4*30*80    | 1    |