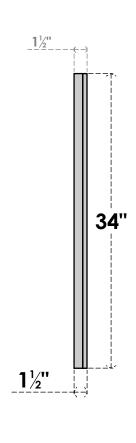

## **GVPVE24X3402SF**

24"W X 34"H RECTANGLE SURFACE MOUNT PVC GABLE VENT: FUNCTIONAL, W/ 2"W X 1-1/2"P **BRICKMOULD FRAME** 

**VENTING AREA: 50 SQ IN** LOUVER HEIGHT: 2 3/4"

LOUVER QTY: 11

**FRONT** 

SIDE

**EKENA MILLWORK** 2300 WEST MAIN ST. CLARKSVILLE, TX 75426 TOLL FREE: 866-607-0453 WWW.EKENAMILLWORK.COM