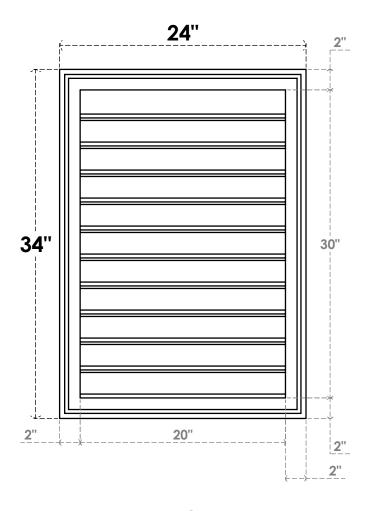

## **GVPVE24X3402SF**

24"W X 34"H RECTANGLE SURFACE MOUNT PVC GABLE VENT: FUNCTIONAL, W/ 2"W X 1-1/2"P **BRICKMOULD FRAME** 

**VENTING AREA: 50 SQ IN** LOUVER HEIGHT: 2 3/4"

LOUVER QTY: 11

**FRONT** 

SIDE

**EKENA MILLWORK** 2300 WEST MAIN ST. CLARKSVILLE, TX 75426 TOLL FREE: 866-607-0453 WWW.EKENAMILLWORK.COM