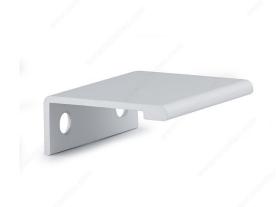

## **Contemporary Aluminum Edge Pull - 9898**

Contemporary metal edge pull by Richelieu. Ideal for giving your kitchen or bathroom that streamlined and urban look. Please note that the 416 mm (16 3/8") c.c. pull has two center to centers: one of 192 mm (7 9/16") and one of 416 mm (16 3/8").

**Product №** BP98983310

Center to Center 1 5/16 in\*

Finish Aluminum

**Length - Overall Dimensions** 1 31/32 in\*

Packaging format Bag