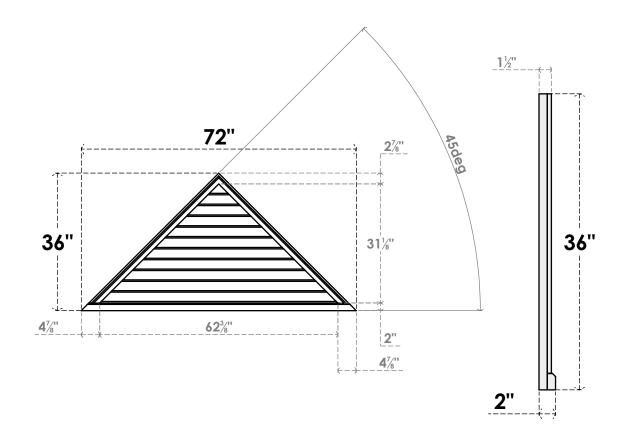

## GVPTR72X3603SN

72"W X 36"H TRIANGLE SURFACE MOUNT PVC GABLE VENT 12/12 PITCH: NON-FUNCTIONAL, W/ 2"W X 2"P BRICKMOULD SILL FRAME

LOUVER QTY: 11

LOUVER HEIGHT: 2 7/8"

**FRONT** 

1. INSTALLATION TO BE COMPLETED IN ACCORDANCE WITH MANUFACTURER'S SPECIFICATIONS. 2. DRAWING MAY NOT BE TO SCALE

SIDE

3. THIS DRAWING IS INTENDED FOR DESIGN AND PLANNING PURPOSES ONLY.

4. ALL INFORMATION CONTAINED HEREIN WAS CURRENT AT THE TIME OF DEVELOPMENT BUT MUST BE REVIEWED AND APPROVED BY THE PRODUCT MANUFACTURER TO BE CONSIDERED ACCURATE.

5. ARCHITECTURAL GRADE PVC PRODUCTS ARE MADE FROM EXPANDED CELLULAR PVC AND COME NATURALLY WHITE BUT MAY BE

**PAINTED** 

EKENA MILLWORK 2300 WEST MAIN ST. CLARKSVILLE, TX 75426 TOLL FREE: 866-607-0453 WWW.EKENAMILLWORK.COM