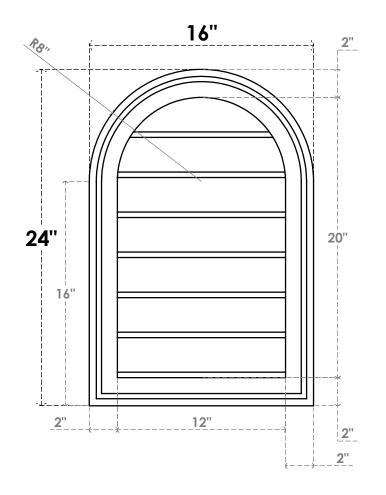

## GVPRT16X2402SN

16"W X 24"H ROUND TOP SURFACE MOUNT PVC GABLE VENT: NON-FUNCTIONAL, W/ 2"W X 1-1/2"P BRICKMOULD FRAME

LOUVER HEIGHT: 2 7/8"

LOUVER QTY: 7

**FRONT** 

SIDE

1. INSTALLATION TO BE COMPLETED IN ACCORDANCE WITH MANUFACTURER'S SPECIFICATIONS. 2. DRAWING MAY NOT BE TO SCALE