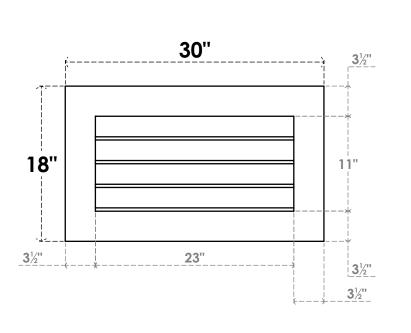

## GVPVE30X1801SN

30"W X 18"H RECTANGLE SURFACE MOUNT PVC GABLE VENT: NON-FUNCTIONAL, W/ 3-1/2"W X 1"P STANDARD FRAME

**FRONT** 

SIDE

LOUVER HEIGHT: 2 3/4"

LOUVER QTY: 4

EKENA MILLWORK 2300 WEST MAIN ST. CLARKSVILLE, TX 75426 TOLL FREE: 866-607-0453 WWW.EKENAMILLWORK.COM