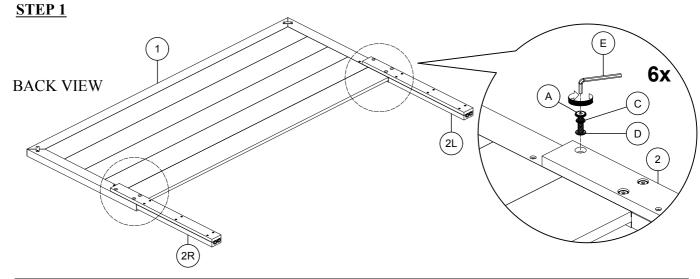

#### **HEADBOARD & FOOTBOARD**

| COMPONENT LIST |                     |         |  |
|----------------|---------------------|---------|--|
| NO             | DESCRIPTION         | QTY/PCS |  |
| 1              | HEADBOARD           | 1 PC    |  |
| 2              | HEADBOARD LEG (L&R) | 2 PCS   |  |
| 3              | FOOTBOARD           | 1 PC    |  |
| 4              | FOOTBOARD LEG (L&R) | 2 PCS   |  |

#### **HEADBOARD & FOOTBOARD**

| HARDWARE LIST |                     |         |  |
|---------------|---------------------|---------|--|
| NO            | DESCRIPTION         | QTY/PCS |  |
| A             | JCBB SCREW M8 x 35  | 6 PCS   |  |
| В             | JCBB SCREW M8 x 45  | 4 PCS   |  |
| C             | SPRING WASHER 5/16" | 10 PCS  |  |
| D             | FLAT WASHER M8 x 16 | 10 PCS  |  |
| E             | ALLEN KEY M5        | 1 PC    |  |