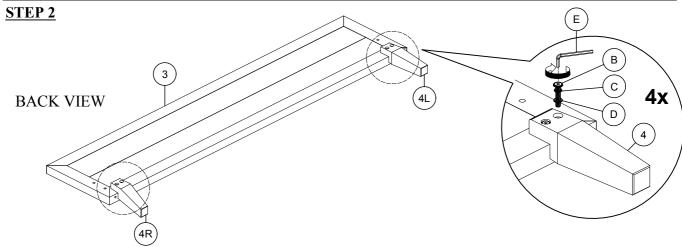

#### **HEADBOARD & FOOTBOARD**

| COMPONENT LIST |                     |         |  |
|----------------|---------------------|---------|--|
| NO             | DESCRIPTION         | QTY/PCS |  |
| 1              | HEADBOARD           | 1 PC    |  |
| 2              | HEADBOARD LEG (L&R) | 2 PCS   |  |
| 3              | FOOTBOARD           | 1 PC    |  |
| 4              | FOOTBOARD LEG (L&R) | 2 PCS   |  |

#### **HEADBOARD & FOOTBOARD**

| HARDWARE LIST |                     |         |  |
|---------------|---------------------|---------|--|
| NO            | DESCRIPTION         | QTY/PCS |  |
| A             | JCBB SCREW M8 x 35  | 6 PCS   |  |
| В             | JCBB SCREW M8 x 45  | 4 PCS   |  |
| C             | SPRING WASHER 5/16" | 10 PCS  |  |
| D             | FLAT WASHER M8 x 16 | 10 PCS  |  |
| E             | ALLEN KEY M5        | 1 PC    |  |