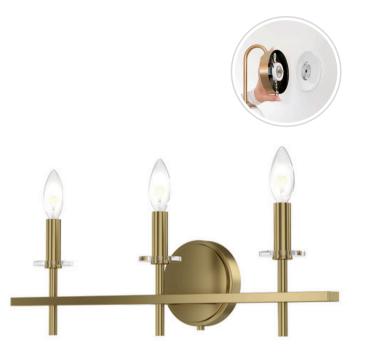

# 3045-LCB

# Sapello

#### **Fixture Attributes**

Category: Interior Wall Sconce

Finish: Lacquered Brass

Body: Steel

Shade Finish: Clear

Overall Size: 22"x5.57"x6.85" Rod/Chain Length: N/A Max. Height from Ceiling: N/A

Min. Height from Ceiling: N/A Weight of fixture: 2.54 LBS