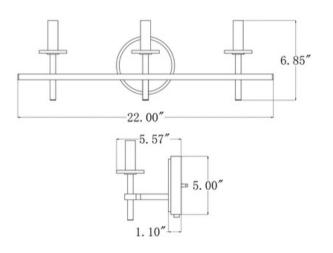

#### **Fixture Attributes**

Category: Interior Wall Sconce

Finish: Lacquered Brass

Body: Steel

Shade Finish: Clear

Overall Size: 22"x5.57"x6.85" Rod/Chain Length: N/A Max. Height from Ceiling: N/A

Min. Height from Ceiling: N/A Weight of fixture: 2.54 LBS