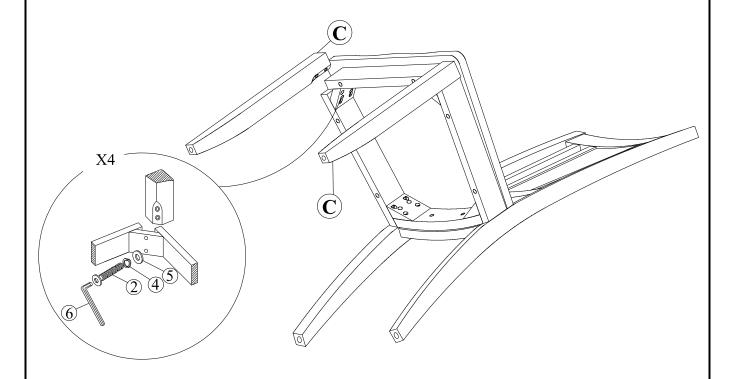

# STEP 2

Attach front legs (C) to the seat frame. Use bolts (2), washers (4) and (5) .Tighten with Allen Key (6).

.