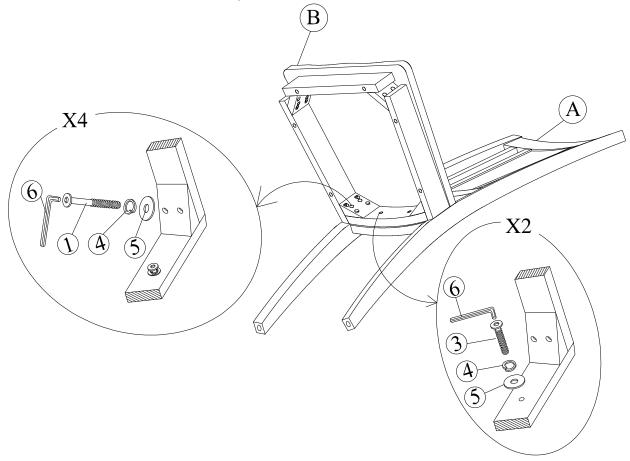

# STEP 1

Attach frame (B) to the back (A) by using bolts (3) and (1) and washers (4) and (5). Tighten with Allen Key (6).

Note: DO NOT tighten any of the bolts, until the chair is assembled, then put on a flat level surface to make sure the chair is level and then tighten the bolts.