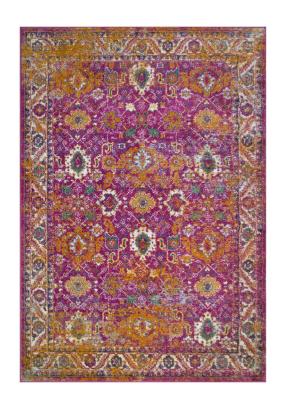

## Laraline Vintage Area Rug 3'9" x 5'9" Fuchsia

## **SPECIFICATIONS**

**RUG FRINGE OR TASSLE:** 

**RUG PAD RECOMMENDED:** 

**MACHINEWASHABLE:** 

MATERIAL: Polypropylene **BACKING MATERIAL:** Cotton INDOOR/OUTDOOR: Indoor Use Only SHAPE: Rectangle COLOR: **Fuchsia ASSEMBLED DIMENSIONS:** 0.35" H × 3'9" W × 5'9" L ASSEMBLED WEIGHT: 7.17 lbs. PILE HEIGHT: 0.35" PILE HEIGHT VARIATION: No