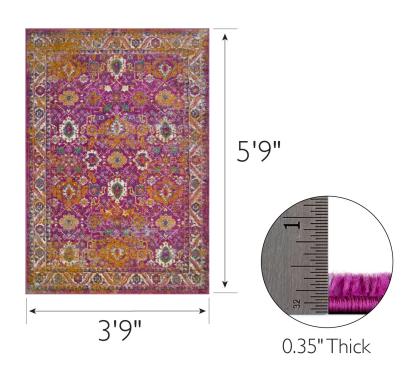

## **SPECIFICATIONS**

**RUG FRINGE OR TASSLE:** 

**RUG PAD RECOMMENDED:** 

**MACHINEWASHABLE:** 

MATERIAL: Polypropylene **BACKING MATERIAL:** Cotton INDOOR/OUTDOOR: Indoor Use Only SHAPE: Rectangle COLOR: **Fuchsia ASSEMBLED DIMENSIONS:** 0.35" H × 3'9" W × 5'9" L ASSEMBLED WEIGHT: 7.17 lbs. PILE HEIGHT: 0.35" PILE HEIGHT VARIATION: No