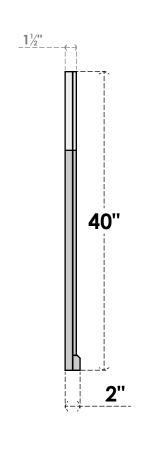

## GVPOT36X4003SN

36"W X 40"H OCTAGONAL TOP SURFACE MOUNT PVC GABLE VENT: NON-FUNCTIONAL, W/ 2"W X 2"P BRICKMOULD SILL FRAME

LOUVER HEIGHT: 2 3/4"

LOUVER QTY: 13

**FRONT** 

SIDE

EKENA MILLWORK 2300 WEST MAIN ST. CLARKSVILLE, TX 75426 TOLL FREE: 866-607-0453 WWW.EKENAMILLWORK.COM