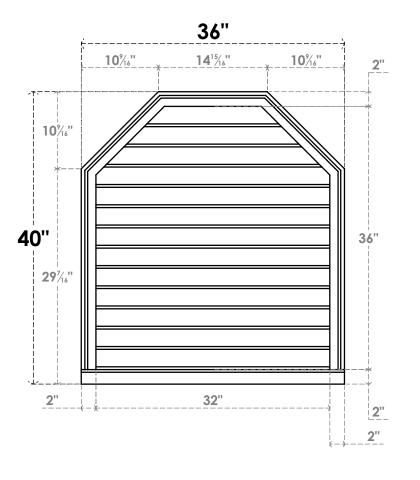

## GVPOT36X4003SN

36"W X 40"H OCTAGONAL TOP SURFACE MOUNT PVC GABLE VENT: NON-FUNCTIONAL, W/ 2"W X 2"P BRICKMOULD SILL FRAME

LOUVER HEIGHT: 2 3/4"

LOUVER QTY: 13

**FRONT** 

SIDE

EKENA MILLWORK 2300 WEST MAIN ST. CLARKSVILLE, TX 75426 TOLL FREE: 866-607-0453 WWW.EKENAMILLWORK.COM