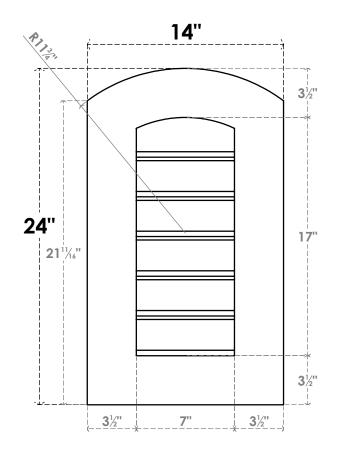

## GVPAR14X2401SF

14"W X 24"H ARCH TOP SURFACE MOUNT PVC GABLE VENT: FUNCTIONAL, W/ 3-1/2"W X 1"P STANDARD FRAME

**FRONT** 

SIDE

**VENTING AREA: 8.75 SQ IN** LOUVER HEIGHT: 2 7/8"

LOUVER QTY: 6

1. INSTALLATION TO BE COMPLETED IN ACCORDANCE WITH MANUFACTURER'S SPECIFICATIONS.
2. DRAWING MAY NOT BE TO SCALE