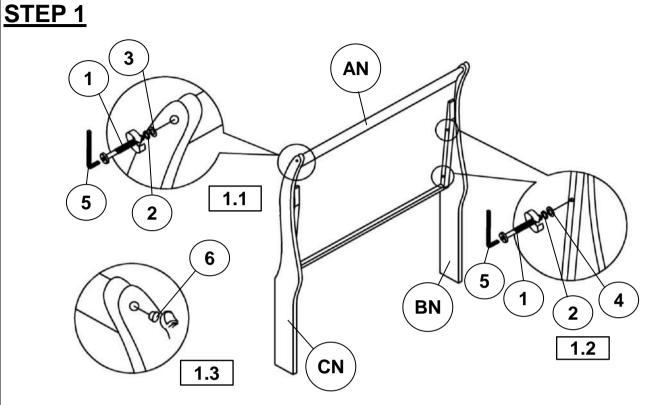

commercial establishments.

## **HARDWARE IDENTIFICATION**

#### Z-B1 (BOX 1) - HARDWARE PACK IS LOCATED IN 202411T(B1)

| 1 | BOLT<br>(M6 x 35mm - BLK)              |       | 12PCS |
|---|----------------------------------------|-------|-------|
| 2 | LOCK WASHER<br>(M6 - BLK)              |       | 12PCS |
| 3 | SMALL FLAT WASHER<br>(M6 x 13mm - BLK) |       | 4PCS  |
| 4 | BIG FLAT WASHER<br>(M6 x 19mm - BLK)   |       | 8PCS  |
| 5 | ALLEN WRENCH<br>(M4 x 65mm - BLK)      |       | 1PC   |
| 6 | WOOD PLUG<br>(14.50mm - CHY)           |       | 4PCS  |
| 7 | PAN HEAD SCREW<br>(M4 x 30mm - BLK)    | E III | 8PCS  |

#### NOTE:

Phillips head screw driver is required in the assembly process; however, manufacturer does not provide this item.

## ASSEMBLY INSTRUCTIONS 202411T (B1) - BOX 1





# ASSEMBLY INSTRUCTIONS 202411T (B1&B2) - BOX 1 & BOX 2 STEP 3



## STEP 4



## STEP 5 COMPLETE





Inner Size: 39.75"W x 75.50"D



**Note: Dimension tolerance ±5%**