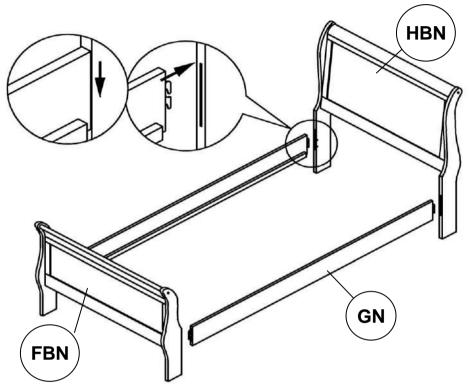

## STEP 4

## STEP 5 COMPLETE

Inner Size: 39.75"W x 75.50"D

**Note: Dimension tolerance ±5%**