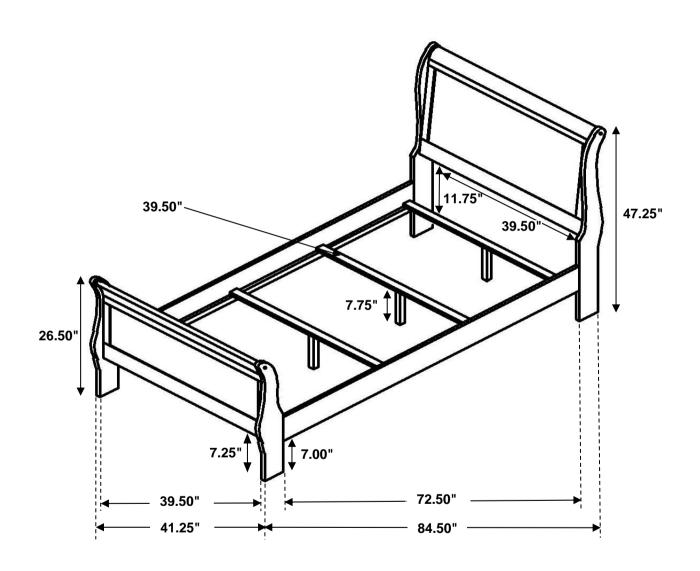

## STEP 5 COMPLETE

Inner Size: 39.75"W x 75.50"D

**Note: Dimension tolerance ±5%**