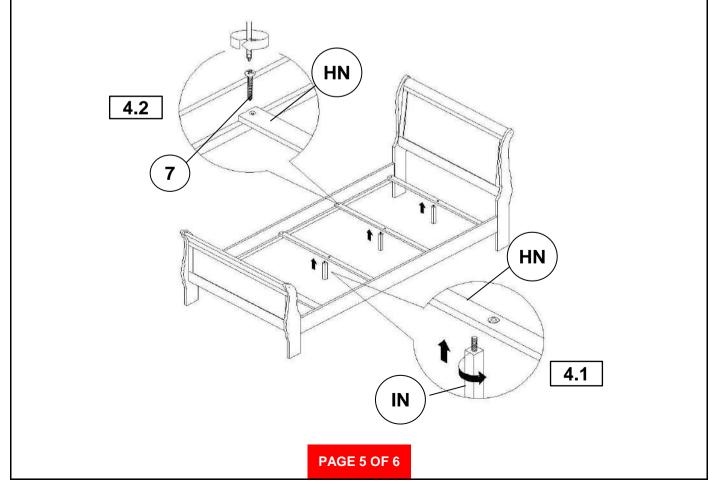

ARDWARE PACK IS LOCATED IN 202411T(B1)

| 1 | BOLT<br>(M6 x 35mm - BLK)              |       | 12PCS |
|---|----------------------------------------|-------|-------|
| 2 | LOCK WASHER<br>(M6 - BLK)              |       | 12PCS |
| 3 | SMALL FLAT WASHER<br>(M6 x 13mm - BLK) |       | 4PCS  |
| 4 | BIG FLAT WASHER<br>(M6 x 19mm - BLK)   |       | 8PCS  |
| 5 | ALLEN WRENCH<br>(M4 x 65mm - BLK)      |       | 1PC   |
| 6 | WOOD PLUG<br>(14.50mm - CHY)           |       | 4PCS  |
| 7 | PAN HEAD SCREW<br>(M4 x 30mm - BLK)    | E III | 8PCS  |

#### NOTE:

Phillips head screw driver is required in the assembly process; however, manufacturer does not provide this item.

## ASSEMBLY INSTRUCTIONS 202411T (B1) - BOX 1





# ASSEMBLY INSTRUCTIONS 202411T (B1&B2) - BOX 1 & BOX 2 STEP 3



## STEP 4



## STEP 5 COMPLETE





Inner Size: 39.75"W x 75.50"D



**Note: Dimension tolerance ±5%**