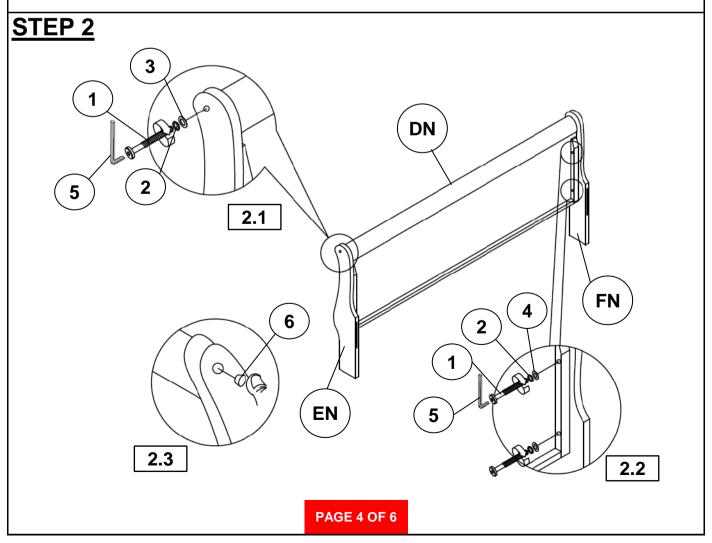

mmercial establishments.

## **HARDWARE IDENTIFICATION**

#### Z-B1 (BOX 1) - HARDWARE PACK IS LOCATED IN 202411T(B1)

| 1 | BOLT<br>(M6 x 35mm - BLK)              |       | 12PCS |
|---|----------------------------------------|-------|-------|
| 2 | LOCK WASHER<br>(M6 - BLK)              |       | 12PCS |
| 3 | SMALL FLAT WASHER<br>(M6 x 13mm - BLK) |       | 4PCS  |
| 4 | BIG FLAT WASHER<br>(M6 x 19mm - BLK)   |       | 8PCS  |
| 5 | ALLEN WRENCH<br>(M4 x 65mm - BLK)      |       | 1PC   |
| 6 | WOOD PLUG<br>(14.50mm - CHY)           |       | 4PCS  |
| 7 | PAN HEAD SCREW<br>(M4 x 30mm - BLK)    | E III | 8PCS  |

#### NOTE:

Phillips head screw driver is required in the assembly process; however, manufacturer does not provide this item.

## ASSEMBLY INSTRUCTIONS 202411T (B1) - BOX 1





# ASSEMBLY INSTRUCTIONS 202411T (B1&B2) - BOX 1 & BOX 2 STEP 3



## STEP 4



## STEP 5 COMPLETE





Inner Size: 39.75"W x 75.50"D



**Note: Dimension tolerance ±5%**