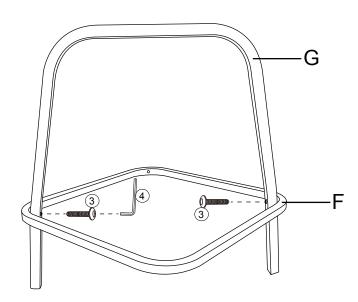

ity of earthquake restraints, they must be purchased and installed separately.

Serious or fatal crushing injuries can occur from furniture tipping over. To prevent furniture from tipping over it must be permanently fixed to the wall. Fixing devices for the wall are not included since different wall materials require different types of fixing devices. Use fixing devices suitable for the walls in your home.

Failure to detach this restraint before moving furniture may result in injury or damage.

DO NOT ALLOW CHILDREN TO CLIMB ON FURNITURE

| A |   | 1PC | E | 1PC   | 1 | ()ma    | 8PCS |
|---|---|-----|---|-------|---|---------|------|
| В |   | 1PC | F | P 1PC | 2 | ()      | 8PCS |
| С | T | 1PC | G | 1PC   | 3 | Quantan | 4PCS |
| D | T | 1PC | H | 1PC   | 4 |         | 1PC  |

STEP 1



STEP 2





### STEP 4



### STEP 5