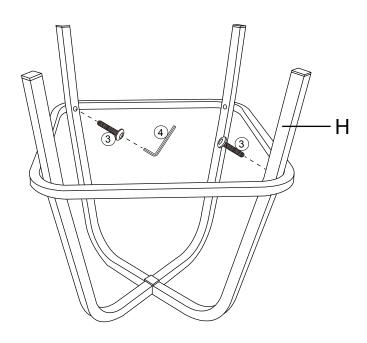

thquake restraints, they must be purchased and installed separately.

Serious or fatal crushing injuries can occur from furniture tipping over. To prevent furniture from tipping over it must be permanently fixed to the wall. Fixing devices for the wall are not included since different wall materials require different types of fixing devices. Use fixing devices suitable for the walls in your home.

Failure to detach this restraint before moving furniture may result in injury or damage.

DO NOT ALLOW CHILDREN TO CLIMB ON FURNITURE

| A |   | 1PC | E | 1PC   | 1 | ()ma    | 8PCS |
|---|---|-----|---|-------|---|---------|------|
| В |   | 1PC | F | P 1PC | 2 | ()      | 8PCS |
| С | T | 1PC | G | 1PC   | 3 | Quantan | 4PCS |
| D | T | 1PC | H | 1PC   | 4 |         | 1PC  |

STEP 1



STEP 2





### STEP 4



### STEP 5