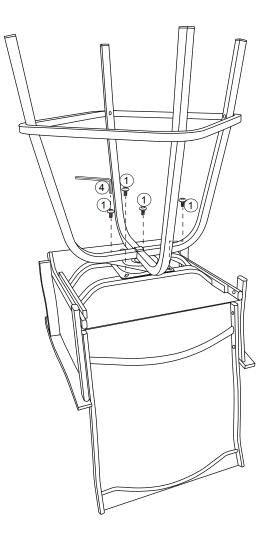

purchased and installed separately.

Serious or fatal crushing injuries can occur from furniture tipping over. To prevent furniture from tipping over it must be permanently fixed to the wall. Fixing devices for the wall are not included since different wall materials require different types of fixing devices. Use fixing devices suitable for the walls in your home.

Failure to detach this restraint before moving furniture may result in injury or damage.

DO NOT ALLOW CHILDREN TO CLIMB ON FURNITURE

| A |   | 1PC | E | 1PC   | 1 | ()ma    | 8PCS |
|---|---|-----|---|-------|---|---------|------|
| В |   | 1PC | F | P 1PC | 2 | ()      | 8PCS |
| С | T | 1PC | G | 1PC   | 3 | Quantan | 4PCS |
| D | T | 1PC | H | 1PC   | 4 |         | 1PC  |

STEP 1



STEP 2





### STEP 4



### STEP 5