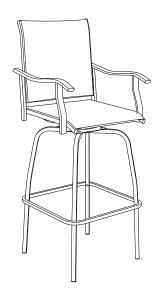

## *Thank you for your purchase!* **30" Swivel Back all weather patio** (2pack)

# **ASSEMBLY INSTRUCTIONS**

#### **Before You Begin:**

Please identify all component parts and hardware pieces required before you begin. Carefully remove all of the components from the packaging and set aside for assembly. Assemble on a soft surface to prevent scratching during assembly.

#### **Caution:**

Tighten all components securely before use. Failure to do so may result in personal injury. DO NOT use any sharp objects to open plastic wrapped components as damage to product or componenets may result.

#### Warning:

CHOKING HAZARD - Small Parts. Adult Assembly Required.

Injury may result from tipping furniture. You must install the Tipping Restraint Hardware with the unit to prevent the unit from