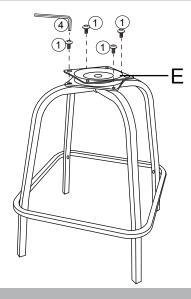

quake restraints, they must be purchased and installed separately.

Serious or fatal crushing injuries can occur from furniture tipping over. To prevent furniture from tipping over it must be permanently fixed to the wall. Fixing devices for the wall are not included since different wall materials require different types of fixing devices. Use fixing devices suitable for the walls in your home.

Failure to detach this restraint before moving furniture may result in injury or damage.

DO NOT ALLOW CHILDREN TO CLIMB ON FURNITURE

| A |   | 1PC | E | 1PC   | 1 | ()ma    | 8PCS |
|---|---|-----|---|-------|---|---------|------|
| В |   | 1PC | F | P 1PC | 2 | ()      | 8PCS |
| С | T | 1PC | G | 1PC   | 3 | Quantan | 4PCS |
| D | T | 1PC | H | 1PC   | 4 |         | 1PC  |

STEP 1



STEP 2





### STEP 4



### STEP 5