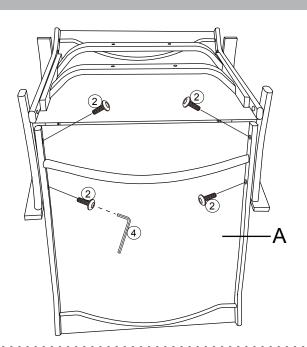

be purchased and installed separately.

Serious or fatal crushing injuries can occur from furniture tipping over. To prevent furniture from tipping over it must be permanently fixed to the wall. Fixing devices for the wall are not included since different wall materials require different types of fixing devices. Use fixing devices suitable for the walls in your home.

Failure to detach this restraint before moving furniture may result in injury or damage.

DO NOT ALLOW CHILDREN TO CLIMB ON FURNITURE

| A |   | 1PC | E | 1PC   | 1 | ()ma    | 8PCS |
|---|---|-----|---|-------|---|---------|------|
| В |   | 1PC | F | P 1PC | 2 | ()      | 8PCS |
| С | T | 1PC | G | 1PC   | 3 | Quantan | 4PCS |
| D | T | 1PC | H | 1PC   | 4 |         | 1PC  |

STEP 1



STEP 2





### STEP 4



### STEP 5