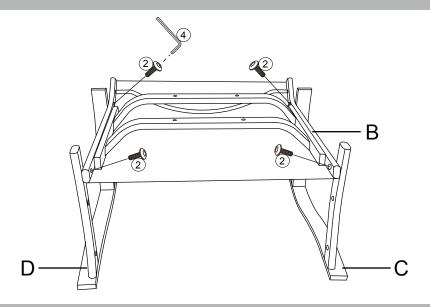

ts, they must be purchased and installed separately.

Serious or fatal crushing injuries can occur from furniture tipping over. To prevent furniture from tipping over it must be permanently fixed to the wall. Fixing devices for the wall are not included since different wall materials require different types of fixing devices. Use fixing devices suitable for the walls in your home.

Failure to detach this restraint before moving furniture may result in injury or damage.

DO NOT ALLOW CHILDREN TO CLIMB ON FURNITURE

| A |   | 1PC | E | 1PC   | 1 | ()ma    | 8PCS |
|---|---|-----|---|-------|---|---------|------|
| В |   | 1PC | F | P 1PC | 2 | ()      | 8PCS |
| С | T | 1PC | G | 1PC   | 3 | Quantan | 4PCS |
| D | T | 1PC | H | 1PC   | 4 |         | 1PC  |

STEP 1



STEP 2





### STEP 4



### STEP 5