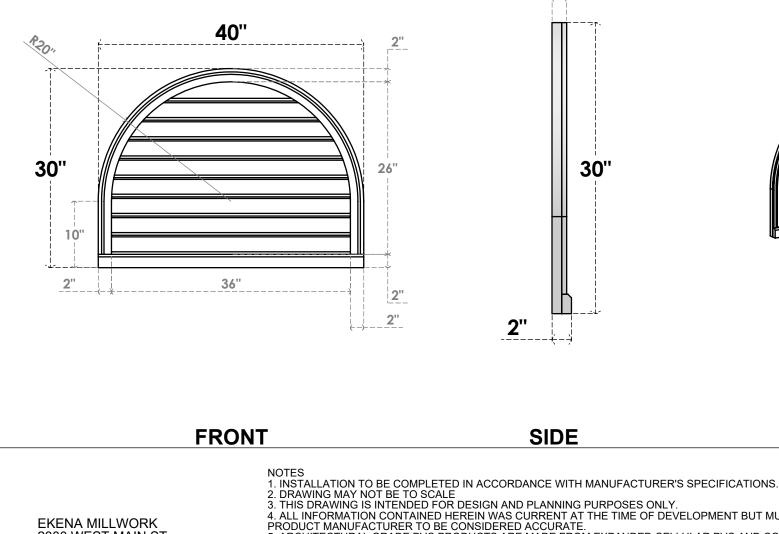

## GVPRT40X3003SF

40"W X 30"H ROUND TOP SURFACE MOUNT PVC GABLE VENT: FUNCTIONAL, W/ 2"W X 2"P BRICKMOULD SILL FRAME

**1**<sup>1</sup>/<sub>2</sub>"

VENTING AREA: 64.85 SQ IN LOUVER HEIGHT: 27/8" LOUVER QTY: 9