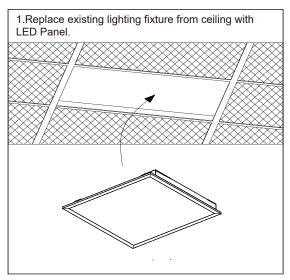

|                      |                                   |                  |     |      |          |          |
| BPL1212*603-50W-S-TCP | 30W/40W/50W | 0.55A              |                  |                      |                                   |                  |     |      |          |          |

Note: Above is the normal parameters, the following functions can be achieved according to customers requests. UGR<19

## Warning

- \* LED Panels are not suitable for using in wet loations
- \* Please keep the LED Panel away from any corrosive substance, and please use dry cloth when you clean it
- \* LED Panel can only be installed by a qualified electrician.
- \* Before installation or maintenance, please disconnect the power to prevent electric shock.

#### Recessed Installation





# **JONATHAN Y**

## **Installation Guide**











## Suspension kit Installation



Note: 2\*2/1\*4/2\*4ft: 2 pcs suspension kits needed for installation.

The Installation must be carried out by a qualified electrician.