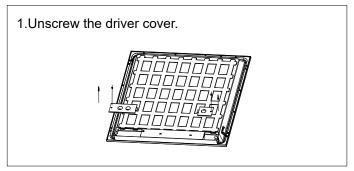

|                  |     |      |          |          |
| BPL1212*603-50W-S-TCP | 30W/40W/50W | 0.55A              |                  |                      |                                   |                  |     |      |          |          |

Note: Above is the normal parameters, the following functions can be achieved according to customers requests. UGR<19

## Warning

- \* LED Panels are not suitable for using in wet loations
- \* Please keep the LED Panel away from any corrosive substance, and please use dry cloth when you clean it
- \* LED Panel can only be installed by a qualified electrician.
- \* Before installation or maintenance, please disconnect the power to prevent electric shock.

#### Recessed Installation





# **JONATHAN Y**

## **Installation Guide**











## Suspension kit Installation



Note: 2\*2/1\*4/2\*4ft: 2 pcs suspension kits needed for installation.

The Installation must be carried out by a qualified electrician.