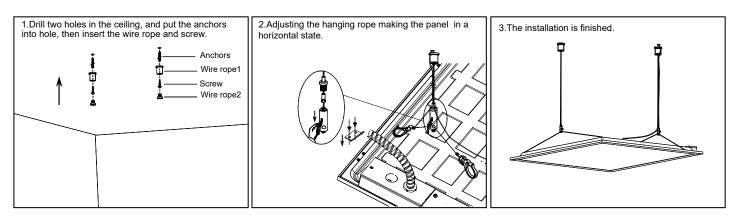

## Suspension kit Installation

Note: 2\*2/1\*4/2\*4ft: 2 pcs suspension kits needed for installation.

The Installation must be carried out by a qualified electrician.