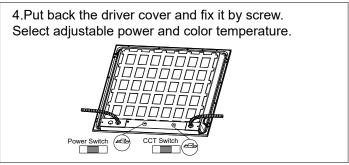

|                  |     |      |          |          |
| BPL1212*603-50W-S-TCP | 30W/40W/50W | 0.55A              |                  |                      |                                   |                  |     |      |          |          |

Note: Above is the normal parameters, the following functions can be achieved according to customers requests. UGR<19

## Warning

- \* LED Panels are not suitable for using in wet loations
- \* Please keep the LED Panel away from any corrosive substance, and please use dry cloth when you clean it
- \* LED Panel can only be installed by a qualified electrician.
- \* Before installation or maintenance, please disconnect the power to prevent electric shock.

#### Recessed Installation





# **JONATHAN Y**

## **Installation Guide**











## Suspension kit Installation



Note: 2\*2/1\*4/2\*4ft: 2 pcs suspension kits needed for installation.

The Installation must be carried out by a qualified electrician.