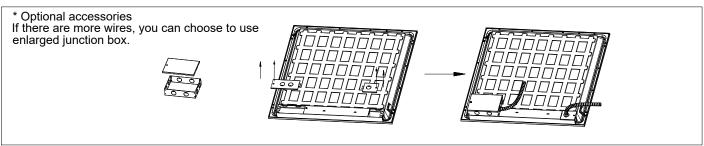

|                  |     |      |          |          |
| BPL1212*603-50W-S-TCP | 30W/40W/50W | 0.55A              |                  |                      |                                   |                  |     |      |          |          |

Note: Above is the normal parameters, the following functions can be achieved according to customers requests. UGR<19

## Warning

- \* LED Panels are not suitable for using in wet loations
- \* Please keep the LED Panel away from any corrosive substance, and please use dry cloth when you clean it
- \* LED Panel can only be installed by a qualified electrician.
- \* Before installation or maintenance, please disconnect the power to prevent electric shock.

#### Recessed Installation





# **JONATHAN Y**

## **Installation Guide**











## Suspension kit Installation



Note: 2\*2/1\*4/2\*4ft: 2 pcs suspension kits needed for installation.

The Installation must be carried out by a qualified electrician.