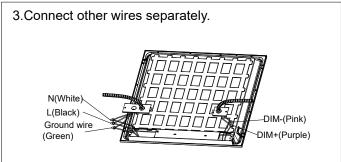

|                  |     |      |          |          |
| BPL1212*603-50W-S-TCP | 30W/40W/50W | 0.55A              |                  |                      |                                   |                  |     |      |          |          |

Note: Above is the normal parameters, the following functions can be achieved according to customers requests. UGR<19

## Warning

- \* LED Panels are not suitable for using in wet loations
- \* Please keep the LED Panel away from any corrosive substance, and please use dry cloth when you clean it
- \* LED Panel can only be installed by a qualified electrician.
- \* Before installation or maintenance, please disconnect the power to prevent electric shock.

#### Recessed Installation





# **JONATHAN Y**

## **Installation Guide**











## Suspension kit Installation



Note: 2\*2/1\*4/2\*4ft: 2 pcs suspension kits needed for installation.

The Installation must be carried out by a qualified electrician.