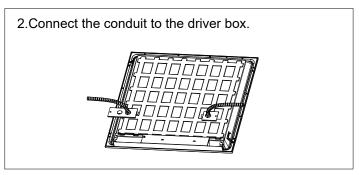

|                  |     |      |          |          |
| BPL1212*603-50W-S-TCP | 30W/40W/50W | 0.55A              |                  |                      |                                   |                  |     |      |          |          |

Note: Above is the normal parameters, the following functions can be achieved according to customers requests. UGR<19

## Warning

- \* LED Panels are not suitable for using in wet loations
- \* Please keep the LED Panel away from any corrosive substance, and please use dry cloth when you clean it
- \* LED Panel can only be installed by a qualified electrician.
- \* Before installation or maintenance, please disconnect the power to prevent electric shock.

#### Recessed Installation





# **JONATHAN Y**

## **Installation Guide**











## Suspension kit Installation



Note: 2\*2/1\*4/2\*4ft: 2 pcs suspension kits needed for installation.

The Installation must be carried out by a qualified electrician.