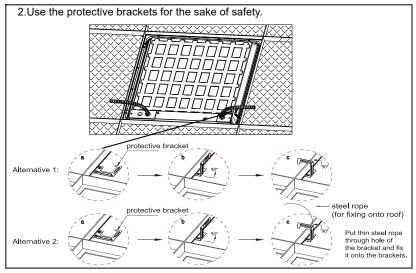

## Suspension kit Installation

Note: 2\*2/1\*4/2\*4ft: 2 pcs suspension kits needed for installation.

The Installation must be carried out by a qualified electrician.